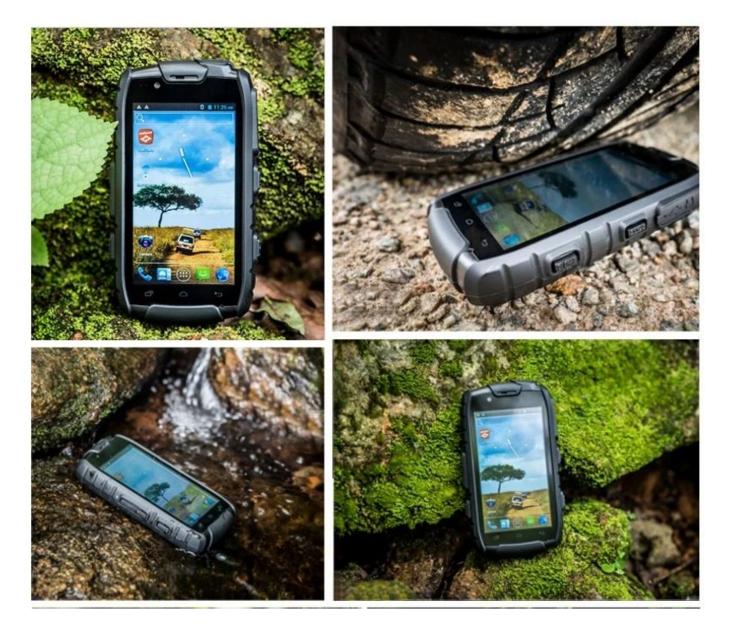

G/GIF/BMP                                                                                                                           |
| АРК               | MSN etc.                                                                                                                                   |
| other             | panorama, white balance, contrast, saturation                                                                                              |
| User installation | Users can download a variety of tools and applications                                                                                     |
|                   |                                                                                                                                            |

## picture: