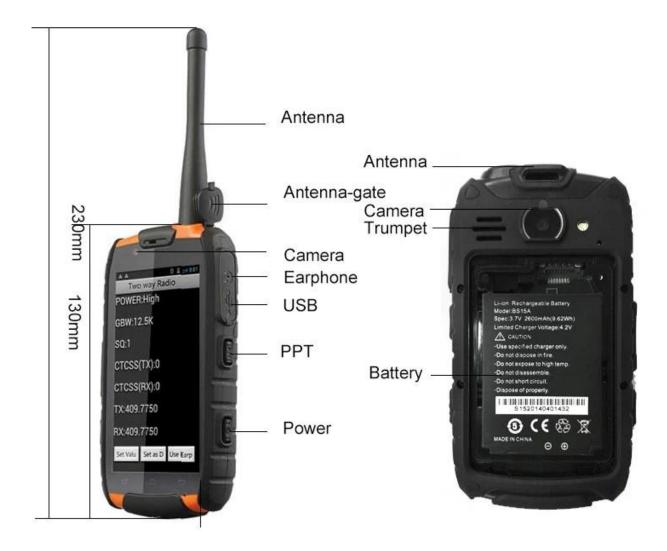

GIF/BMP                                                                                                                           |
| АРК               | MSN etc.                                                                                                                                   |
| other             | panorama, white balance, contrast, saturation                                                                                              |
| User installation | Users can download a variety of tools and applications                                                                                     |
|                   |                                                                                                                                            |

## picture: