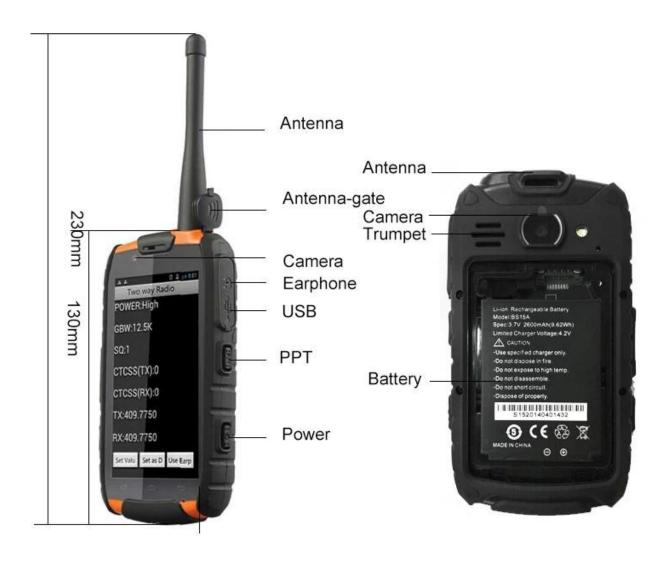

## 4 inches supports GPS WIFI near field communication Bluetooth 540\*960 1G4G memory Battery 2600mAh rugged mobile phone S19

## **Product Description:**

Resolution: 540\*960, Camera: front camera 300,000 pixels, rear camera 8 million pixels, Battery: 2600 mAh, Screen size: 4 inches

| CPU                   | MTK6589 Quad Core 1.2GHz                                                                                                                   |
|-----------------------|--------------------------------------------------------------------------------------------------------------------------------------------|
| operating system      | Android 4.2                                                                                                                                |
| Screen                | 4.0-inch IPS capacitive screen, multi-touch                                                                                                |
| solve                 | 854*480FWVGA                                                                                                                               |
| camera                | 300,000 pixels on the front, 8 million pixels on the rear, supports LED flash                                                              |
| ROM                   | 1GB                                                                                                                                        |
| flash memory          | 4GB                                                                                                                                        |
| External TF           | MicroSD card, supports up to 32GB                                                                                                          |
| Wifi                  | Support 802.11b/g/n                                                                                                                        |
| 3G/mobile phone       | WCDMA 850/2100MHz                                                                                                                          |
| GSM frequency         | GSM 850/900/1800/1900MHz                                                                                                                   |
| navigation            | Built-in GPS AGPS navigation                                                                                                               |
| walkie talkie         | 400-470MHZ full-frequency intercom module, CAN intercom uses the same/similar communication system, communication distance: 3-5 kilometers |
| NFC                   | Frequency: PN544                                                                                                                           |
| Bluetooth             | V4.0                                                                                                                                       |
| sensor                | G sensor, light sensor, distance sensor, compass, air pressure, temperature map                                                            |
| Proximity sensor      | support                                                                                                                                    |
| Gravity sensor        | support                                                                                                                                    |
| SIM card              | Dual SIM                                                                                                                                   |
| USB                   | Micro USB                                                                                                                                  |
| microphone            | 3.5 mm                                                                                                                                     |
| Headphones/microphone | Stereo/phone, recordable                                                                                                                   |
| keyboard              | virtual keyboard                                                                                                                           |
| enter                 | Chinese, English, third-party input method                                                                                                 |
| Enter                 | Support handwriting                                                                                                                        |
| video format          | MP4/3GP/MOV/MPEG/MKV/FLV                                                                                                                   |
| audio format          | MP3/AMR/AAC/ASF/APE                                                                                                                        |
| Image format          | JPEG/PNG/GIF/BMP                                                                                                                           |
| app                   | WeChat, etc.                                                                                                                               |
| other                 | Panorama, white balance, contrast, saturation                                                                                              |
| User installation     | Users can download various tools and applications                                                                                          |
|                       |                                                                                                                                            |