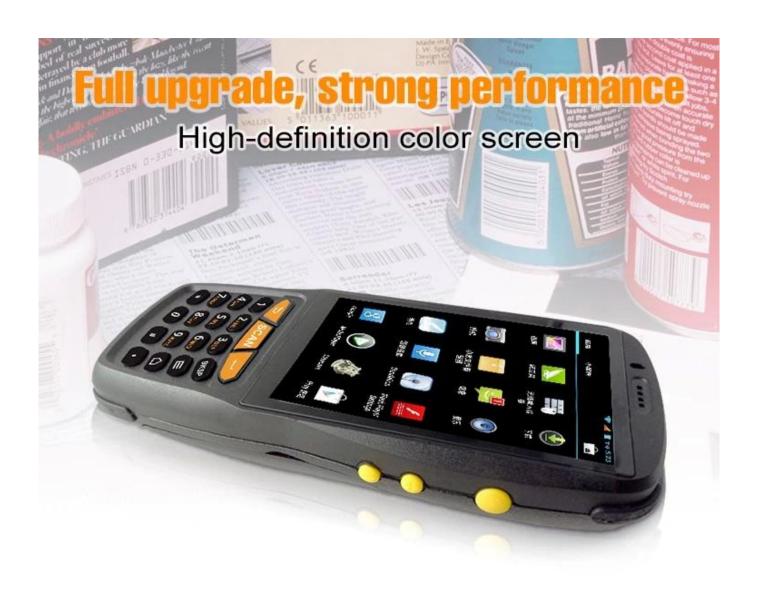

# 4.0" Qualcom8909 Quad Core 4G Call With NFC 1D or 2D Barcode Scan Personal Digital Assistant

# Solve customer needs

#### We are customer oriented

Qualcomm 8909 Quad-core 1.5GHZ

RAM 1GB

3000mAh,3.7v lithium battery

R 8.0MP

GSM:900/1800

NFC

4.0" 800\*480 capacitive | IEEE802.11b/n/g touch screen