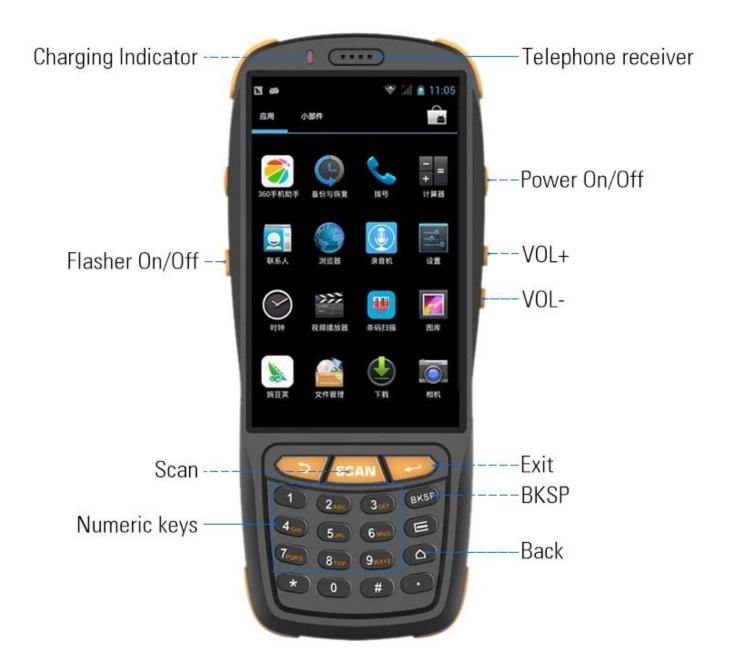

# 4.0" Qualcom8909 Quad Core 4G Call With NFC 1D or 2D Barcode Scan Personal Digital Assistant



# Solve customer needs

#### We are customer oriented



Qualcomm 8909 Quad-core 1.5GHZ



RAM 1GB



3000mAh,3.7v lithium battery



R 8.0MP



GSM:900/1800



NFC



4.0" 800\*480 capacitive | IEEE802.11b/n/g touch screen



### Product details



Positive



Back

## Widely used in all walks of life

Application industry: express delivery, business super, warehousing, medicine, manufacturing, etc.



Warehouse inventory



Express logistics



Supermarket department store



Large appliance store



Mobile phone store



Pharmacy