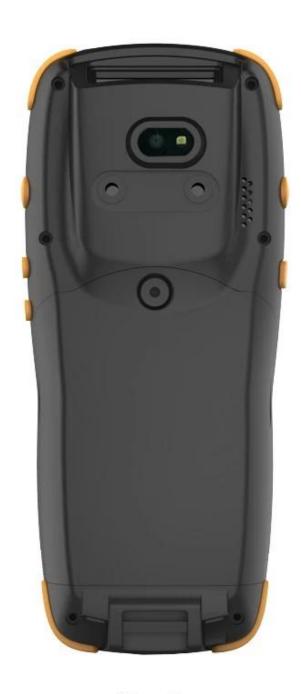

# 4.0" Qualcom8909 Quad Core 4G Call With NFC 1D or 2D Barcode Scan Personal Digital Assistant



# Solve customer needs

#### We are customer oriented



Qualcomm 8909 Quad-core 1.5GHZ



RAM 1GB



3000mAh,3.7v lithium battery



R 8.0MP



GSM:900/1800



NFC



4.0" 800\*480 capacitive | IEEE802.11b/n/g touch screen



### Product details



Positive



Back

## Widely used in all walks of life

Application industry: express delivery, business super, warehousing, medicine, manufacturing, etc.



Warehouse inventory



Express logistics



Supermarket department store



Large appliance store



Mobile phone store



Pharmacy