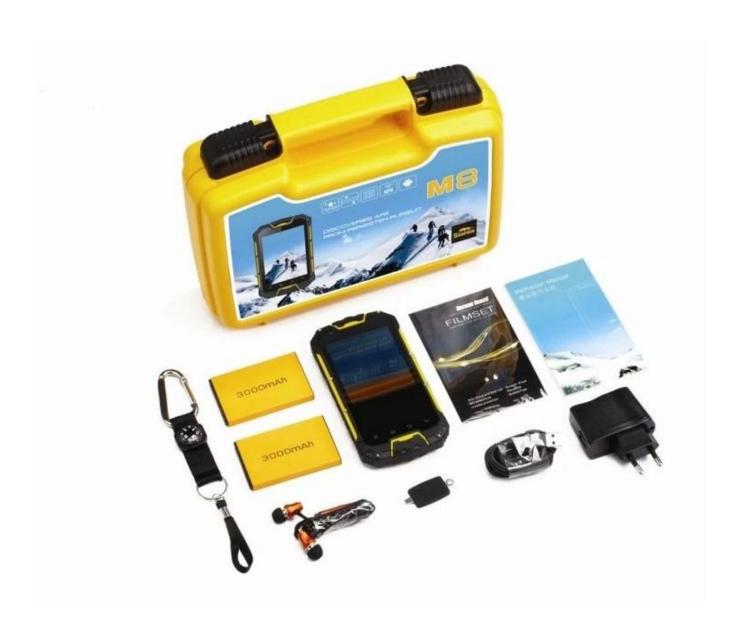

## **Product Description:**

Resolution: 540\*960, memory: 1G4G, screen size: 4.5 inches,

camera: front 2 million, rear 8 million

| IP standard               | IP-68                                                                                                                                                          |
|---------------------------|----------------------------------------------------------------------------------------------------------------------------------------------------------------|
| chipset                   | MTK6589 Quad Core 1.2-1.5GHz                                                                                                                                   |
| operating system          | Android 4.2                                                                                                                                                    |
| Screen size               | 4.5 inches                                                                                                                                                     |
| Screen resolution         | 540*960                                                                                                                                                        |
| SIM card                  | Dual SIM dual standby (GSM WCDMA)                                                                                                                              |
| 2G frequency              | GSM 850/900/1800/1900MHz                                                                                                                                       |
| 3G frequency              | WCDMA 850/1900/2100MHz                                                                                                                                         |
| Memory                    | 1GB4GB                                                                                                                                                         |
| camera                    | 2 million pixels on the front, 8 million pixels on the rear                                                                                                    |
| NFC                       | Optional                                                                                                                                                       |
| Global Positioning System | support                                                                                                                                                        |
| Wifi                      | 802.11B/G/N                                                                                                                                                    |
| Bluetooth                 | V4.0                                                                                                                                                           |
| TF card                   | Support maximum 32G                                                                                                                                            |
| Battery                   | 3000mAh                                                                                                                                                        |
| walkie talkie frequency   | 400-470MHZ full frequency intercom module, CAN intercom With the same/similar communication system as the walkie-talkie, communication distance: 3-5 kilometer |
| color                     | black/orange                                                                                                                                                   |
| language                  | multi-lingual                                                                                                                                                  |
| Accessories               | 1*3000 mAh battery, $1*USB$ cable, $1*USB$ charger, $1*charging$ Adapter, $1*3.5 mm$ headphone, $1*Instruction$ manual                                         |
| Product Size              | 150.6 X 76.8 X21.9mm                                                                                                                                           |
| product weight            | 250g                                                                                                                                                           |
|                           |                                                                                                                                                                |