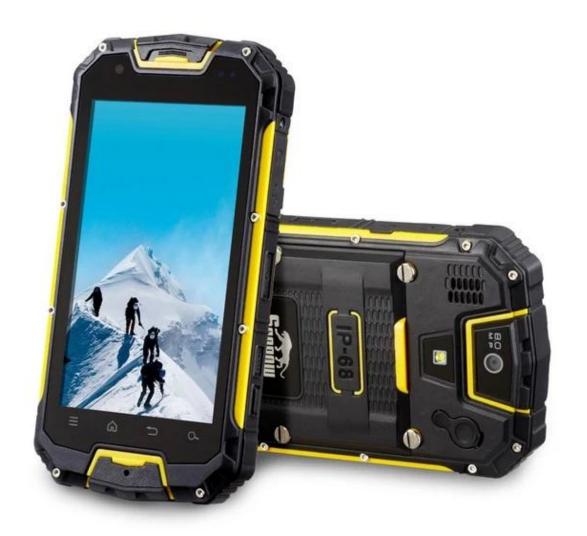

## 4.5-inch support GPS WIFI Bluetooth 1G4G memory 540\*960 screen front 2 million rear 8 million touch screen rugged mobile phone M8

## **Product Description:**

Resolution: 540\*960, memory: 1G4G, screen size: 4.5 inches,

camera: front 2 million, rear 8 million

| IP standard               | IP-68                                                                                                                                                          |
|---------------------------|----------------------------------------------------------------------------------------------------------------------------------------------------------------|
| chipset                   | MTK6589 Quad Core 1.2-1.5GHz                                                                                                                                   |
| operating system          | Android 4.2                                                                                                                                                    |
| Screen size               | 4.5 inches                                                                                                                                                     |
| Screen resolution         | 540*960                                                                                                                                                        |
| SIM card                  | Dual SIM dual standby (GSM WCDMA)                                                                                                                              |
| 2G frequency              | GSM 850/900/1800/1900MHz                                                                                                                                       |
| 3G frequency              | WCDMA 850/1900/2100MHz                                                                                                                                         |
| Memory                    | 1GB4GB                                                                                                                                                         |
| camera                    | 2 million pixels on the front, 8 million pixels on the rear                                                                                                    |
| NFC                       | Optional                                                                                                                                                       |
| Global Positioning System | support                                                                                                                                                        |
| Wifi                      | 802.11B/G/N                                                                                                                                                    |
| Bluetooth                 | V4.0                                                                                                                                                           |
| TF card                   | Support maximum 32G                                                                                                                                            |
| Battery                   | 3000mAh                                                                                                                                                        |
| walkie talkie frequency   | 400-470MHZ full frequency intercom module, CAN intercom With the same/similar communication system as the walkie-talkie, communication distance: 3-5 kilometer |
| color                     | black/orange                                                                                                                                                   |
| language                  | multi-lingual                                                                                                                                                  |
| Accessories               | 1*3000 mAh battery, $1*USB$ cable, $1*USB$ charger, $1*charging$ Adapter, $1*3.5 mm$ headphone, $1*Instruction$ manual                                         |
| Product Size              | 150.6 X 76.8 X21.9mm                                                                                                                                           |
| product weight            | 250g                                                                                                                                                           |
|                           |                                                                                                                                                                |