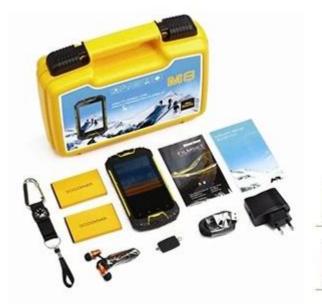

## Resolution: 540 \* 960, Memory: 1G 4G, Screen size: 4.5 inches Camera: rear camera 8 million, front camera 2 million

| IP standard               | IP-68                                                                                                                                                          |
|---------------------------|----------------------------------------------------------------------------------------------------------------------------------------------------------------|
| chipset                   | MTK6589 Quad Core 1.2-1.5GHz                                                                                                                                   |
| operating system          | Android 4.2                                                                                                                                                    |
| Screen size               | 4.5 inches                                                                                                                                                     |
| Screen resolution         | 540 * 960                                                                                                                                                      |
| SIM card                  | Dual SIM dual standby (GSM WCDMA)                                                                                                                              |
| 2G frequency              | GSM 850/900/1800/1900MHz                                                                                                                                       |
| 3G frequency              | WCDMA 850/1900/2100MHz                                                                                                                                         |
| Memory                    | 1GB4GB                                                                                                                                                         |
| camera                    | 2 million pixels on the front, 8 million pixels on the rear                                                                                                    |
| NFC                       | Optional                                                                                                                                                       |
| Global Positioning System | support                                                                                                                                                        |
| Wifi                      | 802.11B/G/N                                                                                                                                                    |
| Bluetooth                 | V4.0                                                                                                                                                           |
| TF card                   | Support maximum 32G                                                                                                                                            |
| Battery                   | 3000mAh                                                                                                                                                        |
| walkie talkie frequency   | 400-470MHZ full frequency intercom module, CAN intercom With the same/similar communication system as the walkie-talkie, communication distance: 3-5 kilometer |
| color                     | black/orange                                                                                                                                                   |
| language                  | multi-lingual                                                                                                                                                  |
| Accessories               | 1*3000mAh battery, 1*USB cable, 1*USB charger, 1*charging Adapter, 1*3.5mm headphone, 1*Instruction manual                                                     |
| Product Size              | 150.6 X 76.8 X21.9mm                                                                                                                                           |
| product weight            | 250g                                                                                                                                                           |
|                           |                                                                                                                                                                |