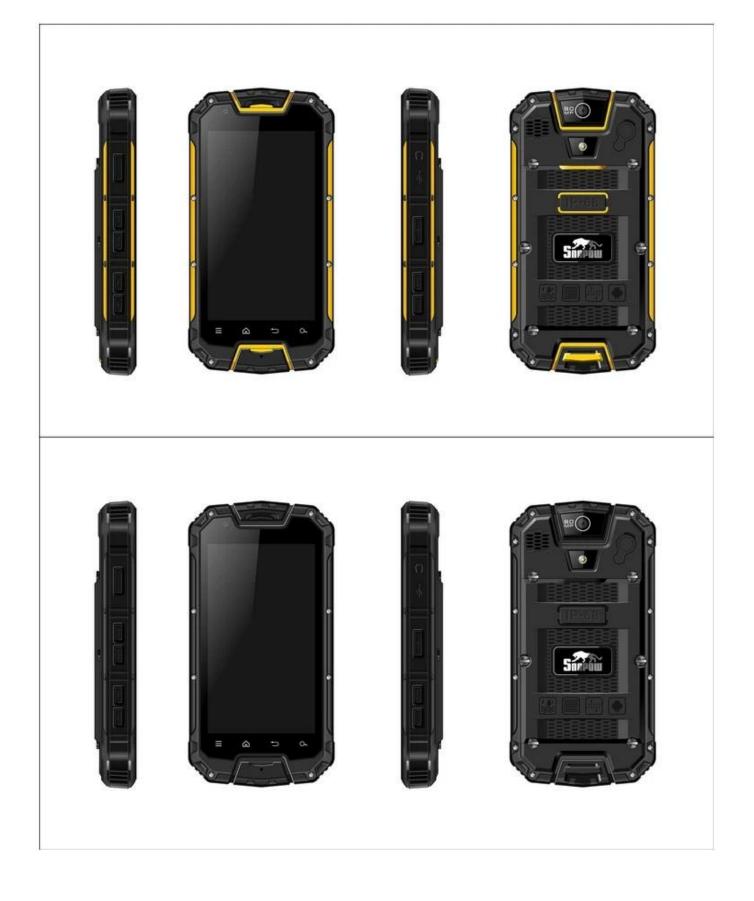

|
| Accessories               | 1*3000mAh battery, 1*USB cable, 1*USB charger, 1*charging Adapter, 1*3.5mm headphone, 1*Instruction manual                                                     |
| Product Size              | 150.6 X 76.8 X21.9mm                                                                                                                                           |
| product weight            | 250g                                                                                                                                                           |
|                           |                                                                                                                                                                |

## picture: