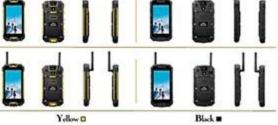

|
| Accessories               | 1*3000mAh battery, 1*USB cable, 1*USB charger, 1*charging Adapter, 1*3.5mm headphone, 1*Instruction manual                                                     |
| Product Size              | 150.6 X 76.8 X21.9mm                                                                                                                                           |
| product weight            | 250g                                                                                                                                                           |
|                           |                                                                                                                                                                |

## picture: