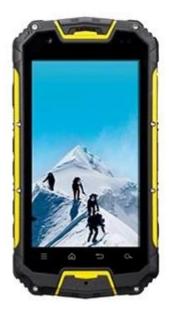

|
| Accessories               | 1*3000mAh battery, 1*USB cable, 1*USB charger, 1*charging Adapter, 1*3.5mm headphone, 1*Instruction manual                                                     |
| Product Size              | 150.6 X 76.8 X21.9mm                                                                                                                                           |
| product weight            | 250g                                                                                                                                                           |
|                           |                                                                                                                                                                |

## picture: