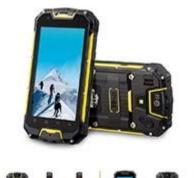

## 4.5-inch touch screen 1G 4G memory 540\*960 screen rear camera 8 million front camera 2 million support GPS WIFI Bluetooth waterproof shockproof dustproof mobile phone M8

## Resolution: 540 \* 960, Memory: 1G 4G, Screen size: 4.5 inches Camera: rear camera 8 million, front camera 2 million

| IP standard               | IP-68                                                                                                                                                          |
|---------------------------|----------------------------------------------------------------------------------------------------------------------------------------------------------------|
| chipset                   | MTK6589 Quad Core 1.2-1.5GHz                                                                                                                                   |
| operating system          | Android 4.2                                                                                                                                                    |
| Screen size               | 4.5 inches                                                                                                                                                     |
| Screen resolution         | 540 * 960                                                                                                                                                      |
| SIM card                  | Dual SIM dual standby (GSM WCDMA)                                                                                                                              |
| 2G frequency              | GSM 850/900/1800/1900MHz                                                                                                                                       |
| 3G frequency              | WCDMA 850/1900/2100MHz                                                                                                                                         |
| Memory                    | 1GB4GB                                                                                                                                                         |
| camera                    | 2 million pixels on the front, 8 million pixels on the rear                                                                                                    |
| NFC                       | Optional                                                                                                                                                       |
| Global Positioning System | support                                                                                                                                                        |
| Wifi                      | 802.11B/G/N                                                                                                                                                    |
| Bluetooth                 | V4.0                                                                                                                                                           |
| TF card                   | Support maximum 32G                                                                                                                                            |
| Battery                   | 3000mAh                                                                                                                                                        |
| walkie talkie frequency   | 400-470MHZ full frequency intercom module, CAN intercom With the same/similar communication system as the walkie-talkie, communication distance: 3-5 kilometer |
| color                     | black/orange                                                                                                                                                   |
| language                  | multi-lingual                                                                                                                                                  |
| Accessories               | 1*3000mAh battery, 1*USB cable, 1*USB charger, 1*charging Adapter, 1*3.5mm headphone, 1*Instruction manual                                                     |
| Product Size              | 150.6 X 76.8 X21.9mm                                                                                                                                           |
| product weight            | 250g                                                                                                                                                           |
|                           |                                                                                                                                                                |

## picture: