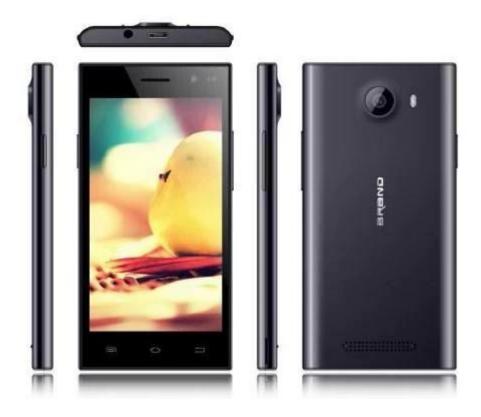

## 4.5-inch MTK6582M quad-core 960X540 1G 4G supports 3G GPS Bluetooth WIFI Android phone MQ4501

| operating system  | Android 4.4 system                                          |
|-------------------|-------------------------------------------------------------|
| CPU               | MTK6582M quad-core (6582/6572 optional)                     |
| ROM               | 1G (512MB optional)                                         |
| Storage           | 4GB (8G/16G/32G optional)                                   |
| Screen            | 4.5 inches                                                  |
| resolution        | QHD 960X540                                                 |
| camera            | 2 million pixels on the front, 5 million pixels on the rear |
| light sensor      | support                                                     |
| Proximity sensor  | support                                                     |
| gravity sensing   | support                                                     |
| Wifi              | 802.11B/G/N                                                 |
| 3G/Mobile phone   | WCDMA 900/2100MHz frequency band (850/1900 optional)        |
| GSM frequency     | GSM 850/900/1800/1900MHz                                    |
| Bluetooth         | Support 4.0                                                 |
| Shinka            | Dual SIM                                                    |
| USB               | Micro USB                                                   |
| Battery Type      | Lithium polymer battery (rechargeable), 1600mAh             |
| User installation | Users can download a variety of tools and applications      |
| color             | black                                                       |
| size              | 130X 67X 8.9mm                                              |
| Accessories       | 1 1600mAh battery, 1 USB cable, 1 charger, 1 headphone      |