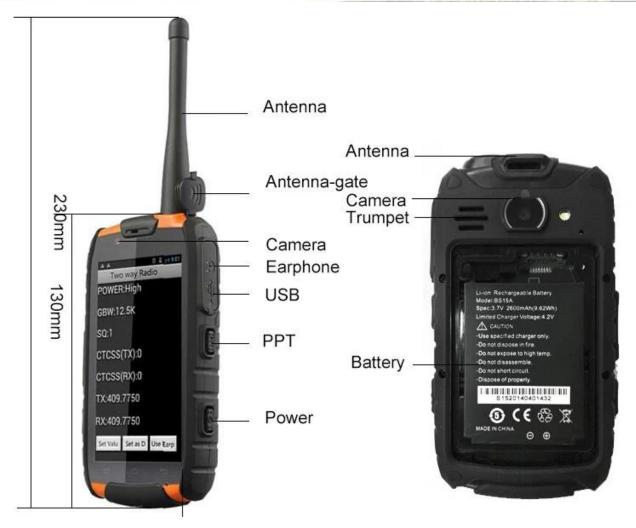

## **Product Description:**

Resolution: 540\*960, Camera: front camera 300,000 pixels, rear camera 8 million pixels, Battery: 2600 mAh, Screen size: 4 inches

| CPU               | MTK6589 Quad Core 1.2GHz                                                                                                                   |
|-------------------|--------------------------------------------------------------------------------------------------------------------------------------------|
| operating system  | Android 4.2                                                                                                                                |
| Screen            | 4.0-inch IPS capacitive screen, multi-touch                                                                                                |
| resolution        | 854*480FWVGA                                                                                                                               |
| camera            | 300,000 pixels on the front, 8 million pixels on the rear, supporting LED flash                                                            |
| ROM               | 1GB                                                                                                                                        |
| flash storage     | 4GB                                                                                                                                        |
| Extenal TF        | MicroSD card, supports up to 32GB                                                                                                          |
| Wi-Fi             | Support 802.11b/g/n                                                                                                                        |
| 3G/Mobile phone   | WCDMA 850/2100MHz                                                                                                                          |
| GSM frequency     | GSM 850/900/1800/1900MHz                                                                                                                   |
| navigation        | Built-in GPS AGPS navigation                                                                                                               |
| walkie talkie     | 400-470MHZ full-frequency intercom module, CAN intercom uses the same/similar communication system, communication distance: 3-5 kilometers |
| NFC               | Frequency: PN544                                                                                                                           |
| Bluetooth         | V4.0                                                                                                                                       |
| sensor            | G sensor, light sensor, distance sensor compass, air pressure, temperature graph                                                           |
| Proximity sensor  | support                                                                                                                                    |
| Gravity sensor    | support                                                                                                                                    |
| SIM card          | Dual SIM card, dual standby                                                                                                                |
| USB               | Micro USB                                                                                                                                  |
| microphone        | 3.5mm                                                                                                                                      |
| Headphones/MIC    | Stereo/phone, recordable                                                                                                                   |
| keyboard          | virtual keyboard                                                                                                                           |
| Input             | Chinese, English, third-party input method                                                                                                 |
| enter             | Support handwriting                                                                                                                        |
| video format      | MP4/3GP/MOV/MPEG/MKV/FLV                                                                                                                   |
| audio format      | MP3/AMR/AAC/ASF/APE                                                                                                                        |
| Image Format      | JPEG/PNG/GIF/BMP                                                                                                                           |
| APK               | MSN etc.                                                                                                                                   |
| other             | panorama, white balance, contrast, saturation                                                                                              |
| User installation | Users can download a variety of tools and applications                                                                                     |
|                   |                                                                                                                                            |

## picture: