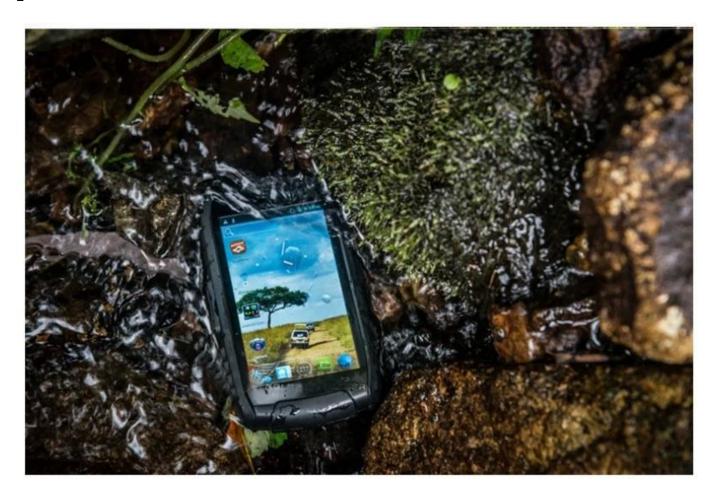

G/GIF/BMP                                                                                                                           |
| APK               | MSN etc.                                                                                                                                   |
| other             | panorama, white balance, contrast, saturation                                                                                              |
| User installation | Users can download a variety of tools and applications                                                                                     |
|                   |                                                                                                                                            |

## picture: