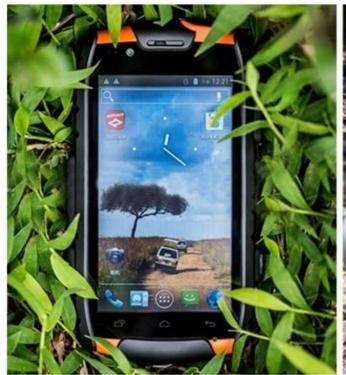

GIF/BMP                                                                                                                           |
| APK               | MSN etc.                                                                                                                                   |
| other             | panorama, white balance, contrast, saturation                                                                                              |
| User installation | Users can download a variety of tools and applications                                                                                     |
|                   |                                                                                                                                            |

## picture: