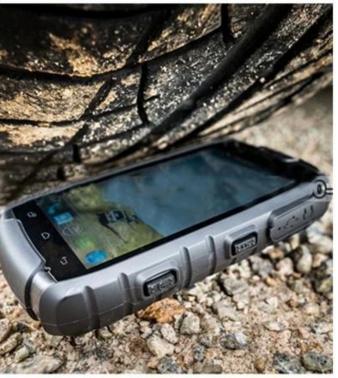

F/BMP                                                                                                                           |
| APK               | MSN etc.                                                                                                                                   |
| other             | panorama, white balance, contrast, saturation                                                                                              |
| User installation | Users can download a variety of tools and applications                                                                                     |
|                   |                                                                                                                                            |

## picture: