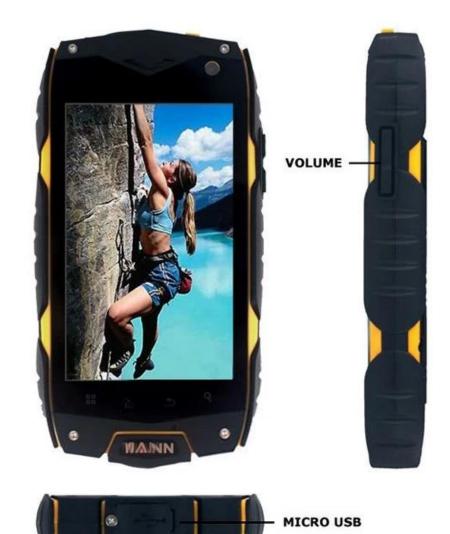

## **Product Description:**

1. Chip: Qualcomm MSM8212 quad-core

2. Memory: 1G 4G

3. Resolution: 800\*480

4. Camera: front camera 300,000 pixels, rear camera 5 million

pixels

|                        | operating system     | Android 4.3                                                        |
|------------------------|----------------------|--------------------------------------------------------------------|
|                        | CPU                  | Qualcomm MSM8212 Quad Core                                         |
| storage                | ROM                  | 1GB                                                                |
|                        | storage flash memory | 4GB                                                                |
| exhibition             | Screen               | 4.0 inches                                                         |
|                        | solve                | Wide VGA 800*480                                                   |
|                        | camera               | Front camera: 300,000 pixels, rear camera: 5 million pixels, flash |
|                        | light sensor         | support                                                            |
|                        | Proximity sensor     | support                                                            |
|                        | Gravity sensor       | support                                                            |
| network                | wireless network     | 802.11B/G/N                                                        |
|                        | 3G/mobile phone      | WCDMA 900/2100MHz                                                  |
|                        | GSM frequency        | GSM 850/900/1800/1900MHz                                           |
|                        | Bluetooth            | support                                                            |
| input Output           | SIM card             | Dual SIM card                                                      |
|                        | USB                  | Micro USB                                                          |
|                        | Battery Type         | Lithium polymer battery (rechargeable) 2930mAh                     |
| Tool or APP            | User installation    | Users can download various tools and applications                  |
| color                  |                      | yellow                                                             |
| weight                 |                      | 255g                                                               |
| size                   |                      | 136x70x18mm                                                        |
| Accessories            |                      | 1 2930mAh battery                                                  |
|                        |                      | 1 USB cable 1 charger                                              |
| Minimum order quantity |                      | OEM minimum order quantity 1000 pieces                             |
|                        |                      |                                                                    |

## picture: