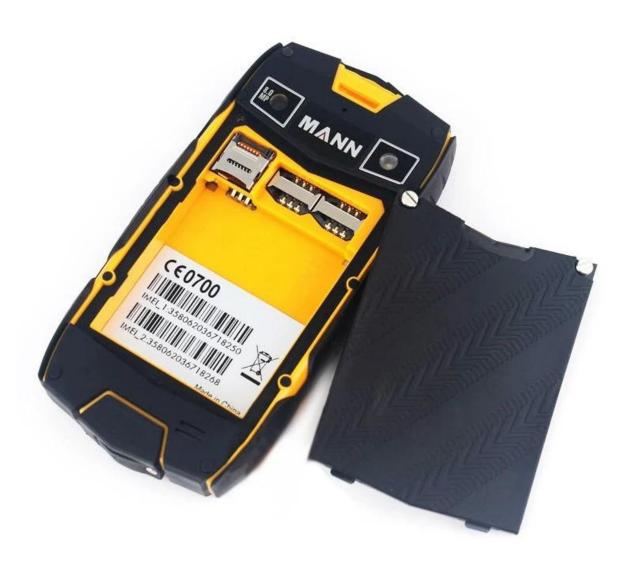

## **Product Description:**

1. Chip: Qualcomm MSM8212 quad-core

2. Memory: 1G 4G

3. Resolution: 800\*480

4. Camera: front camera 300,000 pixels, rear camera 5 million

pixels

|                        | operating system     | Android 4.3                                                        |
|------------------------|----------------------|--------------------------------------------------------------------|
|                        | CPU                  | Qualcomm MSM8212 Quad Core                                         |
| storage                | ROM                  | 1GB                                                                |
|                        | storage flash memory | 4GB                                                                |
| exhibition             | Screen               | 4.0 inches                                                         |
|                        | solve                | Wide VGA 800*480                                                   |
|                        | camera               | Front camera: 300,000 pixels, rear camera: 5 million pixels, flash |
|                        | light sensor         | support                                                            |
|                        | Proximity sensor     | support                                                            |
|                        | Gravity sensor       | support                                                            |
| network                | wireless network     | 802.11B/G/N                                                        |
|                        | 3G/mobile phone      | WCDMA 900/2100MHz                                                  |
|                        | GSM frequency        | GSM 850/900/1800/1900MHz                                           |
|                        | Bluetooth            | support                                                            |
| input Output           | SIM card             | Dual SIM card                                                      |
|                        | USB                  | Micro USB                                                          |
|                        | Battery Type         | Lithium polymer battery (rechargeable) 2930mAh                     |
| Tool or APP            | User installation    | Users can download various tools and applications                  |
| color                  |                      | yellow                                                             |
| weight                 |                      | 255g                                                               |
| size                   |                      | 136x70x18mm                                                        |
| Accessories            |                      | 1 2930mAh battery                                                  |
|                        |                      | 1 USB cable 1 charger                                              |
| Minimum order quantity |                      | OEM minimum order quantity 1000 pieces                             |
|                        |                      |                                                                    |

## picture: