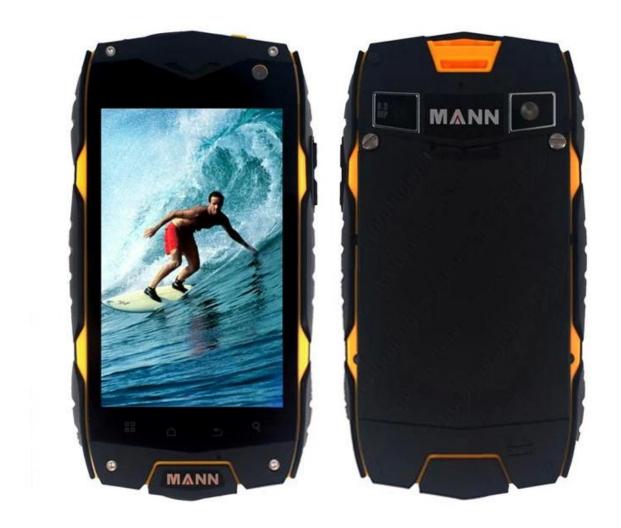

## 4-inch MSM8212 Quad-core 800\*480 1G 4G front camera 300,000 pixels rear camera 5 million pixels with 3G GPS WIFI Bluetooth Android smart rugged mobile phone RQQ4001

## **Product Description:**

1. Chip: Qualcomm MSM8212 quad-core

2. Memory: 1G 4G

3. Resolution: 800\*480

4. Camera: front camera 300,000 pixels, rear camera 5 million

pixels

|                        | operating system     | Android 4.3                                                        |
|------------------------|----------------------|--------------------------------------------------------------------|
|                        | CPU                  | Qualcomm MSM8212 Quad Core                                         |
| storage                | ROM                  | 1GB                                                                |
|                        | storage flash memory | 4GB                                                                |
| exhibition             | Screen               | 4.0 inches                                                         |
|                        | solve                | Wide VGA 800*480                                                   |
|                        | camera               | Front camera: 300,000 pixels, rear camera: 5 million pixels, flash |
|                        | light sensor         | support                                                            |
|                        | Proximity sensor     | support                                                            |
|                        | Gravity sensor       | support                                                            |
| network                | wireless network     | 802.11B/G/N                                                        |
|                        | 3G/mobile phone      | WCDMA 900/2100MHz                                                  |
|                        | GSM frequency        | GSM 850/900/1800/1900MHz                                           |
|                        | Bluetooth            | support                                                            |
| input Output           | SIM card             | Dual SIM card                                                      |
|                        | USB                  | Micro USB                                                          |
|                        | Battery Type         | Lithium polymer battery (rechargeable) 2930mAh                     |
| Tool or APP            | User installation    | Users can download various tools and applications                  |
| color                  |                      | yellow                                                             |
| weight                 |                      | 255g                                                               |
| size                   |                      | 136x70x18mm                                                        |
| Accessories            |                      | 1 2930mAh battery                                                  |
|                        |                      | 1 USB cable 1 charger                                              |
| Minimum order quantity |                      | OEM minimum order quantity 1000 pieces                             |
|                        |                      |                                                                    |

## picture: