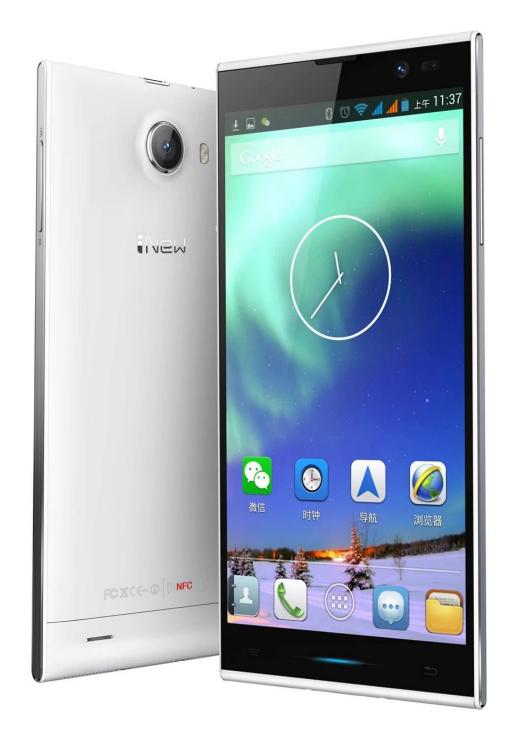

lymer battery 1830mAh (rechargeable)                  |
| User installation                 | Users can download various tools and applications               |
| color                             | white/black                                                     |
| size                              | 142.5*70.8*6.5mm                                                |
| Net weight (including<br>battery) | 120g (one battery)                                              |
| weight                            | 400g                                                            |
| Accessories                       | 1 USB cable 1 battery 1 charger 1 3.5mm earphone 1 leather case |
|                                   |                                                                 |

## picture: