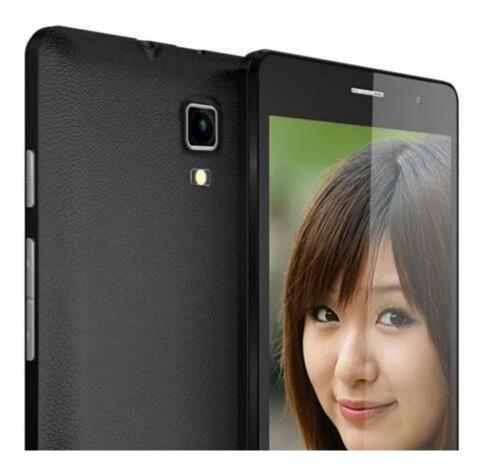

## 5.5 inch MTK6572 dual core 512MB 4G 960 \* 540 front camera 2 million pixels rear camera 8 million pixels 3G GPS WIFI Bluetooth Android smartphone

## **Product Description:**

1. Chip: MTK6572 dual core

2. Memory: 512MB 4G

3. Camera: 2 million pixels on the front and 8 million pixels on the

rear

4. Resolution: 960\*540

| Android 4.2.2                                                 |  |  |  |
|---------------------------------------------------------------|--|--|--|
| MTK6572A dual core                                            |  |  |  |
| 512MB                                                         |  |  |  |
| 4GB                                                           |  |  |  |
| 5.5inch                                                       |  |  |  |
| 960x540pixels                                                 |  |  |  |
| Front camera: 2 million pixels, rear camera: 8 million pixels |  |  |  |
| support                                                       |  |  |  |
| support                                                       |  |  |  |
| support                                                       |  |  |  |
| Support, 2-point touch                                        |  |  |  |
| 802.11B/G/N                                                   |  |  |  |
| WCDMA 850/2100MHz                                             |  |  |  |
| GSM 850/900/1800/1900MHz                                      |  |  |  |
| Support 3.0                                                   |  |  |  |
| Yes, A-GPS is also supported                                  |  |  |  |
| Dual SIM                                                      |  |  |  |
| Micro USB                                                     |  |  |  |
| Lithium polymer battery (rechargeable) 2200mAh                |  |  |  |
| Users can download various tools and applications             |  |  |  |
| white/black                                                   |  |  |  |
| 188g                                                          |  |  |  |
| 154.5mm*79mm*9.5mm                                            |  |  |  |
| 482 grams                                                     |  |  |  |
|                                                               |  |  |  |