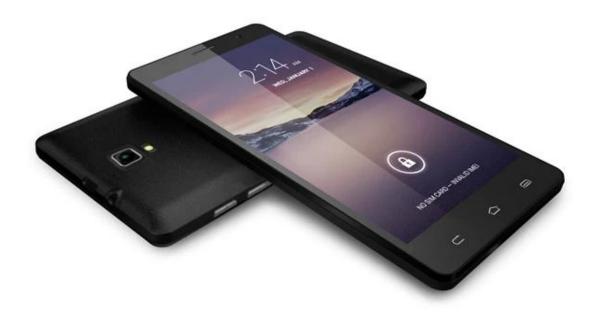

## 5.5 inch MTK6572 dual core 512MB 4G 960 \* 540 front camera 2 million pixels rear camera 8 million pixels 3G GPS WIFI Bluetooth Android smartphone

## **Product Description:**

1. Chip: MTK6572 dual core

2. Memory: 512MB 4G

3. Camera: 2 million pixels on the front and 8 million pixels on the

rear

4. Resolution: 960\*540

| Android 4.2.2                                                 |  |  |  |
|---------------------------------------------------------------|--|--|--|
| MTK6572A dual core                                            |  |  |  |
| 512MB                                                         |  |  |  |
| 4GB                                                           |  |  |  |
| 5.5inch                                                       |  |  |  |
| 960x540pixels                                                 |  |  |  |
| Front camera: 2 million pixels, rear camera: 8 million pixels |  |  |  |
| support                                                       |  |  |  |
| support                                                       |  |  |  |
| support                                                       |  |  |  |
| Support, 2-point touch                                        |  |  |  |
| 802.11B/G/N                                                   |  |  |  |
| WCDMA 850/2100MHz                                             |  |  |  |
| GSM 850/900/1800/1900MHz                                      |  |  |  |
| Support 3.0                                                   |  |  |  |
| Yes, A-GPS is also supported                                  |  |  |  |
| Dual SIM                                                      |  |  |  |
| Micro USB                                                     |  |  |  |
| Lithium polymer battery (rechargeable) 2200mAh                |  |  |  |
| Users can download various tools and applications             |  |  |  |
| white/black                                                   |  |  |  |
| 188g                                                          |  |  |  |
| 154.5mm*79mm*9.5mm                                            |  |  |  |
| 482 grams                                                     |  |  |  |
|                                                               |  |  |  |