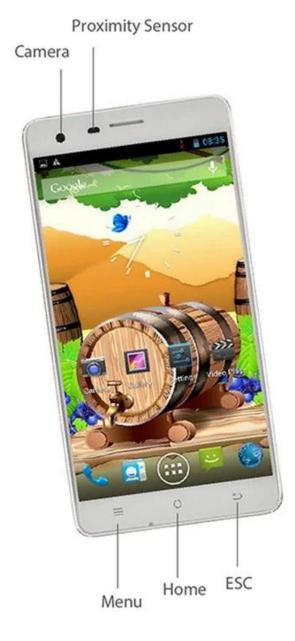

| operating system           | Android 4.2                                                 |
|----------------------------|-------------------------------------------------------------|
| CPU                        | MTK6582 Quad Core                                           |
| ROM                        | 1GB                                                         |
| storage flash              | 16 GB                                                       |
| Screen                     | 5.5 inches                                                  |
| resolution                 | 1280 * 720 pixels                                           |
| camera                     | 5 million pixels on the front, 8 million pixels on the rear |
| light sensor               | support                                                     |
| Proximity sensor           | support                                                     |
| gravity sensing            | support                                                     |
| multi-touch                | Yes, 5 point touch                                          |
| Wi-Fi                      | 802.11B/G/N                                                 |
| 3G/Mobile phone            | WCDMA 850/2100MHz frequency band (900/1900 optional)        |
| GSM frequency              | GSM 850/900/1800/1900MHz                                    |
| Bluetooth                  | Support 3.0                                                 |
| Global Positioning System  | Yes, A-GPS is also supported                                |
| card slot                  | Dual SIM                                                    |
| USB                        | Micro USB                                                   |
| Battery Type               | Lithium polymer battery (rechargeable) mAh                  |
| User installation          | Users can download various tools and applications           |
| color                      | white/black                                                 |
| Weight (including battery) | 172 grams                                                   |
| size                       | 151.6*76.7*8.2mm                                            |
| Accessories                | 1×2350mAh battery 1 USB cable 1 charger 1 headset           |
|                            |                                                             |