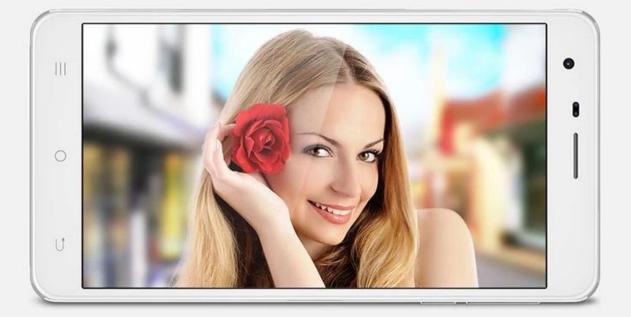

#### Capture your glamorous self

The new customized front layered lens can improve the shooting effects in dark places . Every time you touch the shutter you remain the momentary beauty .