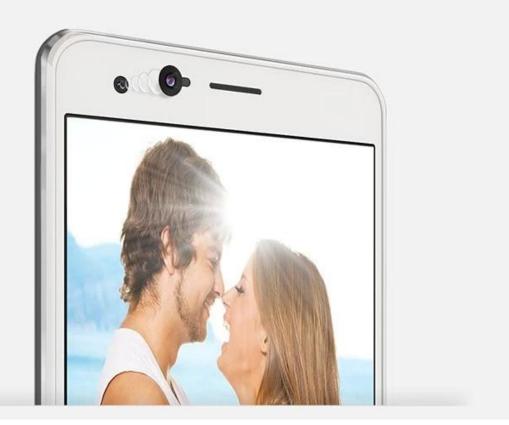

### Unprecedented 8mp front camera

8mp sensitive CMOS + 8mp Ultra-Clear lens, making you a painter with light.

#### Capture your glamorous self

The new customized front layered lens can improve the shooting effects in dark places . Every time you touch the shutter you remain the momentary beauty .