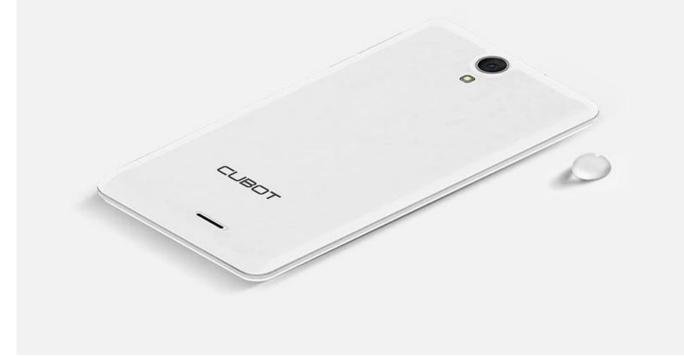

|
| Weight (including battery) | 172 grams                                                   |
| size                       | 151.6*76.7*8.2mm                                            |
| Accessories                | 1×2350mAh battery 1 USB cable 1 charger 1 headset           |
|                            |                                                             |

# picture:

### Unprecedented 8mp front camera

8mp sensitive CMOS + 8mp Ultra-Clear lens, making you a painter with light.



#### Capture your glamorous self

The new customized front layered lens can improve the shooting effects in dark places . Every time you touch the shutter you remain the momentary beauty .



#### **Streamlined Fuselage**

Original, Classic design