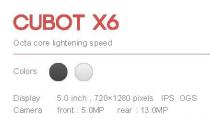

## **Product Description:**

1. Chip: MTK6592 eight core

2. Memory: 1G 16G

3. Resolution: 1280\*720 HD

4. Camera: front 5 million pixels, rear 8 million pixels

| operating system               | Android 4.2.2                                     |
|--------------------------------|---------------------------------------------------|
| CPU                            | MTK6592 eight core                                |
| ROM                            | 1G                                                |
| storage flash                  | 16 GB                                             |
| Screen                         | 5.0 inches                                        |
| resolution                     | HD 1280*720 pixels                                |
| camera                         | 5-megapixel front camera, 8-megapixel rear camera |
| light sensor                   | support                                           |
| Proximity sensor               | support                                           |
| gravity sensing                | support                                           |
| multi-touch                    | Yes, 5 point touch                                |
| Wi-Fi                          | 802.11B/G/N                                       |
| 3G/Mobile phone                | WCDMA 850/2100MHz                                 |
| GSM frequency                  | GSM 850/900/1800/1900MHz                          |
| Bluetooth                      | Support 2.0                                       |
| Global Positioning System      | support                                           |
| card slot                      | Dual SIM                                          |
| USB                            | Micro USB                                         |
| Battery Type                   | Lithium polymer battery (rechargeable) 2200mAh    |
| User installation              | Users can download various tools and applications |
| color                          | black White                                       |
| Net weight (including battery) | 164 grams                                         |
| size                           | 143.5X73X8.6mm                                    |
| weight                         | 450g                                              |
| size                           | 180×100×41 mm                                     |

## picture:

 CPU
 Mediatek
 MT6592
 1.7GHz
 Octa - core

 ROM
 16GB

 RAM
 1GB

Band GSM 850 / 900 / 1800 / 1900 MHz WCDMA 850 / 2100 MHz