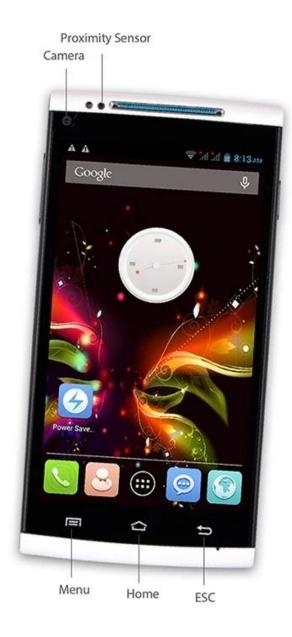

## **Product Description:**

1. Chip: MTK6592 eight core

2. Memory: 1G 16G

3. Resolution: 1280\*720 HD

4. Camera: front 5 million pixels, rear 8 million pixels

| operating system               | Android 4.2.2                                     |
|--------------------------------|---------------------------------------------------|
| CPU                            | MTK6592 eight core                                |
| ROM                            | 1G                                                |
| storage flash                  | 16 GB                                             |
| Screen                         | 5.0 inches                                        |
| resolution                     | HD 1280*720 pixels                                |
| camera                         | 5-megapixel front camera, 8-megapixel rear camera |
| light sensor                   | support                                           |
| Proximity sensor               | support                                           |
| gravity sensing                | support                                           |
| multi-touch                    | Yes, 5 point touch                                |
| Wi-Fi                          | 802.11B/G/N                                       |
| 3G/Mobile phone                | WCDMA 850/2100MHz                                 |
| GSM frequency                  | GSM 850/900/1800/1900MHz                          |
| Bluetooth                      | Support 2.0                                       |
| Global Positioning System      | support                                           |
| card slot                      | Dual SIM                                          |
| USB                            | Micro USB                                         |
| Battery Type                   | Lithium polymer battery (rechargeable) 2200mAh    |
| User installation              | Users can download various tools and applications |
| color                          | black White                                       |
| Net weight (including battery) | 164 grams                                         |
| size                           | 143.5X73X8.6mm                                    |
| weight                         | 450g                                              |
| size                           | 180×100×41 mm                                     |