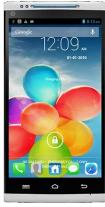

## 5.5 inch MTK6592 1G 16G 1280 \* 720 HD front camera 5 million pixels rear camera 8 million pixels 3G GPS WIFI Bluetooth eight-core smartphone

## **Product Description:**

1. Chip: MTK6592 eight core

2. Memory: 1G 16G

3. Resolution: 1280\*720 HD

4. Camera: front 5 million pixels, rear 8 million pixels

| operating system               | Android 4.2.2                                     |
|--------------------------------|---------------------------------------------------|
| CPU                            | MTK6592 eight core                                |
| ROM                            | 1G                                                |
| storage flash                  | 16 GB                                             |
| Screen                         | 5.0 inches                                        |
| resolution                     | HD 1280*720 pixels                                |
| camera                         | 5-megapixel front camera, 8-megapixel rear camera |
| light sensor                   | support                                           |
| Proximity sensor               | support                                           |
| gravity sensing                | support                                           |
| multi-touch                    | Yes, 5 point touch                                |
| Wi-Fi                          | 802.11B/G/N                                       |
| 3G/Mobile phone                | WCDMA 850/2100MHz                                 |
| GSM frequency                  | GSM 850/900/1800/1900MHz                          |
| Bluetooth                      | Support 2.0                                       |
| Global Positioning System      | support                                           |
| card slot                      | Dual SIM                                          |
| USB                            | Micro USB                                         |
| Battery Type                   | Lithium polymer battery (rechargeable) 2200mAh    |
| User installation              | Users can download various tools and applications |
| color                          | black White                                       |
| Net weight (including battery) | 164 grams                                         |
| size                           | 143.5X73X8.6mm                                    |
| weight                         | 450g                                              |
| size                           | 180×100×41 mm                                     |