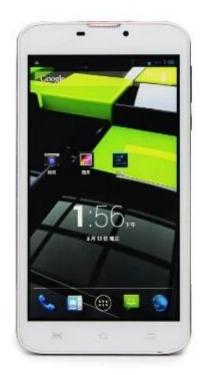

## 5.9inch phone and tablet pc with 1G+8G 960\*540 IPS front 0.3M real 2.0M

| Processor          | MTK8312 Dual-core 1.2GHZ Cortex-A7( (Option MTK8382 Quad core) |
|--------------------|----------------------------------------------------------------|
| Operating System   | Android 4.2.2                                                  |
| RAM                | DDR3 1GB                                                       |
| Memory             | 8GB (Option 16G)                                               |
| GPU                | Mail-400                                                       |
| Storage Extend     | 4GB-32GB TF Support                                            |
| Touch              | G+F 5points capacitance touch                                  |
| Display            | 5.9 Inch 960*540 IPS                                           |
| 3G Network         | 3G WCDMA 2100/850 (900/1900 Optional,each +USD1/pcs);          |
| GSM Network        | GSM850/900/1800/1900                                           |
| Camera             | 0.3MP Front and 2.0MP Rear camera (5.0MP Rear camera)          |
| WIFI               | Built-in WIFI ( 802.11b/g/n )                                  |
| Bluetooth          | YES                                                            |
| GPS                | YES                                                            |
| Video playback     | Mpeg-4,H.263,H.264, Windows Media                              |
| Audio playback     | MP3,AAC,AAC+,AMR-WB/+, EAAC+,Windows Media                     |
| Picture playback   | Bmp、Jpg、Png、Gif                                                |
| USB OTG            | Yes                                                            |
| HDMI               | NO                                                             |
| Recorder           | YES                                                            |
| System language    | Multi-languages                                                |
| Google Apps        | GMAIL, GTALK, CALENDAR,                                        |
| G-sensor           | 3D; digital;                                                   |
| Battery & Capacity | 3000mAH / 4.3V lipo battery ,                                  |
| Accessories        | AC Power Adapter, USB cable,                                   |
|                    |                                                                |

## **Picture:**