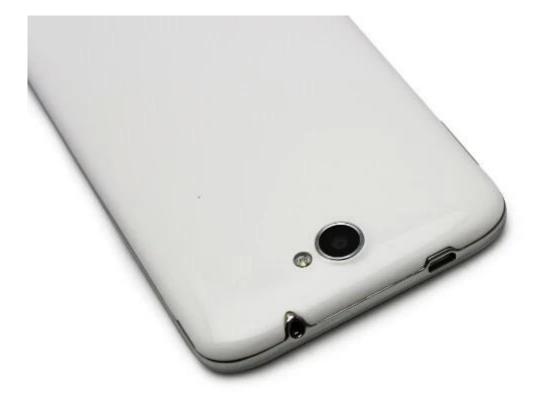

## 5.9inch phone and tablet pc with 1G+8G 960\*540 IPS front 0.3M real 2.0M

| Processor          | MTK8312 Dual-core 1.2GHZ Cortex-A7( (Option MTK8382 Quad core) |
|--------------------|----------------------------------------------------------------|
| Operating System   | Android 4.2.2                                                  |
| RAM                | DDR3 1GB                                                       |
| Memory             | 8GB (Option 16G)                                               |
| GPU                | Mail-400                                                       |
| Storage Extend     | 4GB-32GB TF Support                                            |
| Touch              | G+F 5points capacitance touch                                  |
| Display            | 5.9 Inch 960*540 IPS                                           |
| 3G Network         | 3G WCDMA 2100/850 (900/1900 Optional,each +USD1/pcs);          |
| GSM Network        | GSM850/900/1800/1900                                           |
| Camera             | 0.3MP Front and 2.0MP Rear camera (5.0MP Rear camera)          |
| WIFI               | Built-in WIFI ( 802.11b/g/n )                                  |
| Bluetooth          | YES                                                            |
| GPS                | YES                                                            |
| Video playback     | Mpeg-4,H.263,H.264, Windows Media                              |
| Audio playback     | MP3,AAC,AAC+,AMR-WB/+, EAAC+,Windows Media                     |
| Picture playback   | Bmp、Jpg、Png、Gif                                                |
| USB OTG            | Yes                                                            |
| HDMI               | NO                                                             |
| Recorder           | YES                                                            |
| System language    | Multi-languages                                                |
| Google Apps        | GMAIL, GTALK, CALENDAR,                                        |
| G-sensor           | 3D; digital;                                                   |
| Battery & Capacity | 3000mAH / 4.3V lipo battery ,                                  |
| Accessories        | AC Power Adapter, USB cable,                                   |
|                    |                                                                |

## **Picture:**