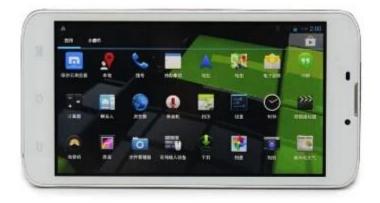

## 5.9inch phone and tablet pc with 1G+8G 960\*540 IPS front 0.3M real 2.0M

| Processor          | MTK8312 Dual-core 1.2GHZ Cortex-A7( (Option MTK8382 Quad core) |
|--------------------|----------------------------------------------------------------|
| Operating System   | Android 4.2.2                                                  |
| RAM                | DDR3 1GB                                                       |
| Memory             | 8GB (Option 16G)                                               |
| GPU                | Mail-400                                                       |
| Storage Extend     | 4GB-32GB TF Support                                            |
| Touch              | G+F 5points capacitance touch                                  |
| Display            | 5.9 Inch 960*540 IPS                                           |
| 3G Network         | 3G WCDMA 2100/850 (900/1900 Optional,each +USD1/pcs);          |
| GSM Network        | GSM850/900/1800/1900                                           |
| Camera             | 0.3MP Front and 2.0MP Rear camera (5.0MP Rear camera)          |
| WIFI               | Built-in WIFI ( 802.11b/g/n )                                  |
| Bluetooth          | YES                                                            |
| GPS                | YES                                                            |
| Video playback     | Mpeg-4,H.263,H.264, Windows Media                              |
| Audio playback     | MP3,AAC,AAC+,AMR-WB/+, EAAC+,Windows Media                     |
| Picture playback   | Bmp、Jpg、Png、Gif                                                |
| USB OTG            | Yes                                                            |
| HDMI               | NO                                                             |
| Recorder           | YES                                                            |
| System language    | Multi-languages                                                |
| Google Apps        | GMAIL, GTALK, CALENDAR,                                        |
| G-sensor           | 3D; digital;                                                   |
| Battery & Capacity | 3000mAH / 4.3V lipo battery ,                                  |
| Accessories        | AC Power Adapter, USB cable,                                   |
|                    |                                                                |

## **Picture:**