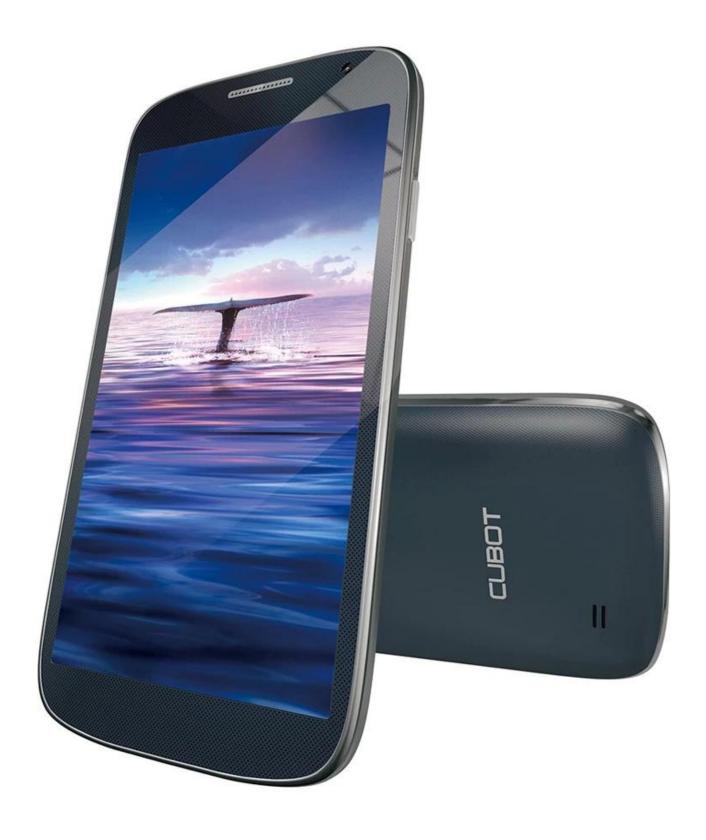

## **Product Description:**

1. Chip: MTK6572W dual core

Resolution: 960\*540
Memory: 512MB 4G

4. Camera: front 2 million pixels, rear 8 million pixels

|                                | T                                                                               |
|--------------------------------|---------------------------------------------------------------------------------|
| operating system               | Android 4.2.2                                                                   |
| CPU                            | MTK 6572W dual core                                                             |
| ROM                            | 512MB                                                                           |
| storage flash                  | 4GB                                                                             |
| Screen                         | 5 inch                                                                          |
| resolution                     | 960x540pixels                                                                   |
| camera                         | Front camera: 2 million pixels, rear camera: 8 million pixels                   |
| light sensor                   | support                                                                         |
| Proximity sensor               | support                                                                         |
| gravity sensing                | support                                                                         |
| multi-touch                    | multi touch                                                                     |
| Wi-Fi                          | 802.11B/G/N                                                                     |
| 3G/Mobile phone                | WCDMA 850/2100MHz                                                               |
| GSM frequency                  | GSM 850/900/1800/1900MHz                                                        |
| Bluetooth                      | Support 2.0                                                                     |
| Global Positioning System      | Yes, A-GPS is also supported                                                    |
| card slot                      | Dual SIM                                                                        |
| USB                            | Micro USB                                                                       |
| Battery Type                   | Lithium polymer battery (rechargeable) 2100MAH                                  |
| User installation              | Users can download various tools and applications                               |
| color                          | white/black                                                                     |
| Net weight (including battery) | 154g (single battery)                                                           |
| Accessories                    | 1 X 2100MAH battery 1 x USB cable 1 x charger 1 x 3.5mm earphone 1 leather case |
|                                |                                                                                 |

## picture: