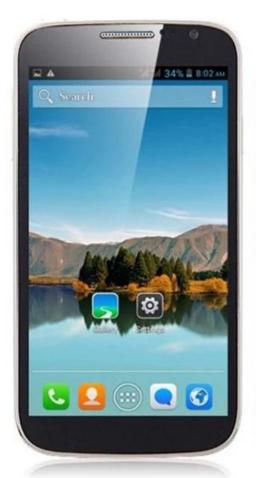

## **Product Description:**

1. Chip: MTK6572W dual core

Resolution: 960\*540
Memory: 512MB 4G

4. Camera: front 2 million pixels, rear 8 million pixels

|                                | T                                                                               |
|--------------------------------|---------------------------------------------------------------------------------|
| operating system               | Android 4.2.2                                                                   |
| CPU                            | MTK 6572W dual core                                                             |
| ROM                            | 512MB                                                                           |
| storage flash                  | 4GB                                                                             |
| Screen                         | 5 inch                                                                          |
| resolution                     | 960x540pixels                                                                   |
| camera                         | Front camera: 2 million pixels, rear camera: 8 million pixels                   |
| light sensor                   | support                                                                         |
| Proximity sensor               | support                                                                         |
| gravity sensing                | support                                                                         |
| multi-touch                    | multi touch                                                                     |
| Wi-Fi                          | 802.11B/G/N                                                                     |
| 3G/Mobile phone                | WCDMA 850/2100MHz                                                               |
| GSM frequency                  | GSM 850/900/1800/1900MHz                                                        |
| Bluetooth                      | Support 2.0                                                                     |
| Global Positioning System      | Yes, A-GPS is also supported                                                    |
| card slot                      | Dual SIM                                                                        |
| USB                            | Micro USB                                                                       |
| Battery Type                   | Lithium polymer battery (rechargeable) 2100MAH                                  |
| User installation              | Users can download various tools and applications                               |
| color                          | white/black                                                                     |
| Net weight (including battery) | 154g (single battery)                                                           |
| Accessories                    | 1 X 2100MAH battery 1 x USB cable 1 x charger 1 x 3.5mm earphone 1 leather case |
|                                |                                                                                 |

## picture: