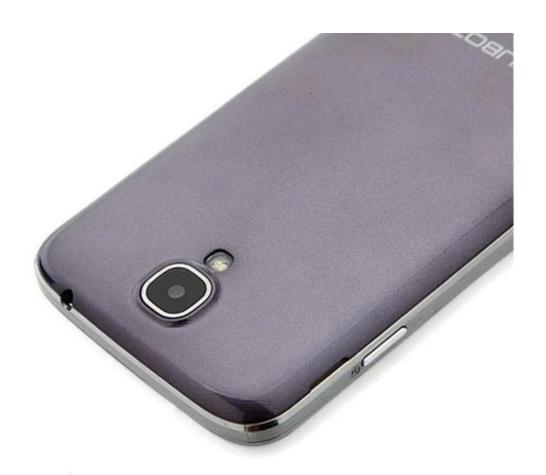

## **Product Description:**

1. Chip: MTK6572W dual core

Resolution: 960\*540
Memory: 512MB 4G

4. Camera: front 2 million pixels, rear 8 million pixels

|                                | T                                                                               |
|--------------------------------|---------------------------------------------------------------------------------|
| operating system               | Android 4.2.2                                                                   |
| CPU                            | MTK 6572W dual core                                                             |
| ROM                            | 512MB                                                                           |
| storage flash                  | 4GB                                                                             |
| Screen                         | 5 inch                                                                          |
| resolution                     | 960x540pixels                                                                   |
| camera                         | Front camera: 2 million pixels, rear camera: 8 million pixels                   |
| light sensor                   | support                                                                         |
| Proximity sensor               | support                                                                         |
| gravity sensing                | support                                                                         |
| multi-touch                    | multi touch                                                                     |
| Wi-Fi                          | 802.11B/G/N                                                                     |
| 3G/Mobile phone                | WCDMA 850/2100MHz                                                               |
| GSM frequency                  | GSM 850/900/1800/1900MHz                                                        |
| Bluetooth                      | Support 2.0                                                                     |
| Global Positioning System      | Yes, A-GPS is also supported                                                    |
| card slot                      | Dual SIM                                                                        |
| USB                            | Micro USB                                                                       |
| Battery Type                   | Lithium polymer battery (rechargeable) 2100MAH                                  |
| User installation              | Users can download various tools and applications                               |
| color                          | white/black                                                                     |
| Net weight (including battery) | 154g (single battery)                                                           |
| Accessories                    | 1 X 2100MAH battery 1 x USB cable 1 x charger 1 x 3.5mm earphone 1 leather case |
|                                |                                                                                 |

## picture: