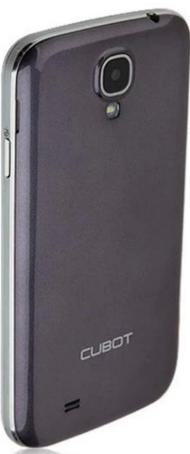

## **Product Description:**

1. Chip: MTK6572W dual core

Resolution: 960\*540
Memory: 512MB 4G

4. Camera: front 2 million pixels, rear 8 million pixels

|                                | T                                                                               |
|--------------------------------|---------------------------------------------------------------------------------|
| operating system               | Android 4.2.2                                                                   |
| CPU                            | MTK 6572W dual core                                                             |
| ROM                            | 512MB                                                                           |
| storage flash                  | 4GB                                                                             |
| Screen                         | 5 inch                                                                          |
| resolution                     | 960x540pixels                                                                   |
| camera                         | Front camera: 2 million pixels, rear camera: 8 million pixels                   |
| light sensor                   | support                                                                         |
| Proximity sensor               | support                                                                         |
| gravity sensing                | support                                                                         |
| multi-touch                    | multi touch                                                                     |
| Wi-Fi                          | 802.11B/G/N                                                                     |
| 3G/Mobile phone                | WCDMA 850/2100MHz                                                               |
| GSM frequency                  | GSM 850/900/1800/1900MHz                                                        |
| Bluetooth                      | Support 2.0                                                                     |
| Global Positioning System      | Yes, A-GPS is also supported                                                    |
| card slot                      | Dual SIM                                                                        |
| USB                            | Micro USB                                                                       |
| Battery Type                   | Lithium polymer battery (rechargeable) 2100MAH                                  |
| User installation              | Users can download various tools and applications                               |
| color                          | white/black                                                                     |
| Net weight (including battery) | 154g (single battery)                                                           |
| Accessories                    | 1 X 2100MAH battery 1 x USB cable 1 x charger 1 x 3.5mm earphone 1 leather case |
|                                |                                                                                 |

## picture: