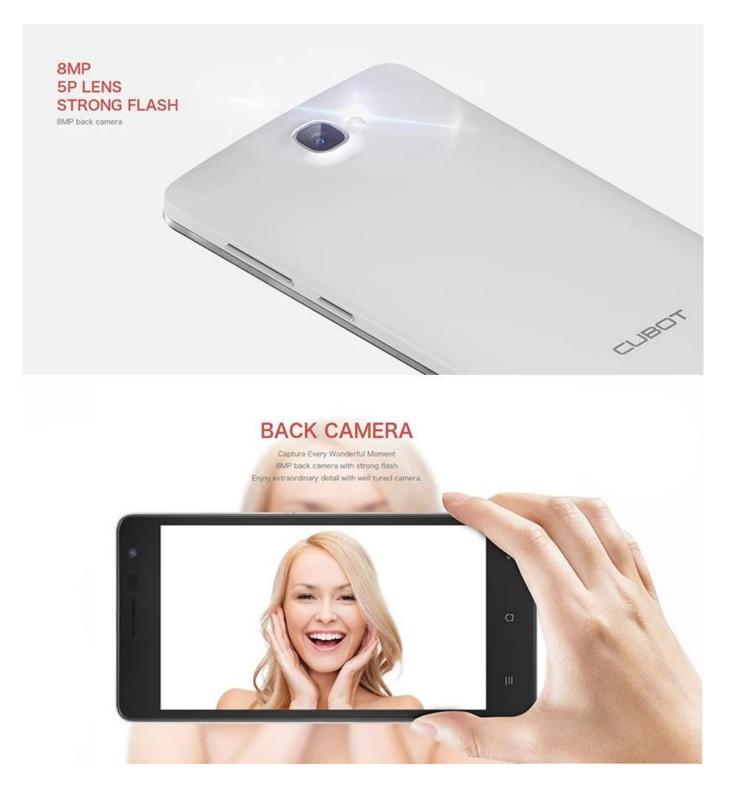

## 5 inch MTK6582 Quad Core 960 \* 540 1G 8G Front camera 2 million pixels Rear camera 5 million pixels 3G GPS WIFI Bluetooth The best smartphone

### **Product Description:**

- 1. Chip: MTK6582 quad core
- 2. Resolution: 960\*540
- 3. Memory: 1G 8G
- 4. Camera: front 2 million pixels, rear 5 million pixels

| operating system          | Android 4.4 system                                            |
|---------------------------|---------------------------------------------------------------|
| CPU                       | MTK6582 Quad Core                                             |
| ROM                       | 1GB                                                           |
| storage flash             | 8GB                                                           |
| Screen                    | 5 inch                                                        |
| resolution                | 960x540pixels                                                 |
| camera                    | Front camera: 2 million pixels, rear camera: 5 million pixels |
| light sensor              | support                                                       |
| Proximity sensor          | support                                                       |
| gravity sensing           | support                                                       |
| multi-touch               | Multi-touch                                                   |
| Wi-Fi                     | 802.11B/G/N                                                   |
| 3G/Mobile phone           | WCDMA 850/2100MHz                                             |
| GSM frequency             | GSM 850/900/1800/1900MHz                                      |
| Bluetooth                 | Support 4.0                                                   |
| Global Positioning System | Yes, A-GPS is also supported                                  |
| card slot                 | Dual SIM                                                      |
| USB                       | Micro USB                                                     |
| Battery Type              | Lithium polymer battery (rechargeable), 1900mAh               |
| User installation         | Users can download various tools and applications             |
| color                     | white/black                                                   |
| Accessories               | 1 1900mAh battery                                             |
|                           | 1 USB cable 1 charger 1 3.5mm headset                         |
|                           |                                                               |