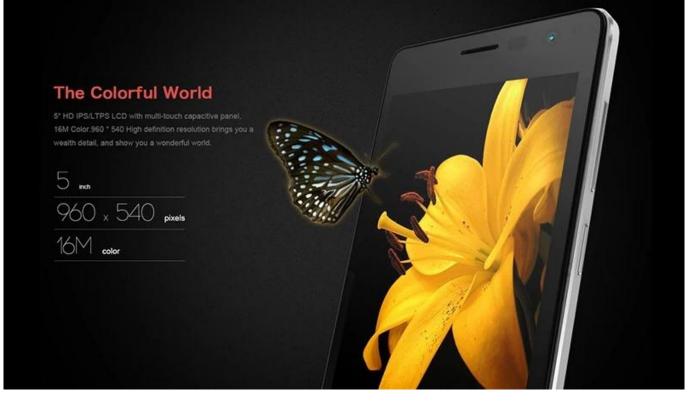

## 5 inch MTK6582 Quad Core 960 \* 540 1G 8G Front camera 2 million pixels Rear camera 5 million pixels 3G GPS WIFI Bluetooth The best smartphone

### **Product Description:**

- 1. Chip: MTK6582 quad core
- 2. Resolution: 960\*540
- 3. Memory: 1G 8G
- 4. Camera: front 2 million pixels, rear 5 million pixels

| operating system          | Android 4.4 system                                            |
|---------------------------|---------------------------------------------------------------|
| CPU                       | MTK6582 Quad Core                                             |
| ROM                       | 1GB                                                           |
| storage flash             | 8GB                                                           |
| Screen                    | 5 inch                                                        |
| resolution                | 960x540pixels                                                 |
| camera                    | Front camera: 2 million pixels, rear camera: 5 million pixels |
| light sensor              | support                                                       |
| Proximity sensor          | support                                                       |
| gravity sensing           | support                                                       |
| multi-touch               | Multi-touch                                                   |
| Wi-Fi                     | 802.11B/G/N                                                   |
| 3G/Mobile phone           | WCDMA 850/2100MHz                                             |
| GSM frequency             | GSM 850/900/1800/1900MHz                                      |
| Bluetooth                 | Support 4.0                                                   |
| Global Positioning System | Yes, A-GPS is also supported                                  |
| card slot                 | Dual SIM                                                      |
| USB                       | Micro USB                                                     |
| Battery Type              | Lithium polymer battery (rechargeable), 1900mAh               |
| User installation         | Users can download various tools and applications             |
| color                     | white/black                                                   |
| Accessories               | 1 1900mAh battery                                             |
|                           | 1 USB cable 1 charger 1 3.5mm headset                         |
|                           |                                                               |