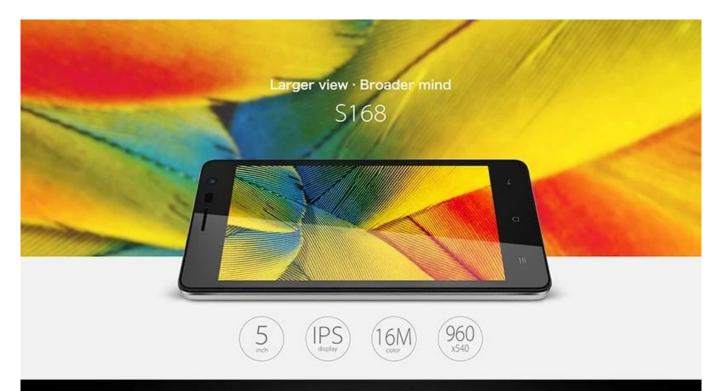

## 5 inch MTK6582 Quad Core 960 \* 540 1G 8G Front camera 2 million pixels Rear camera 5 million pixels 3G GPS WIFI Bluetooth The best smartphone

### **Product Description:**

- 1. Chip: MTK6582 quad core
- 2. Resolution: 960\*540
- 3. Memory: 1G 8G
- 4. Camera: front 2 million pixels, rear 5 million pixels

| operating system          | Android 4.4 system                                            |
|---------------------------|---------------------------------------------------------------|
| CPU                       | MTK6582 Quad Core                                             |
| ROM                       | 1GB                                                           |
| storage flash             | 8GB                                                           |
| Screen                    | 5 inch                                                        |
| resolution                | 960x540pixels                                                 |
| camera                    | Front camera: 2 million pixels, rear camera: 5 million pixels |
| light sensor              | support                                                       |
| Proximity sensor          | support                                                       |
| gravity sensing           | support                                                       |
| multi-touch               | Multi-touch                                                   |
| Wi-Fi                     | 802.11B/G/N                                                   |
| 3G/Mobile phone           | WCDMA 850/2100MHz                                             |
| GSM frequency             | GSM 850/900/1800/1900MHz                                      |
| Bluetooth                 | Support 4.0                                                   |
| Global Positioning System | Yes, A-GPS is also supported                                  |
| card slot                 | Dual SIM                                                      |
| USB                       | Micro USB                                                     |
| Battery Type              | Lithium polymer battery (rechargeable), 1900mAh               |
| User installation         | Users can download various tools and applications             |
| color                     | white/black                                                   |
| Accessories               | 1 1900mAh battery                                             |
|                           | 1 USB cable 1 charger 1 3.5mm headset                         |
|                           |                                                               |