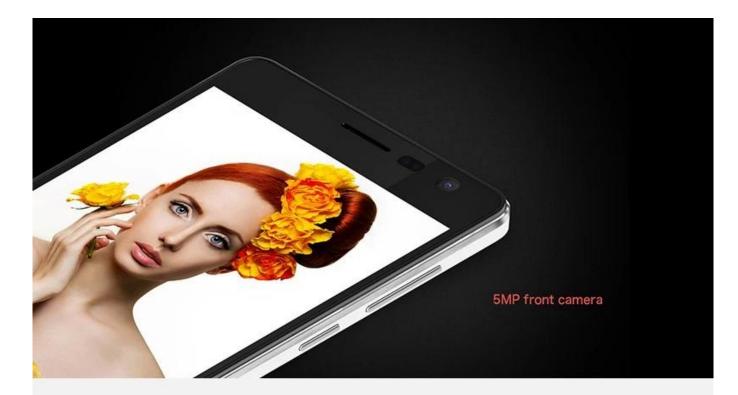

## 5 inch MTK6582 Quad Core 960 \* 540 1G 8G Front camera 2 million pixels Rear camera 5 million pixels 3G GPS WIFI Bluetooth The best smartphone

### **Product Description:**

- 1. Chip: MTK6582 quad core
- 2. Resolution: 960\*540
- 3. Memory: 1G 8G
- 4. Camera: front 2 million pixels, rear 5 million pixels

| operating system          | Android 4.4 system                                            |
|---------------------------|---------------------------------------------------------------|
| CPU                       | MTK6582 Quad Core                                             |
| ROM                       | 1GB                                                           |
| storage flash             | 8GB                                                           |
| Screen                    | 5 inch                                                        |
| resolution                | 960x540pixels                                                 |
| camera                    | Front camera: 2 million pixels, rear camera: 5 million pixels |
| light sensor              | support                                                       |
| Proximity sensor          | support                                                       |
| gravity sensing           | support                                                       |
| multi-touch               | Multi-touch                                                   |
| Wi-Fi                     | 802.11B/G/N                                                   |
| 3G/Mobile phone           | WCDMA 850/2100MHz                                             |
| GSM frequency             | GSM 850/900/1800/1900MHz                                      |
| Bluetooth                 | Support 4.0                                                   |
| Global Positioning System | Yes, A-GPS is also supported                                  |
| card slot                 | Dual SIM                                                      |
| USB                       | Micro USB                                                     |
| Battery Type              | Lithium polymer battery (rechargeable), 1900mAh               |
| User installation         | Users can download various tools and applications             |
| color                     | white/black                                                   |
| Accessories               | 1 1900mAh battery                                             |
|                           | 1 USB cable 1 charger 1 3.5mm headset                         |
|                           |                                                               |