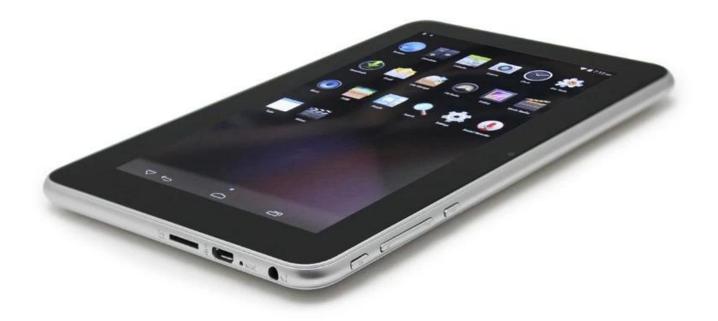

alendar                                                         |
| Wifi             | Supports 802.11b/g/N (built-in)                                                |
| Gravity sensor   | 7660/3D; digital;                                                              |
| Battery          | High-energy lithium polymer battery, 3.7V/2400mAh                              |
| USB2.0           | support                                                                        |
| SD card          | support                                                                        |
| camera           | Front camera 300,000 pixels, rear camera 2 million pixels                      |
|                  |                                                                                |

## picture: