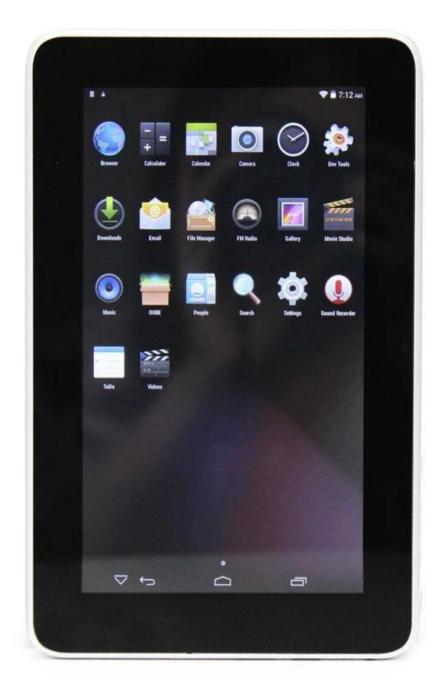

ALK, Calendar                                                         |
| Wifi             | Supports 802.11b/g/N (built-in)                                                |
| Gravity sensor   | 7660/3D; digital;                                                              |
| Battery          | High-energy lithium polymer battery, 3.7V/2400mAh                              |
| USB2.0           | support                                                                        |
| SD card          | support                                                                        |
| camera           | Front camera 300,000 pixels, rear camera 2 million pixels                      |
|                  |                                                                                |

## picture: