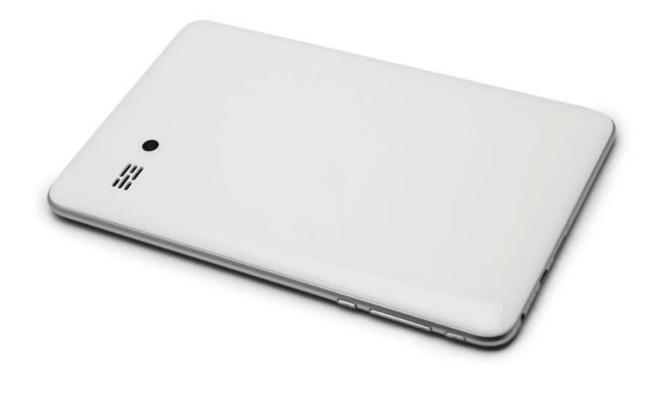

|
| Wifi             | Supports 802.11b/g/n (built-in)                                                      |
| G-sensor         | 7660 / 3D; digital;                                                                  |
| battery capacity | High energy lithium polymer battery, 3.7V/2400mAh External AC power adapter: 5V 1.5A |
| USB2.0           | support                                                                              |
| SD card          | support                                                                              |
| camera           | 2-megapixel rear camera, 30-megapixel P front camera                                 |
|                  |                                                                                      |

## picture: