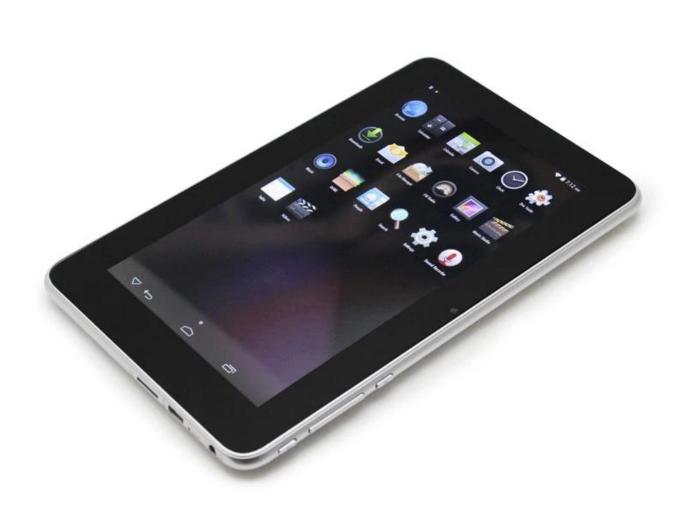

## 7 inch 2400 mAh 1G 4G 800 \* 480 VGA front camera 300 million pixels rear camera 2 million pixels tablet computer China supplier MQ743

**Product Description:** 

## Memory: 1G 4G Resolution: 800\*480 VGA Camera: front camera 300,000 pixels, rear camera 2 million pixels Battery: 2400 mAh Support: GPS, Bluetooth, WIFI

| Processor        | MT8127 quad core                                                                     |
|------------------|--------------------------------------------------------------------------------------|
| operating system | Android 4.4 system                                                                   |
| Memory           | 1GB DDR3 4/8GB FLASH (optional)                                                      |
| chipset          | 8127 ARM Cortex-A7 Quad Core 1.3GHz; GPU Mali400P2                                   |
| show             | 7-inch LCD screen, resolution: 800 * 480VGA, LED backlight                           |
| video play       | VP8, H.264, H.263, VC-1, MPEG-1, 2, 4, DIVX-3, 4, 5, 6, XVID,<br>WMV7/8, VP6, AVS    |
| Audio Player     | MP3/WMA/APE/FLAC/AAC/OGG/WAV                                                         |
| Picture play     | Technical support: JPEG, JPG, BMP, GIF                                               |
| tape recorder    | support                                                                              |
| system language  | Multiple OSD languages (supports more than 55 languages)                             |
| Google Apps      | GMAIL, GTALK, Calendar                                                               |
| Wifi             | Supports 802.11b/g/n (built-in)                                                      |
| G-sensor         | 7660 / 3D; digital;                                                                  |
| battery capacity | High energy lithium polymer battery, 3.7V/2400mAh External AC power adapter: 5V 1.5A |
| USB2.0           | support                                                                              |
| SD card          | support                                                                              |
| camera           | 2-megapixel rear camera, 30-megapixel P front camera                                 |
|                  |                                                                                      |

## picture: