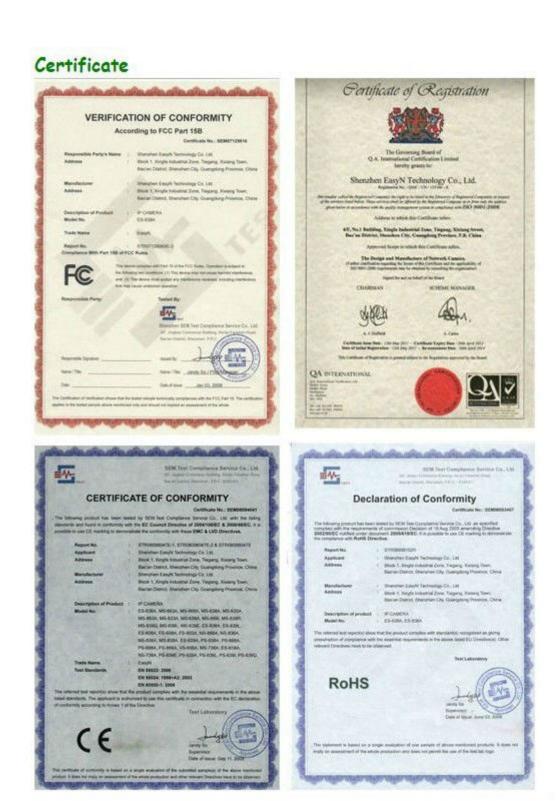

# Specification

chipset MTK 8377 dual core

OS Android 4.0 screen size 9.7 inches

Screen Resolution 1024\*768 HD, (IPS optional)
Screen 10-point capacitive touch

Memory 1GB8GB

camera 2 million in the front/5 million in the rear

Global Positioning System support

Wifi Support 802.11 b/g/n

Bluetooth V4.0 HDMI support television not support

2G frequency GSM 850/900/1800/1900MHz

3G frequency WCDMA 900/2100

TF card Maximum support 32G

Battery 6000mAh, 5V 2A

VEDIO playing time: 7.5 hours language multi-lingual

color silver

1\*User Manual

1\*Charger (with IC)

Accessories 1\*OTG line

1\*USB cable

## Pictures Show











bestsourcehk.en.alibaba.com









## Warehouse











## **Warranty:**

All products have a one-year warranty. In the meantime, we support reapairing the bad parts for free.

#### Terms and Conditions:

• 12 monthsMaintenance intervals. During this period, we can repair it free of charge, unless the damage is caused by misuse or vandalism).

• During the warranty period, users can repair the product by displaying this card when a fault occurs outside the scope of the warranty due to improper use or other reasons. We will only charge parts.

• It requires extra cost for replacement parts if it is out of warranty time.

When the product needs repair, please submit it together with the warranty card to the product manufacturer or local dealer.
Opening the interior of the product and tearing off the sealing label without permission

is beyond t