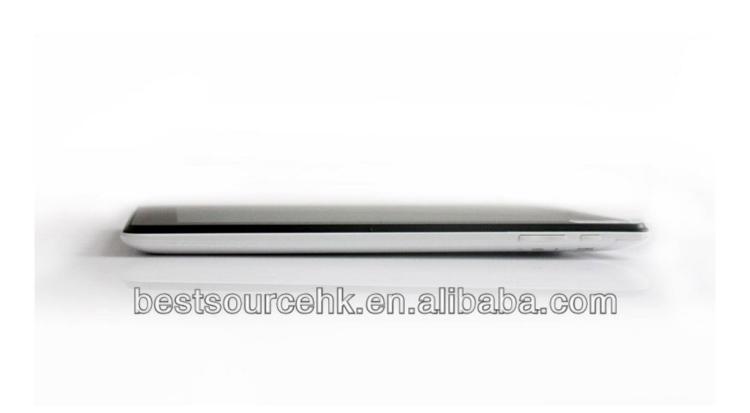

# Specification

chipset MTK 8377 dual core

OS Android 4.0 screen size 9.7 inches

Screen Resolution 1024\*768 HD, (IPS optional)
Screen 10-point capacitive touch

Memory 1GB8GB

camera 2 million in the front/5 million in the rear

Global Positioning System support

Wifi Support 802.11 b/g/n

Bluetooth V4.0 HDMI support television not support

2G frequency GSM 850/900/1800/1900MHz

3G frequency WCDMA 900/2100

TF card Maximum support 32G

Battery 6000mAh, 5V 2A

VEDIO playing time: 7.5 hours language multi-lingual

color silver

1\*User Manual

1\*Charger (with IC)

Accessories 1\*OTG line

1\*USB cable

## Pictures Show











bestsourcehk.en.alibaba.com









## Warehouse











## **Warranty:**

All products have a one-year warranty. In the meantime, we support reapairing the bad parts for free.

#### Terms and Conditions:

• 12 monthsMaintenance intervals. During this period, we can repair it free of charge, unless the damage is caused by misuse or vandalism).

• During the warranty period, users can repair the product by displaying this card when a fault occurs outside the scope of the warranty due to improper use or other reasons. We will only charge parts.

• It requires extra cost for replacement parts if it is out of warranty time.

When the product needs repair, please submit it together with the warranty card to the product manufacturer or local dealer.
Opening the interior of the product and tearing off the sealing label w