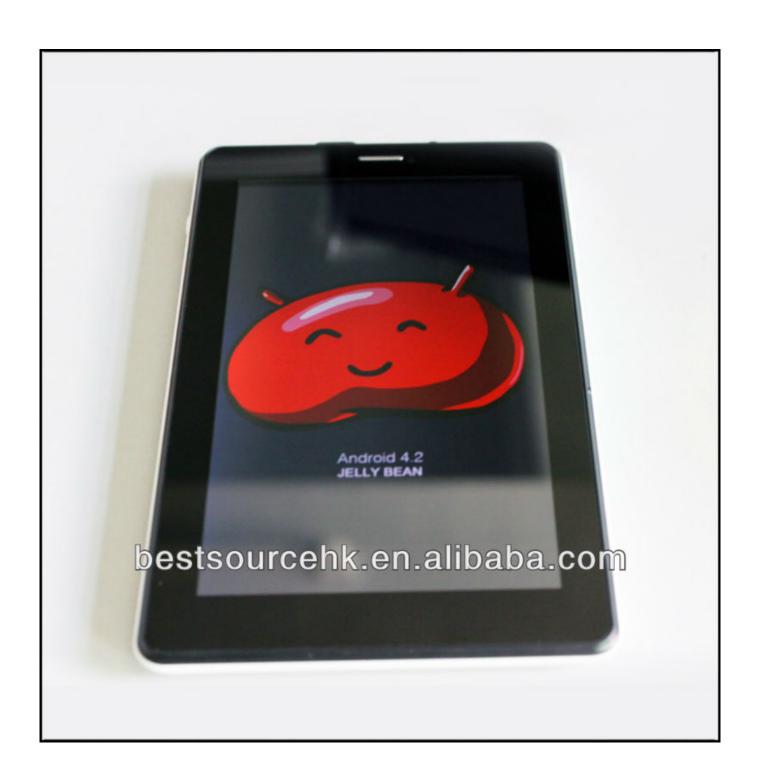

# Specification

chipset MTK 8377 dual core

OS Android 4.0 screen size 9.7 inches

Screen Resolution 1024\*768 HD, (IPS optional)
Screen 10-point capacitive touch

Memory 1GB8GB

camera 2 million in the front/5 million in the rear

Global Positioning System support

Wifi Support 802.11 b/g/n

Bluetooth V4.0 HDMI support television not support

2G frequency GSM 850/900/1800/1900MHz

3G frequency WCDMA 900/2100

TF card Maximum support 32G

Battery 6000mAh, 5V 2A

VEDIO playing time: 7.5 hours language multi-lingual

color silver

1\*User Manual

1\*Charger (with IC)

Accessories 1\*OTG line

1\*USB cable

## Pictures Show

bestsourcehk.en.alibaba.com