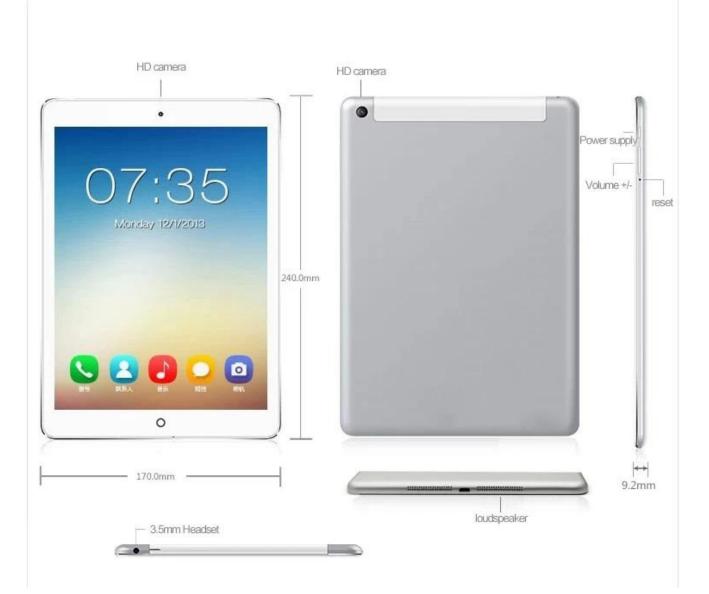

#### 4.Camera: 300,000 in the front and 5,000 in the rear

| Processor                 | MTK Quad Core Core 8382                                     |
|---------------------------|-------------------------------------------------------------|
| GPU                       | mail-400                                                    |
| work system               | Android 4.2.2                                               |
| Memory                    | 1G                                                          |
| Memory                    | 16 GB                                                       |
| touch                     | G G 5 points capacitive touch                               |
| show                      | 9.7 inches 1024*768IPS                                      |
| camera                    | 300,000 front camera 5 million rear camera                  |
| 3G network                | 3G WCDMA 2100, (850/900/1900 optional USD 1/frequency);     |
| GSM network               | GSM850/900/1800/1900                                        |
| Wifi                      | Built-in WIFI (supports 802.11b/g/n)                        |
| SIM card                  | Single card                                                 |
| Bluetooth                 | Yes                                                         |
| Global Positioning System | Yes                                                         |
| USB OTG                   | yes                                                         |
| Record                    | yes                                                         |
| system language           | multi-lingual                                               |
| Google Apps               | GMAIL, GTALK, Calendar,                                     |
| G sensor                  | 3D; numbers;                                                |
| Battery & Capacity        | High energy lithium polymer battery, 6000mAh                |
| Accessories               | AC power adapter, USB cable,                                |
| video play                | MPEG-4, H.263, H.264, Windows Media                         |
| Audio Player              | Supports MP3, AAC, AAC, AMR-WB/ eAAC formats, Windows Media |
| Picture play              | BMP, JPG, PNG, GIF                                          |
| Accessories include:      | Power adapter/USB cable/Manual                              |
| color                     | silver                                                      |
|                           |                                                             |