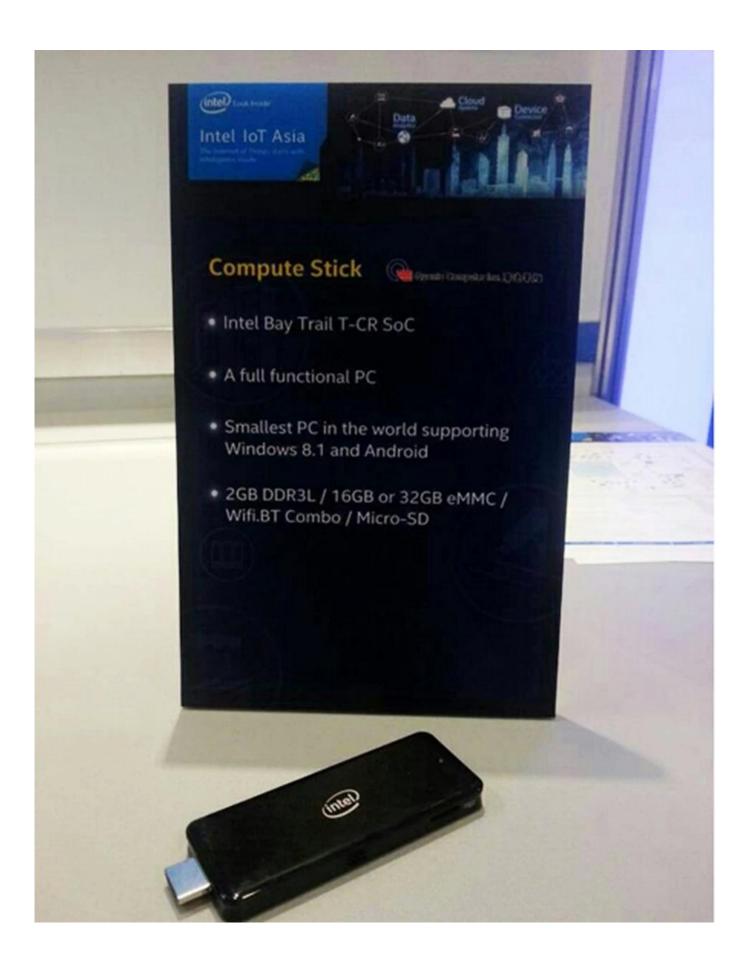

## **Product Description:**

**Supported operating system: Android/Windows8.1** 

Memory: 2GB (for Z3735F 64-bit)

Processor model: Bay Path-T Z3735F quad-core

| Processor type                               | Bay Trail- Z3735F Quad Core                       |
|----------------------------------------------|---------------------------------------------------|
| process                                      | 22nm                                              |
| L2 cache                                     | Supports Intel® Burst technology and 2MB L2 cache |
| technology                                   | DDR3L-1333                                        |
| memory                                       | 2GB (for Z3735F 64-bit)                           |
| Supported operating systems                  | Android/Windows8.1                                |
| Liquid crystal type                          | not applicable                                    |
| touchscreen                                  | not applicable                                    |
| Sound codec chip                             | ALC5640                                           |
| built-in speaker                             | not applicable                                    |
| Built-in microphone                          | not applicable                                    |
| Wireless LAN/Bluetooth                       | RTL 8723BS: Support 802.11b/g/n, BT4.0            |
| Regulator                                    | SOC                                               |
| card reader                                  | Micro SD card                                     |
| input Output                                 | 1*USB2.0 micro                                    |
|                                              | 1*Micro SD (TF card)                              |
|                                              | 1*USB 2.0                                         |
|                                              | 1*HDMI                                            |
| storage                                      | 16G                                               |
| hotkey                                       | 1*Power button                                    |
| AC adapter                                   | AC 100~240V, 50/60Hz, 5V/2A                       |
| index                                        | To be determined                                  |
| Overall dimensions (length × width × height) | 99.6*37.6*9.6                                     |
| Weight / grams)                              | 46 grams                                          |
|                                              |                                                   |