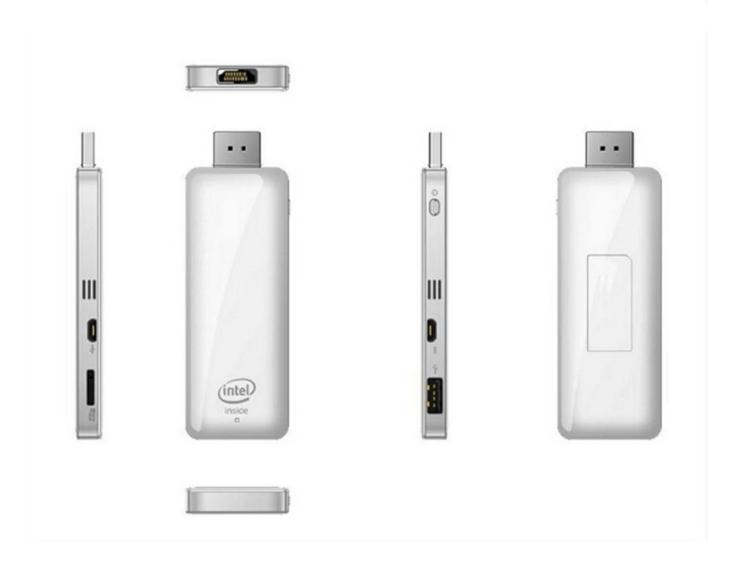

## **Product Description:**

**Supported operating system: Android/Windows8.1** 

Memory: 2GB (for Z3735F 64-bit)

Processor model: Bay Path-T Z3735F quad-core

| Processor type                               | Bay Trail- Z3735F Quad Core                       |
|----------------------------------------------|---------------------------------------------------|
| process                                      | 22nm                                              |
| L2 cache                                     | Supports Intel® Burst technology and 2MB L2 cache |
| technology                                   | DDR3L-1333                                        |
| memory                                       | 2GB (for Z3735F 64-bit)                           |
| Supported operating systems                  | Android/Windows8.1                                |
| Liquid crystal type                          | not applicable                                    |
| touchscreen                                  | not applicable                                    |
| Sound codec chip                             | ALC5640                                           |
| built-in speaker                             | not applicable                                    |
| Built-in microphone                          | not applicable                                    |
| Wireless LAN/Bluetooth                       | RTL 8723BS: Support 802.11b/g/n, BT4.0            |
| Regulator                                    | SOC                                               |
| card reader                                  | Micro SD card                                     |
| input Output                                 | 1*USB2.0 micro                                    |
|                                              | 1*Micro SD (TF card)                              |
|                                              | 1*USB 2.0                                         |
|                                              | 1*HDMI                                            |
| storage                                      | 16G                                               |
| hotkey                                       | 1*Power button                                    |
| AC adapter                                   | AC 100~240V, 50/60Hz, 5V/2A                       |
| index                                        | To be determined                                  |
| Overall dimensions (length × width × height) | 99.6*37.6*9.6                                     |
| Weight / grams)                              | 46 grams                                          |
|                                              |                                                   |