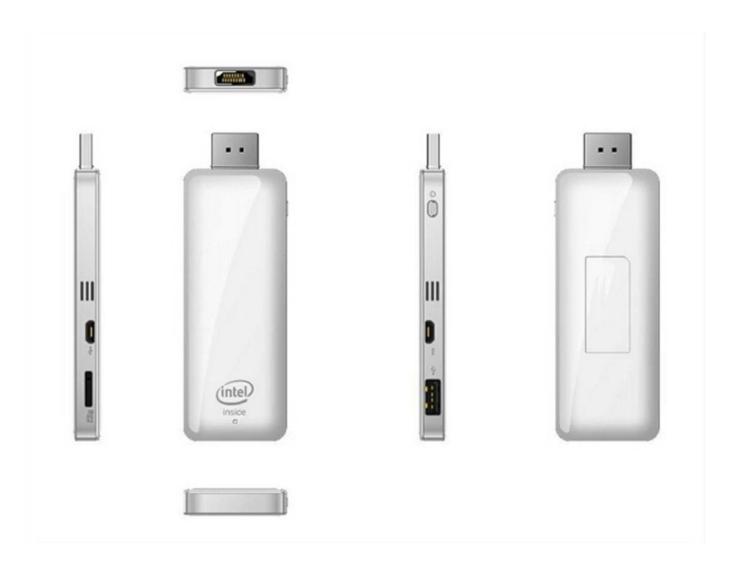

## **Product Description:**

Supported operating systems: Android/Windows8.1

Memory: 2GB (for Z3735F 64-bit)

Processor model: Bay Path-T Z3735F Quad Core

| Processor type                               | Bay Trail- Z3735F Quad Core                                |
|----------------------------------------------|------------------------------------------------------------|
| process                                      | 22nm system                                                |
| L2 cache                                     | Supports Intel® Burst Technology and supports 2MB L2 cache |
| technology                                   | DDR3L-1333                                                 |
| Memory                                       | 2GB (for Z3735F 64-bit)                                    |
| Supported operating systems                  | Android/Windows8.1                                         |
| LCD type                                     | not applicable                                             |
| touchscreen                                  | not applicable                                             |
| Codec sound chip                             | ALC5640                                                    |
| built-in speaker                             | not applicable                                             |
| Built-in microphone                          | not applicable                                             |
| Wireless LAN/Bluetooth                       | RTL 8723BS: Support 802.11b/g/n, BT4.0                     |
| Regulator                                    | soc                                                        |
| card reader                                  | microSD                                                    |
| I/O                                          | 1*USB2.0 Micro                                             |
|                                              | 1*Micro SD (TF card)                                       |
|                                              | 1*USB 2.0                                                  |
|                                              | 1*HDMI                                                     |
| storage                                      | 16G                                                        |
| hotkey                                       | 1*Power button                                             |
| AC adapter                                   | AC 100~240V, 50/60Hz, 5V/2A                                |
| indicator                                    | TBD                                                        |
| Overall dimensions (length x width x height) | 99.6 * 37.6 * 9.6                                          |
| Weight(g)                                    | 46 grams                                                   |
|                                              |                                                            |

## picture:

13.1" / 332 mm