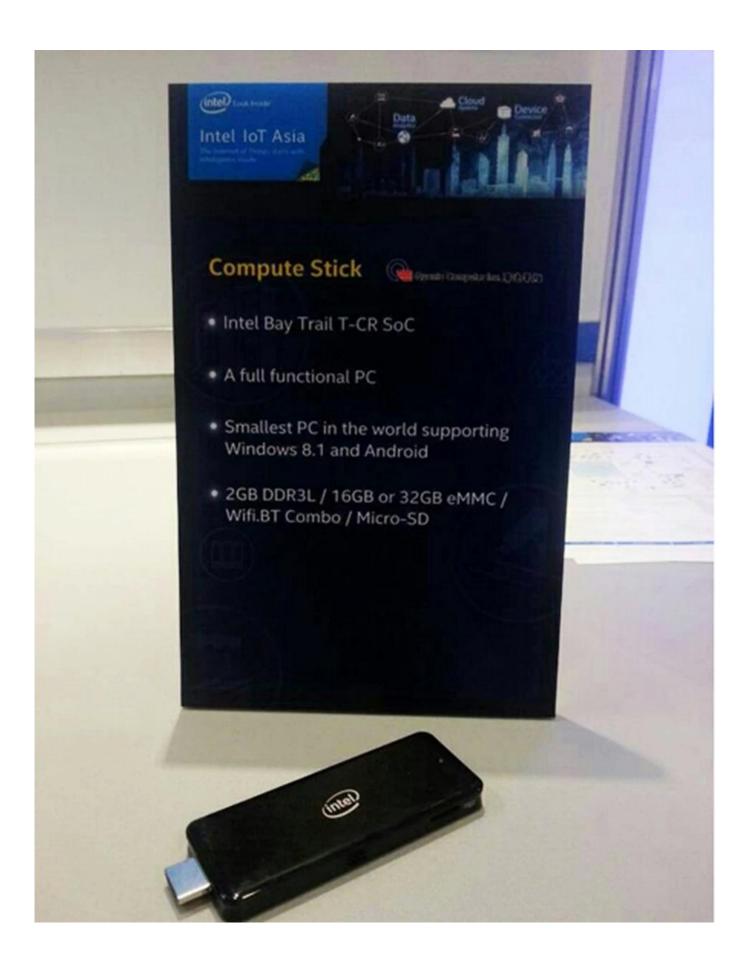

## **Product Description:**

Supported operating systems: Android/Windows8.1

Memory: 2GB (for Z3735F 64-bit)

Processor model: Bay Path-T Z3735F Quad Core

| Processor type                               | Bay Trail- Z3735F Quad Core                                |
|----------------------------------------------|------------------------------------------------------------|
| process                                      | 22nm system                                                |
| L2 cache                                     | Supports Intel® Burst Technology and supports 2MB L2 cache |
| technology                                   | DDR3L-1333                                                 |
| Memory                                       | 2GB (for Z3735F 64-bit)                                    |
| Supported operating systems                  | Android/Windows8.1                                         |
| LCD type                                     | not applicable                                             |
| touchscreen                                  | not applicable                                             |
| Codec sound chip                             | ALC5640                                                    |
| built-in speaker                             | not applicable                                             |
| Built-in microphone                          | not applicable                                             |
| Wireless LAN/Bluetooth                       | RTL 8723BS: Support 802.11b/g/n, BT4.0                     |
| Regulator                                    | soc                                                        |
| card reader                                  | microSD                                                    |
| I/O                                          | 1*USB2.0 Micro                                             |
|                                              | 1*Micro SD (TF card)                                       |
|                                              | 1*USB 2.0                                                  |
|                                              | 1*HDMI                                                     |
| storage                                      | 16G                                                        |
| hotkey                                       | 1*Power button                                             |
| AC adapter                                   | AC 100~240V, 50/60Hz, 5V/2A                                |
| indicator                                    | TBD                                                        |
| Overall dimensions (length x width x height) | 99.6 * 37.6 * 9.6                                          |
| Weight(g)                                    | 46 grams                                                   |
|                                              |                                                            |