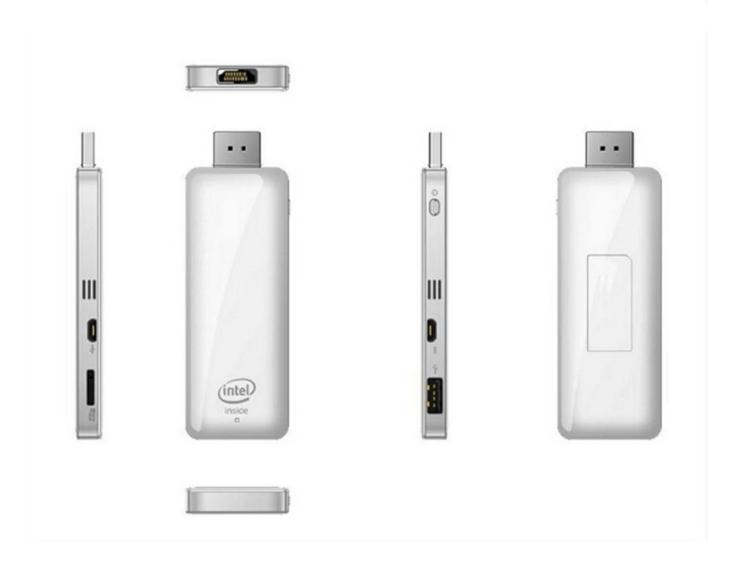

## Android and Windows8.1 dual system Windows quad-core dongle

## **Product Description:**

Supported operating systems: Android/Windows8.1

Memory: 2GB (for Z3735F 64-bit)

Processor model: Bay Path-T Z3735F Quad Core

| Processor type                               | Bay Trail- Z3735F Quad Core                                |  |  |  |
|----------------------------------------------|------------------------------------------------------------|--|--|--|
| process                                      | 22nm                                                       |  |  |  |
| L2 cache                                     | Supports Intel® Burst Technology and supports 2MB L2 cache |  |  |  |
| technology                                   | DDR3L-1333                                                 |  |  |  |
| Memory                                       | 1 Chanel, 2GB (for Z3735F 64-bit)                          |  |  |  |
| Supported operating systems                  | Android/Windows8.1                                         |  |  |  |
| LCD type                                     | not applicable                                             |  |  |  |
| touchscreen                                  | not applicable                                             |  |  |  |
| Codec sound chip                             | ALC5640                                                    |  |  |  |
| built-in speaker                             | not applicable                                             |  |  |  |
| Built-in microphone                          | not applicable                                             |  |  |  |
| Wireless LAN/Bluetooth                       | RTL 8723BS: Support 802.11b/g/n, BT4.0                     |  |  |  |
| Regulator                                    | soc                                                        |  |  |  |
| card reader                                  | microSD                                                    |  |  |  |
| I/O                                          | 1*USB2.0 Micro                                             |  |  |  |
|                                              | 1*Micro SD (TF card)                                       |  |  |  |
|                                              | 1*USB 2.0                                                  |  |  |  |
|                                              | 1*HDMI                                                     |  |  |  |
| storage                                      | 16G                                                        |  |  |  |
| hotkey                                       | 1*Power button                                             |  |  |  |
| AC adapter                                   | AC 100~240V, 50/60Hz, 5V/2A                                |  |  |  |
| indicator                                    | TBD                                                        |  |  |  |
| Overall dimensions (length x width x height) | <sup>1</sup> 99.6 * 37.6 * 9.6                             |  |  |  |
| Weight(g)                                    | 46 grams                                                   |  |  |  |
|                                              |                                                            |  |  |  |

## picture: