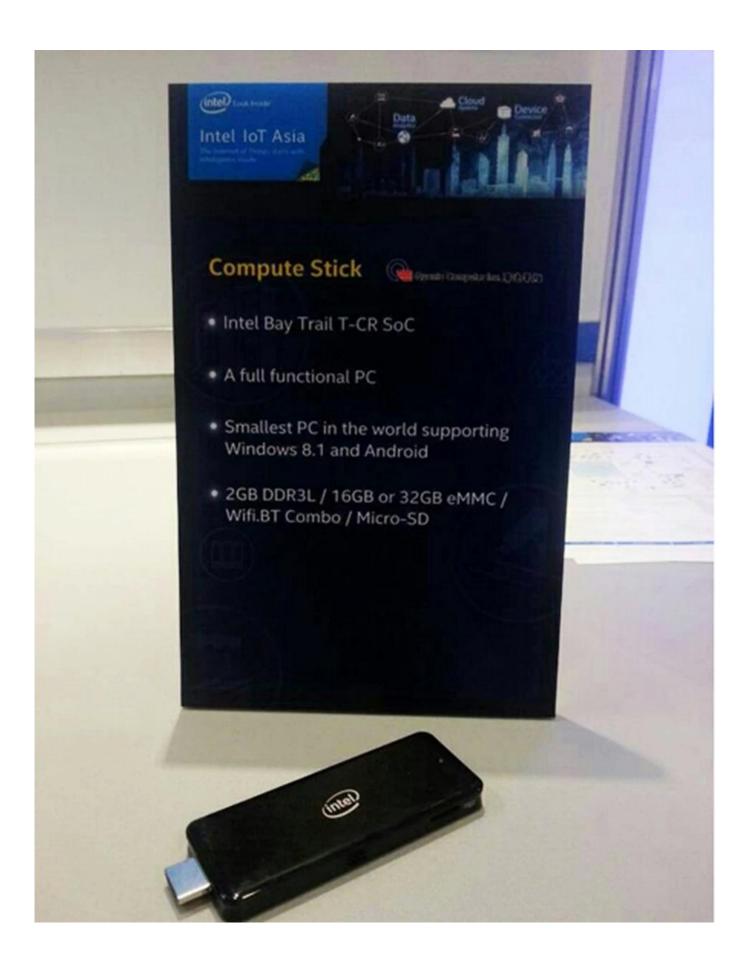

## Android and Windows8.1 dual system Windows quad-core dongle

## **Product Description:**

Supported operating systems: Android/Windows8.1

Memory: 2GB (for Z3735F 64-bit)

Processor model: Bay Path-T Z3735F Quad Core

| Processor type                               | Bay Trail- Z3735F Quad Core                                |  |  |  |
|----------------------------------------------|------------------------------------------------------------|--|--|--|
| process                                      | 22nm                                                       |  |  |  |
| L2 cache                                     | Supports Intel® Burst Technology and supports 2MB L2 cache |  |  |  |
| technology                                   | DDR3L-1333                                                 |  |  |  |
| Memory                                       | 1 Chanel, 2GB (for Z3735F 64-bit)                          |  |  |  |
| Supported operating systems                  | Android/Windows8.1                                         |  |  |  |
| LCD type                                     | not applicable                                             |  |  |  |
| touchscreen                                  | not applicable                                             |  |  |  |
| Codec sound chip                             | ALC5640                                                    |  |  |  |
| built-in speaker                             | not applicable                                             |  |  |  |
| Built-in microphone                          | not applicable                                             |  |  |  |
| Wireless LAN/Bluetooth                       | RTL 8723BS: Support 802.11b/g/n, BT4.0                     |  |  |  |
| Regulator                                    | soc                                                        |  |  |  |
| card reader                                  | microSD                                                    |  |  |  |
| I/O                                          | 1*USB2.0 Micro                                             |  |  |  |
|                                              | 1*Micro SD (TF card)                                       |  |  |  |
|                                              | 1*USB 2.0                                                  |  |  |  |
|                                              | 1*HDMI                                                     |  |  |  |
| storage                                      | 16G                                                        |  |  |  |
| hotkey                                       | 1*Power button                                             |  |  |  |
| AC adapter                                   | AC 100~240V, 50/60Hz, 5V/2A                                |  |  |  |
| indicator                                    | TBD                                                        |  |  |  |
| Overall dimensions (length x width x height) | <sup>1</sup> 99.6 * 37.6 * 9.6                             |  |  |  |
| Weight(g)                                    | 46 grams                                                   |  |  |  |
|                                              |                                                            |  |  |  |

## picture: