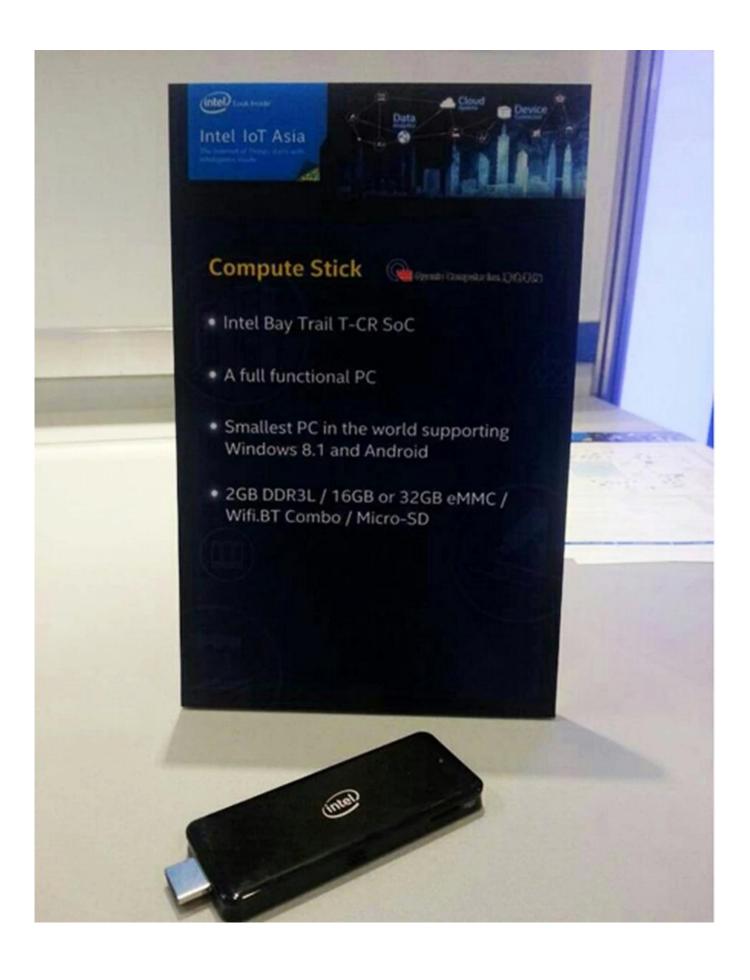

## Bay Trail-T Z3735F Quad-core 2G supports Android and Windows8.1 operating systems Intel dongle

## **Product Description:**

Processor type: Bay Trail-T Z3735F quad-core

Supported operating system: Android/Windows8.1

Memory: 2GB (for Z3735F 64-bit)

| Processor type                               | Bay Trail-T Z3735F Quad Core                               |
|----------------------------------------------|------------------------------------------------------------|
| process                                      | 22nm                                                       |
| L2 cache                                     | Supports Intel® Burst Technology and supports 2MB L2 cache |
| technology                                   | DDR3L-1333                                                 |
| Memory                                       | 2GB (for Z3735F 64-bit)                                    |
| Support operating system                     | Android/Windows8.1                                         |
| LCD type                                     | not applicable                                             |
| touchscreen                                  | not applicable                                             |
| Codec sound chip                             | ALC5640                                                    |
| built-in speaker                             | not applicable                                             |
| Built-in microphone                          | not applicable                                             |
| Wireless LAN/Bluetooth                       | RTL 8723BS: Support 802.11b/g/n, BT4.0                     |
| Regulator                                    | SOC                                                        |
| card reader                                  | microSD                                                    |
| I/O                                          | 1*USB2.0 Micro                                             |
|                                              | 1*Micro SD (TF card)                                       |
|                                              | 1*USB 2.0                                                  |
|                                              | 1*HDMI                                                     |
| storage                                      | 16G                                                        |
| hotkey                                       | 1*Power button                                             |
| AC adapter                                   | AC 100~240V, 50/60Hz, 5V/2A                                |
| indicator                                    | TBD                                                        |
| Overall dimensions (length x width x height) | 99.6 * 37.6 * 9.6                                          |
| Weight(g)                                    | 46 grams                                                   |
|                                              |                                                            |