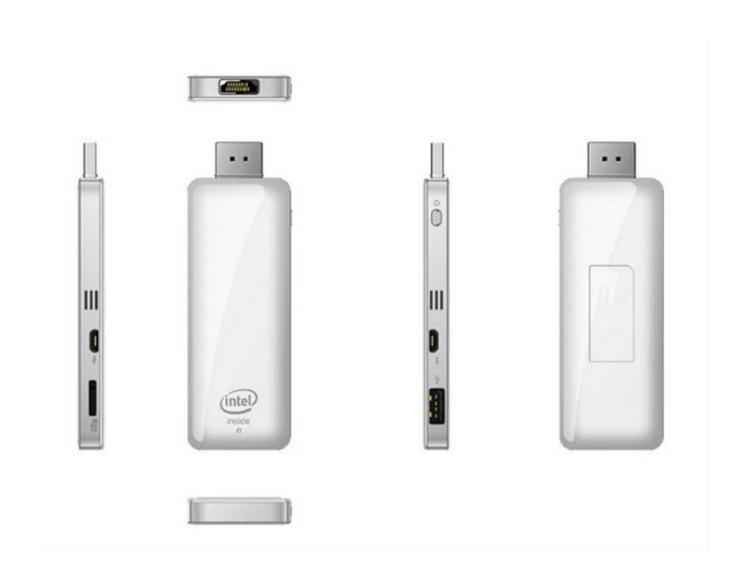

## Bay Trail-T Z3735F Quad-core 2G supports Android and Windows8.1 operating systems Intel dongle

## **Product Description:**

Processor type: Bay Trail-T Z3735F quad-core

Supported operating system: Android/Windows8.1

Memory: 2GB (for Z3735F 64-bit)

| Processor type                               | Bay Trail-T Z3735F Quad Core                               |
|----------------------------------------------|------------------------------------------------------------|
| process                                      | 22nm                                                       |
| L2 cache                                     | Supports Intel® Burst Technology and supports 2MB L2 cache |
| technology                                   | DDR3L-1333                                                 |
| Memory                                       | 2GB (for Z3735F 64-bit)                                    |
| Support operating system                     | Android/Windows8.1                                         |
| LCD type                                     | not applicable                                             |
| touchscreen                                  | not applicable                                             |
| Codec sound chip                             | ALC5640                                                    |
| built-in speaker                             | not applicable                                             |
| Built-in microphone                          | not applicable                                             |
| Wireless LAN/Bluetooth                       | RTL 8723BS: Support 802.11b/g/n, BT4.0                     |
| Regulator                                    | SOC                                                        |
| card reader                                  | microSD                                                    |
| I/O                                          | 1*USB2.0 Micro                                             |
|                                              | 1*Micro SD (TF card)                                       |
|                                              | 1*USB 2.0                                                  |
|                                              | 1*HDMI                                                     |
| storage                                      | 16G                                                        |
| hotkey                                       | 1*Power button                                             |
| AC adapter                                   | AC 100~240V, 50/60Hz, 5V/2A                                |
| indicator                                    | TBD                                                        |
| Overall dimensions (length x width x height) | 99.6 * 37.6 * 9.6                                          |
| Weight(g)                                    | 46 grams                                                   |
|                                              |                                                            |