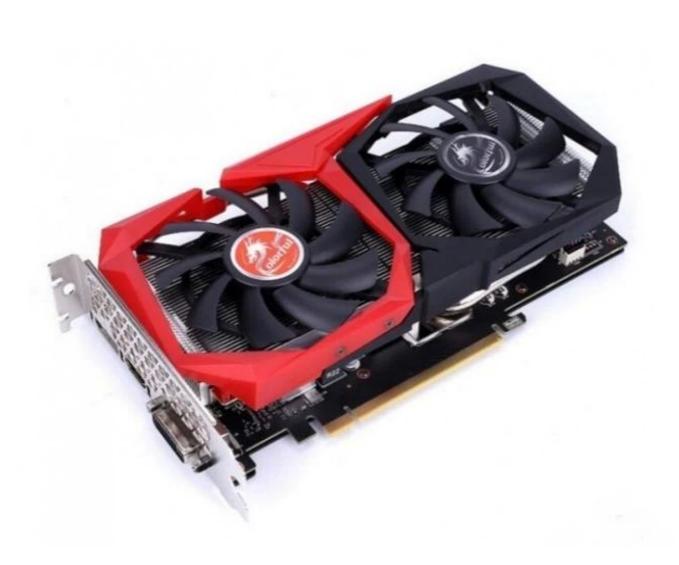

## COLORFUL GeForce GTX 1660 SUPER Battle Ax GDDR6 6GB

- -Popular graphics cards
- -High-performance graphic cards
- -Large memory video cards
- -High profits graphic card
- -Strong computing power graphic cards