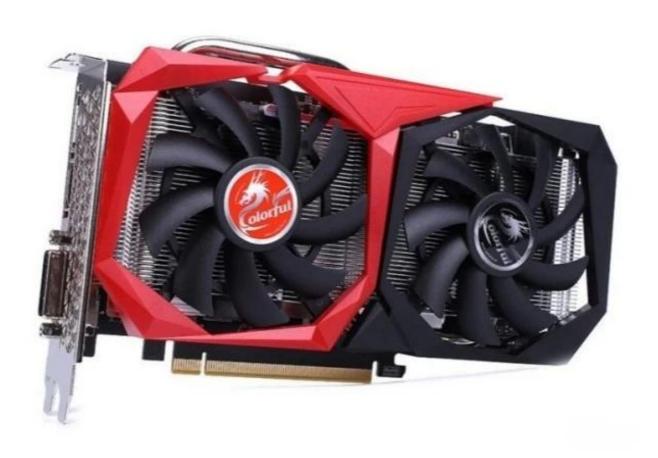

## COLORFUL GeForce GTX 1660 SUPER Battle Ax GDDR6 6GB

- -Popular graphics cards
- -High-performance graphic cards
- -Large memory video cards
- -High profits graphic card
- -Strong computing power graphic cards