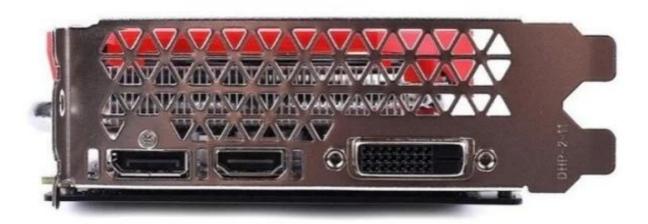

## COLORFUL GeForce GTX 1660 SUPER Battle Ax GDDR6 6GB

- -Popular graphics cards
- -High-performance graphic cards
- -Large memory video cards
- -High profits graphic card
- -Strong computing power graphic cards