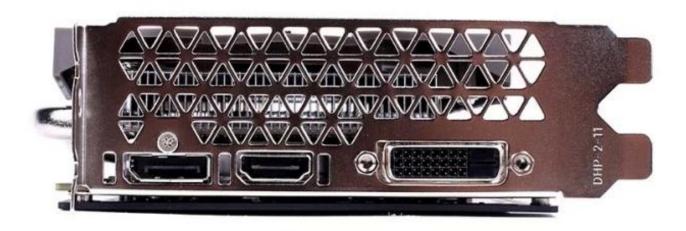

## COLORFUL GeForce GTX 1660 SUPER iCafe GDDR6 6GB

- -Popular graphics cards
- -High-performance graphic cards
- -Large memory video cards
- -High profits graphic card
- -Strong computing power graphic cards