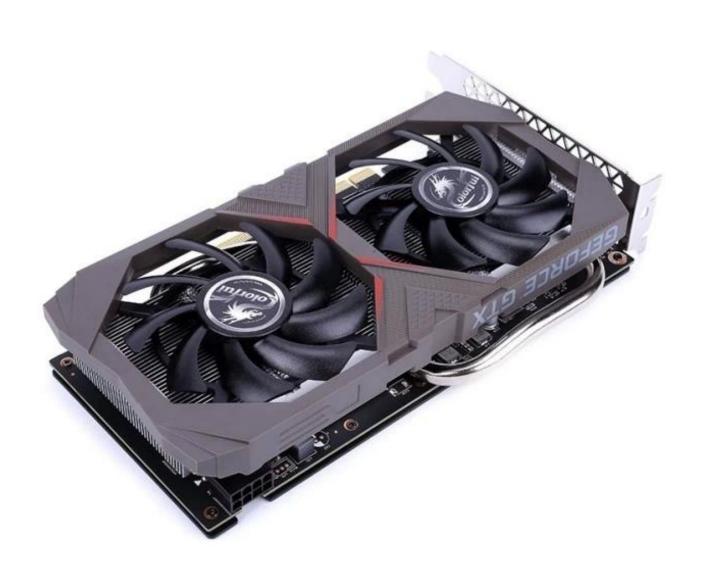

## COLORFUL GeForce GTX 1660 SUPER iCafe GDDR6 6GB

- -Popular graphics cards
- -High-performance graphic cards
- -Large memory video cards
- -High profits graphic card
- -Strong computing power graphic cards