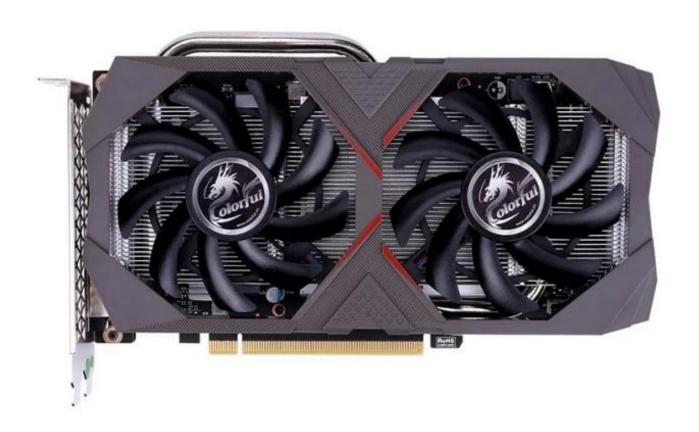

## COLORFUL GeForce GTX 1660 SUPER iCafe GDDR6 6GB

- -Popular graphics cards
- -High-performance graphic cards
- -Large memory video cards
- -High profits graphic card
- -Strong computing power graphic cards