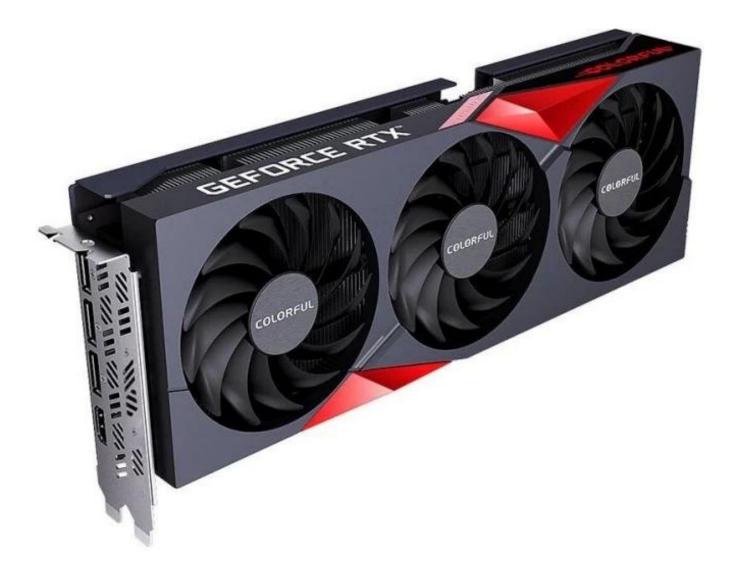

## Colorful GeForce RTX 3050 graphics card Tomahawk Deluxe GDDR6 8GB

#### Product Description

-popular graphics card

-high performance graphics card

-Large memory video card

-High profits graphics card

-Powerful computing power graphics card

#### ensure:

100% guaranteed fast shipping

100% guaranteed after-sales support

100% Guaranteed Authentic/Authentic

100% factory warranty (international)

Product Description















Package & Shippment 🔰

#### 



### Shipping



Why Choose Us

\*Real inventory in Shenzhen and Hong Kong

У

\*Serving more than 20,000 customers

\*Performance after-sales support

\*Strict testing, fast delivery

# **GRAPHICS CARD READY STOCK**