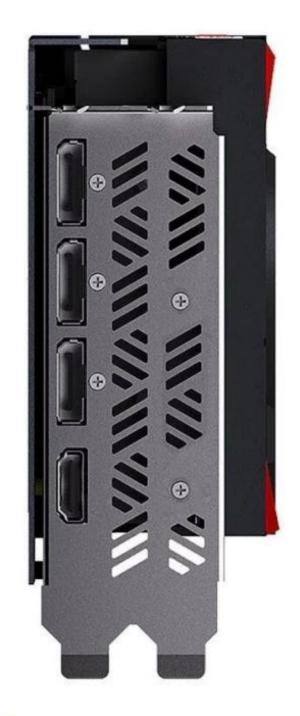

## Colorful GeForce RTX 3050 graphics card Tomahawk Deluxe GDDR6 8GB

#### Product Description

-popular graphics card

-high performance graphics card

-Large memory video card

-High profits graphics card

-Powerful computing power graphics card

#### ensure:

100% guaranteed fast shipping

100% guaranteed after-sales support

100% Guaranteed Authentic/Authentic

100% factory warranty (international)

Product Description















Package & Shippment 🔰

#### 



### Shipping



Why Choose Us

\*Real inventory in Shenzhen and Hong Kong

У

\*Serving more than 20,000 customers

\*Performance after-sales support

\*Strict testing, fast delivery

# **GRAPHICS CARD READY STOCK**