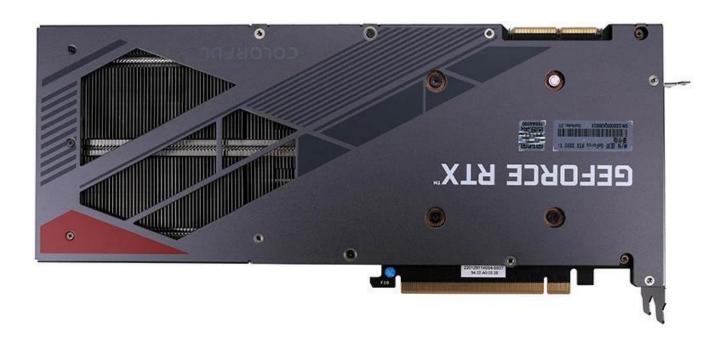

## Colorful RTX3090Ti graphics card Battle AX with 384BIT GDDR6X 24GB

| Chip Series           | GeForce® RTX 3090 Ti                                  |
|-----------------------|-------------------------------------------------------|
| Product Series        | Colorful Series                                       |
| GPU Code Name         | GA102                                                 |
| Manufacturing Process | 8nm                                                   |
| CUDA Cores            | 10752                                                 |
| Core Clock            | Base: 1560Mhz; Boost:1860Mhz                          |
| Memory Speed Grade    | 21Gbps                                                |
| Memory Size           | 24GB                                                  |
| Memory Bus Width      | 384 bit                                               |
| Memory Type           | GDDR6X                                                |
| Memory Bandwidth      | 1008GB/s                                              |
| Power Connector       | 1*16Pin                                               |
| Power Supply          | 18+3                                                  |
| TDP                   | 480W                                                  |
| Display Ports         | 3*DP+HDMI                                             |
| Fans Type             | FAN                                                   |
| Heat Pipe Number/Spec | 7*Ф6                                                  |
| Auto Stop Technology  | Y                                                     |
| Power Suggest         | 1000W and above                                       |
| DirectX               | DirectX 12 Ultimate/OpenGL4.6                         |
| NV technology Support | NVIDIA DLSS, NVIDIA G-SYNC, 2nd Gen Ray Tracing Cores |
| Slot Number           | over 3 slot                                           |
| Product Size          | 327*139*60mm                                          |
| Product Weight        | 1.7KG(N.W)                                            |
| Accessories           | Warranty Card, Manual                                 |
|                       |                                                       |