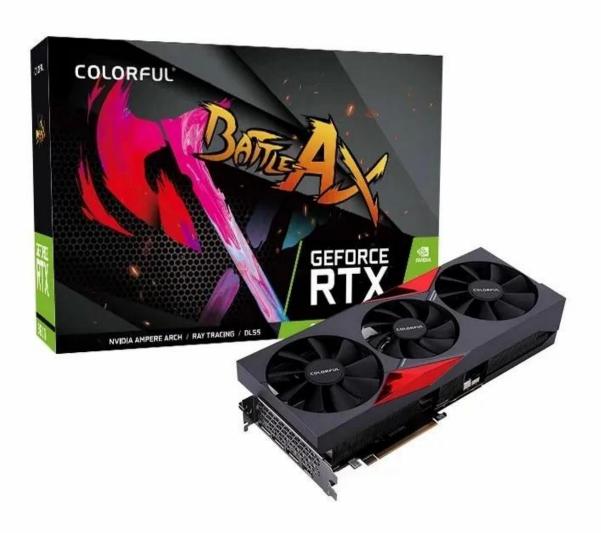

## Colorful RTX3090Ti graphics card Battle AX with 384BIT GDDR6X 24GB

| Chip Series           | GeForce® RTX 3090 Ti                                  |
|-----------------------|-------------------------------------------------------|
| Product Series        | Colorful Series                                       |
| GPU Code Name         | GA102                                                 |
| Manufacturing Process | 8nm                                                   |
| CUDA Cores            | 10752                                                 |
| Core Clock            | Base: 1560Mhz; Boost:1860Mhz                          |
| Memory Speed Grade    | 21Gbps                                                |
| Memory Size           | 24GB                                                  |
| Memory Bus Width      | 384 bit                                               |
| Memory Type           | GDDR6X                                                |
| Memory Bandwidth      | 1008GB/s                                              |
| Power Connector       | 1*16Pin                                               |
| Power Supply          | 18+3                                                  |
| TDP                   | 480W                                                  |
| Display Ports         | 3*DP+HDMI                                             |
| Fans Type             | FAN                                                   |
| Heat Pipe Number/Spec | 7*Ф6                                                  |
| Auto Stop Technology  | Y                                                     |
| Power Suggest         | 1000W and above                                       |
| DirectX               | DirectX 12 Ultimate/OpenGL4.6                         |
| NV technology Support | NVIDIA DLSS, NVIDIA G-SYNC, 2nd Gen Ray Tracing Cores |
| Slot Number           | over 3 slot                                           |
| Product Size          | 327*139*60mm                                          |
| Product Weight        | 1.7KG(N.W)                                            |
| Accessories           | Warranty Card, Manual                                 |
|                       |                                                       |