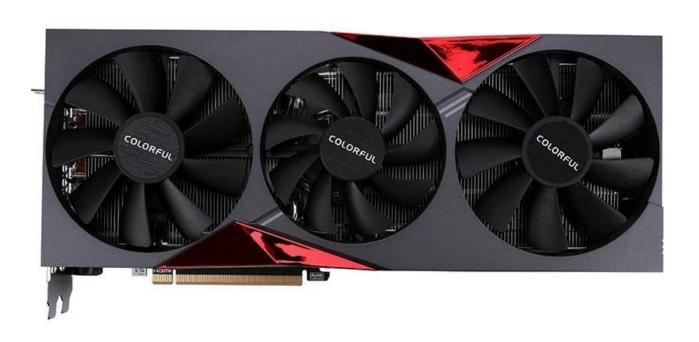

## Colorful RTX3090Ti graphics card Battle AX with 384BIT GDDR6X 24GB

| Chip Series           | GeForce® RTX 3090 Ti                                  |
|-----------------------|-------------------------------------------------------|
| Product Series        | Colorful Series                                       |
| GPU Code Name         | GA102                                                 |
| Manufacturing Process | 8nm                                                   |
| CUDA Cores            | 10752                                                 |
| Core Clock            | Base: 1560Mhz; Boost:1860Mhz                          |
| Memory Speed Grade    | 21Gbps                                                |
| Memory Size           | 24GB                                                  |
| Memory Bus Width      | 384 bit                                               |
| Memory Type           | GDDR6X                                                |
| Memory Bandwidth      | 1008GB/s                                              |
| Power Connector       | 1*16Pin                                               |
| Power Supply          | 18+3                                                  |
| TDP                   | 480W                                                  |
| Display Ports         | 3*DP+HDMI                                             |
| Fans Type             | FAN                                                   |
| Heat Pipe Number/Spec | 7*Ф6                                                  |
| Auto Stop Technology  | Y                                                     |
| Power Suggest         | 1000W and above                                       |
| DirectX               | DirectX 12 Ultimate/OpenGL4.6                         |
| NV technology Support | NVIDIA DLSS, NVIDIA G-SYNC, 2nd Gen Ray Tracing Cores |
| Slot Number           | over 3 slot                                           |
| Product Size          | 327*139*60mm                                          |
| Product Weight        | 1.7KG(N.W)                                            |
| Accessories           | Warranty Card, Manual                                 |
|                       |                                                       |