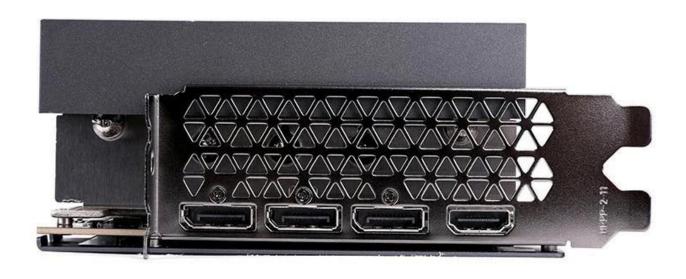

## Colorful RTX3090Ti graphics card Battle AX with 384BIT GDDR6X 24GB

| Chip Series           | GeForce® RTX 3090 Ti                                  |
|-----------------------|-------------------------------------------------------|
| Product Series        | Colorful Series                                       |
| GPU Code Name         | GA102                                                 |
| Manufacturing Process | 8nm                                                   |
| CUDA Cores            | 10752                                                 |
| Core Clock            | Base: 1560Mhz; Boost:1860Mhz                          |
| Memory Speed Grade    | 21Gbps                                                |
| Memory Size           | 24GB                                                  |
| Memory Bus Width      | 384 bit                                               |
| Memory Type           | GDDR6X                                                |
| Memory Bandwidth      | 1008GB/s                                              |
| Power Connector       | 1*16Pin                                               |
| Power Supply          | 18+3                                                  |
| TDP                   | 480W                                                  |
| Display Ports         | 3*DP+HDMI                                             |
| Fans Type             | FAN                                                   |
| Heat Pipe Number/Spec | 7*Ф6                                                  |
| Auto Stop Technology  | Y                                                     |
| Power Suggest         | 1000W and above                                       |
| DirectX               | DirectX 12 Ultimate/OpenGL4.6                         |
| NV technology Support | NVIDIA DLSS, NVIDIA G-SYNC, 2nd Gen Ray Tracing Cores |
| Slot Number           | over 3 slot                                           |
| Product Size          | 327*139*60mm                                          |
| Product Weight        | 1.7KG(N.W)                                            |
| Accessories           | Warranty Card, Manual                                 |
|                       |                                                       |