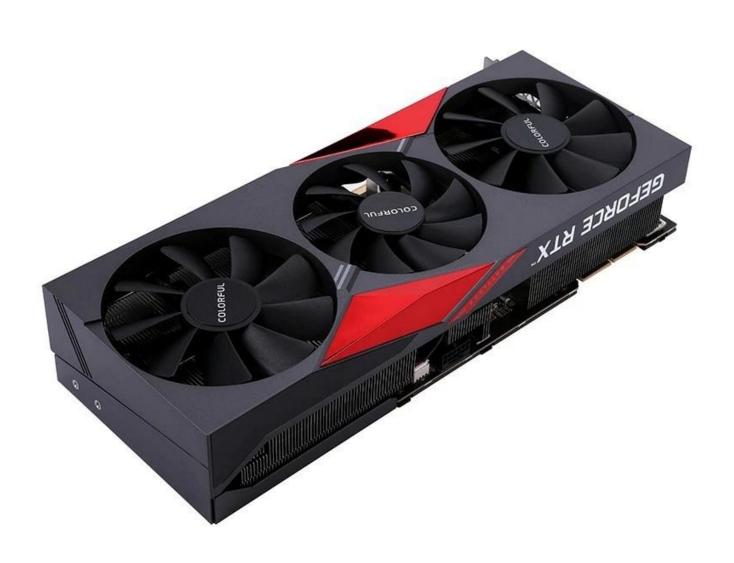

## Colorful RTX3090Ti graphics card Battle AX with 384BIT GDDR6X 24GB

| Chip Series           | GeForce® RTX 3090 Ti                                  |
|-----------------------|-------------------------------------------------------|
| Product Series        | Colorful Series                                       |
| GPU Code Name         | GA102                                                 |
| Manufacturing Process | 8nm                                                   |
| CUDA Cores            | 10752                                                 |
| Core Clock            | Base: 1560Mhz; Boost:1860Mhz                          |
| Memory Speed Grade    | 21Gbps                                                |
| Memory Size           | 24GB                                                  |
| Memory Bus Width      | 384 bit                                               |
| Memory Type           | GDDR6X                                                |
| Memory Bandwidth      | 1008GB/s                                              |
| Power Connector       | 1*16Pin                                               |
| Power Supply          | 18+3                                                  |
| TDP                   | 480W                                                  |
| Display Ports         | 3*DP+HDMI                                             |
| Fans Type             | FAN                                                   |
| Heat Pipe Number/Spec | 7*Ф6                                                  |
| Auto Stop Technology  | Y                                                     |
| Power Suggest         | 1000W and above                                       |
| DirectX               | DirectX 12 Ultimate/OpenGL4.6                         |
| NV technology Support | NVIDIA DLSS, NVIDIA G-SYNC, 2nd Gen Ray Tracing Cores |
| Slot Number           | over 3 slot                                           |
| Product Size          | 327*139*60mm                                          |
| Product Weight        | 1.7KG(N.W)                                            |
| Accessories           | Warranty Card, Manual                                 |
|                       |                                                       |