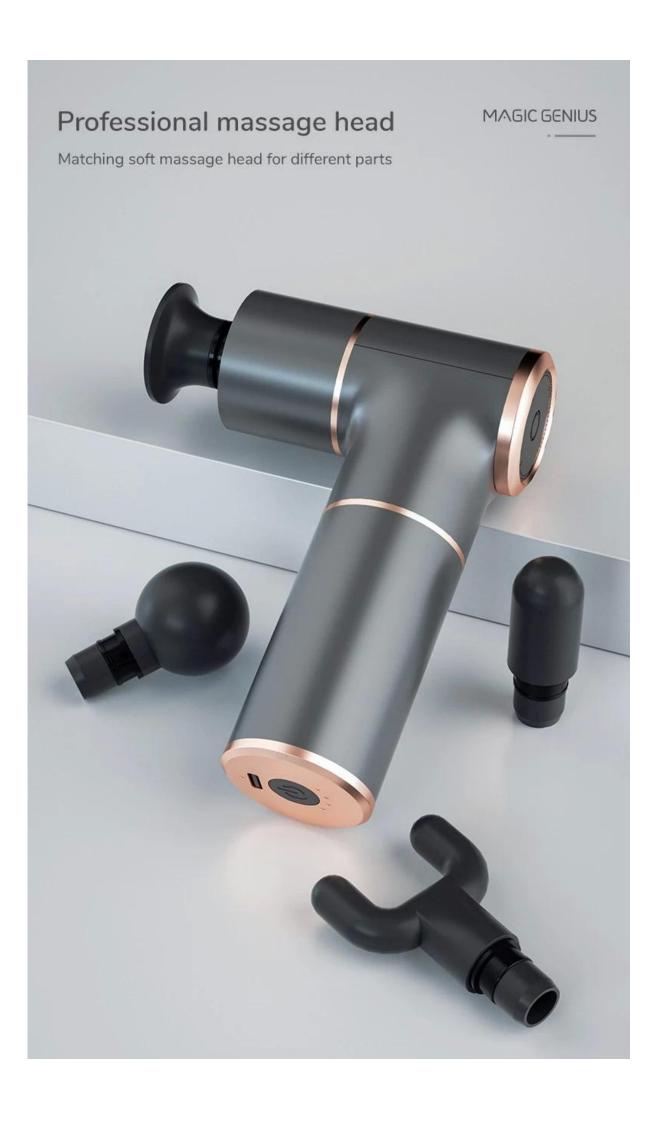

# Small size and powerful

MAGIC GENIUS

Muscle stretching/massage relaxation

4 Gears

Relax muscles and relieve pain

4 Pro massage head

Precise massage, relax whole body

Smart Timer set

#### Flat head

Suitable for each part of the muscle relaxation, shaping

#### Spherical head

Suitable for massaging arms, waist, back, buttocks, thighs, Large muscle groups such as the calves

#### Cylindrical head

Suitable for impacting deep tissues such as nerves, palms, soles, etc.

#### U-shaped head

Suitable for massaging the neck, spine and Achilles tendon