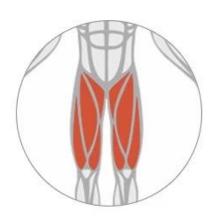

## Professional massage Use as directed

Shoulder muscles 5-20sx3times

Hip muscles 15-20sx3times

Waist muscles 10-60sx3times

Leg muscles 15-45sx2-3times

Back muscles 30-60sx3times

If you feel unwell, please stop immediately. For more usage methods, please read the instructions