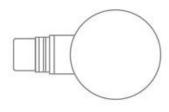

#### Spherical head

Suitable for massaging arms, waist, back, buttocks, thighs, Large muscle groups such as the calves