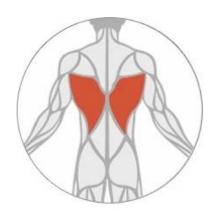

## Professional massage Use as directed

Shoulder muscles 5-20sx3times

Hip muscles 15-20sx3times

Waist muscles 10-60sx3times

Leg muscles 15-45sx2-3times

Back muscles 30-60sx3times

If you feel unwell, please stop immediately. For more usage methods, please read the instructions