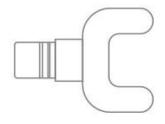

ped with large capacity aluminum battery



Low noise

Brushless motor stable & strong

<sup>\*</sup> Data from the plant laboratory, a slight error, please understand.

# Applicable scene

It is suitable for a variety of people and occasions









### How to use

Simplify to easy one-button control



Daily body massage



Gear **1**: 1650rpm/min

Muscle wake

Gear 2: 1800 rpm/min

Fascia relaxation

Gear **3**: 2400 rpm/min

lactic acid decomposition

Gear 4: 3000 rpm/min

Professional mode





#### Flat head

Suitable for each part of the muscle relaxation, shaping



#### Spherical head

Suitable for massaging arms, waist, back, buttocks, thighs, Large muscle groups such as the calves



#### Cylindrical head

Suitable for impacting deep tissues such as nerves, palms, soles, etc.



#### U-shaped head

Suitable for massaging the neck, spine and Achilles tendon

#### MAGIC GENIUS

## Professional massage Use as directed



Shoulder muscles 5-20sx3times



Hip muscles 15-20sx3times



Waist muscles 10-60sx3times



Leg muscles 15-45sx2-3times



Back muscles 30-60sx3times

If you feel unwell, please stop immediately. For more usage methods, please read the instructions



Brand: Magic Genius

Item No.: iCare2- FM10

Interface: USB Type C

Input Power: DC 5V

Battery capacity: 2500mAh

Rated power: 28.5W

Website:www.Magic-Genius.com