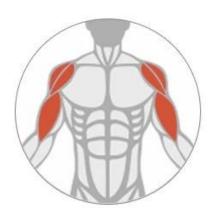

## Professional massage Use as directed

Shoulder muscles 5-20sx3times

Hip muscles 15-20sx3times

Waist muscles 10-60sx3times

Leg muscles 15-45sx2-3times

Back muscles 30-60sx3times

If you feel unwell, please stop immediately. For more usage methods, please read the instructions