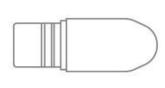

#### Cylindrical head

Suitable for impacting deep tissues such as nerves, palms, soles, etc.