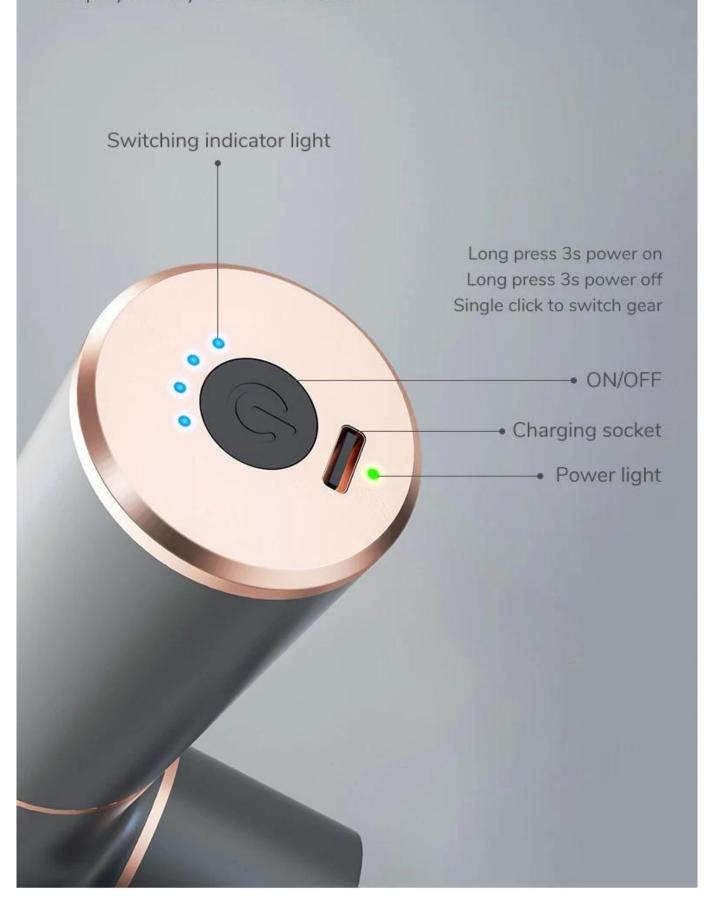

### How to use

Simplify to easy one-button control

Daily body massage

Gear **1**: 1650rpm/min

Muscle wake

Gear 2: 1800 rpm/min

Fascia relaxation

Gear **3**: 2400 rpm/min

lactic acid decomposition

Gear 4: 3000 rpm/min

Professional mode