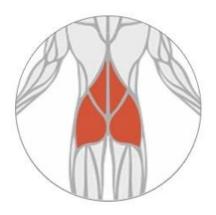

## Professional massage Use as directed

Shoulder muscles 5-20sx3times

Hip muscles 15-20sx3times

Waist muscles 10-60sx3times

Leg muscles 15-45sx2-3times

Back muscles 30-60sx3times

If you feel unwell, please stop immediately. For more usage methods, please read the instructions