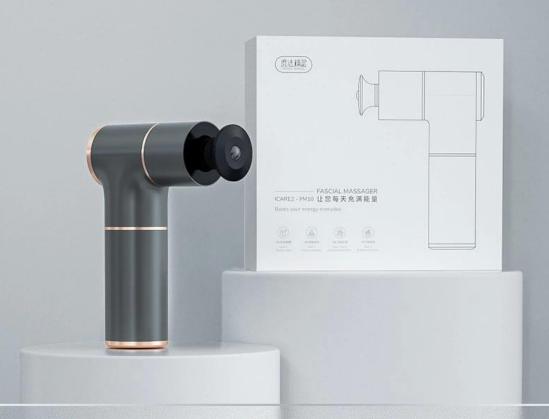

#### ICARE2 - FM10

# FASCIAL MASSAGER

Boots your energy everyday

Gear 1 Muscle wake

Gear 2 Fascia relaxation

Gear 3 lactic acid decomposition

Gear 4 Professional mode