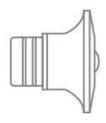

# Small size and powerful

MAGIC GENIUS

Muscle stretching/massage relaxation



4 Gears

Relax muscles and relieve pain



4 Pro massage head

Precise massage, relax whole body



Smart Timer set

Science guard human health



≈0.5KG

The weight of a bottle of mineral water



2500mAh

Equipped with large capacity aluminum battery



Low noise

Brushless motor stable & strong

<sup>\*</sup> Data from the plant laboratory, a slight error, please understand.

# Applicable scene

It is suitable for a variety of people and occasions









### How to use

Simplify to easy one-button control



Daily body massage



Gear **1**: 1650rpm/min

Muscle wake

Gear 2: 1800 rpm/min

Fascia relaxation

Gear **3**: 2400 rpm/min

lactic acid decomposition

Gear 4: 3000 rpm/min

Professional mode





#### Flat head

Suitable for each part of the muscle relaxation, shaping



#### Spherical head

Suitable for massaging arms, waist, back, buttocks, thighs, Large muscle groups such as the calves



#### Cylindrical head

Suitable for impacting deep tissues such as nerves, palms, soles, etc.



#### U-shaped head

Suitable for massaging the neck, spine and Achilles tendon

#### MAGIC GENIUS

## Professional massage Use as directed



Shoulder muscles 5-20sx3times



Hip muscles 15-20sx3times



Waist muscles 10-60sx3times



Leg muscles 15-45sx2-3times



Back muscles 30-60sx3times

If you feel unwell, please stop immediately. For more usage methods, please read the instructions



Brand: Magic Genius

Item No.: iCare2- FM10

Interface: USB Type C

Input Power: DC 5V

Battery capacity: 2