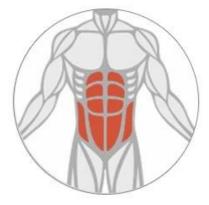

## Professional massage Use as directed

Shoulder muscles 5-20sx3times

Hip muscles 15-20sx3times

Waist muscles 10-60sx3times

Leg muscles 15-45sx2-3times

Back muscles 30-60sx3times

If you feel unwell, please stop immediately. For more usage methods, please read the instructions