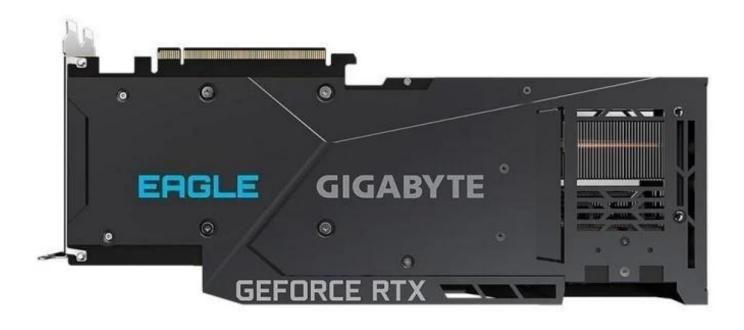

# GIGABYTE GeForce RTX 3080 Ti EAGLE OCR GDDR6X 12GB

### Product Description

- -Popular graphics cards
- -High-performance graphic cards
- **-Large memory** video cards
- -High profits graphic card
- -Strong computing power graphic cards

#### **Guarantee:**

100% Guaranteed Fast shipping

100% Guaranteed After-Sales support

100% Guaranteed Genuine/Authentic Product

100% Guaranteed Factory warranty (International)













Package & Shippment >





### Shipping







Why Choose Us



- \*Real stock in shenzhen and Hongkong
- \*Service Over 20,000 Clients
- \*Preformance After-sales Support
- \*Strict Testing and Quick Delivery

## **GRAPHICS CARD READY STOCK**