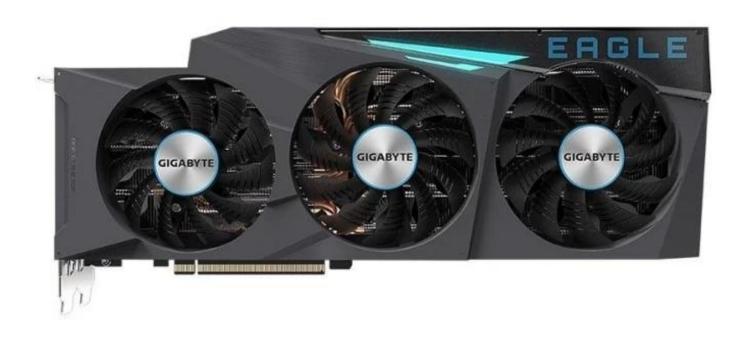

# GIGABYTE GeForce RTX 3080 Ti EAGLE OCR GDDR6X 12GB

### Product Description

- -Popular graphics cards
- -High-performance graphic cards
- **-Large memory** video cards
- -High profits graphic card
- -Strong computing power graphic cards

#### **Guarantee:**

100% Guaranteed Fast shipping

100% Guaranteed After-Sales support

100% Guaranteed Genuine/Authentic Product

100% Guaranteed Factory warranty (International)













Package & Shippment >





### Shipping







Why Choose Us



- \*Real stock in shenzhen and Hongkong
- \*Service Over 20,000 Clients
- \*Preformance After-sales Support
- \*Strict Testing and Quick Delivery

## **GRAPHICS CARD READY STOCK**