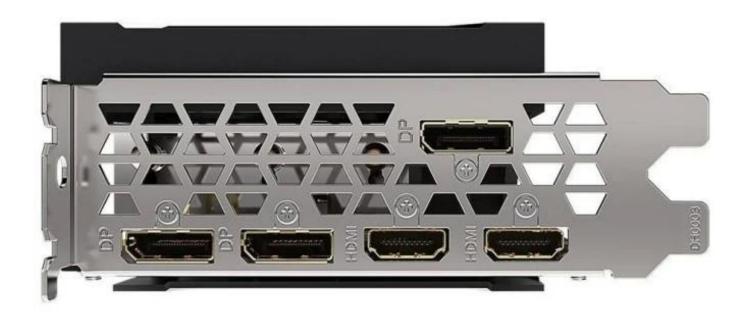

# GIGABYTE GeForce RTX 3080 Ti EAGLE OCR GDDR6X 12GB

### Product Description

- -Popular graphics cards
- -High-performance graphic cards
- **-Large memory** video cards
- -High profits graphic card
- -Strong computing power graphic cards