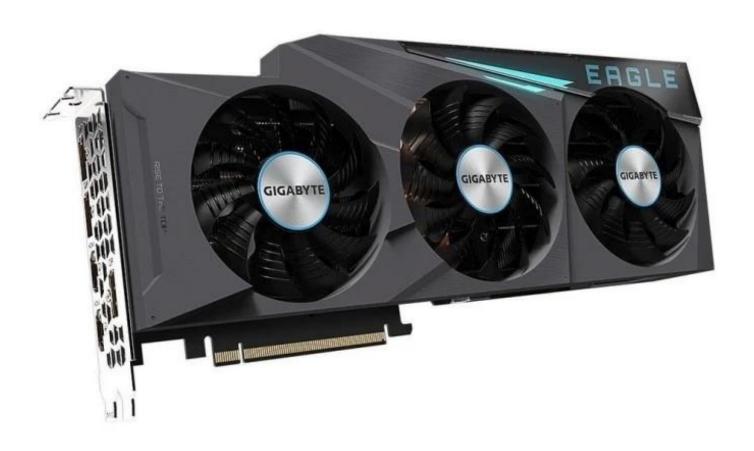

# GIGABYTE GeForce RTX 3080 Ti EAGLE OCR GDDR6X 12GB

### Product Description

- -Popular graphics cards
- -High-performance graphic cards
- **-Large memory** video cards
- -High profits graphic card
- -Strong computing power graphic cards

#### **Guarantee:**

100% Guaranteed Fast shipping

100% Guaranteed After-Sales support

100% Guaranteed Genuine/Authentic Product

100% Guaranteed Factory warranty (International)













Package & Shippment >





### Shipping







Why Choose Us



- \*Real stock in shenzhen and Hongkong
- \*Service Over 20,000 Clients
- \*Preformance After-sales Support
- \*Strict Testing and Quick Delivery

## **GRAPHICS CARD READY STOCK**