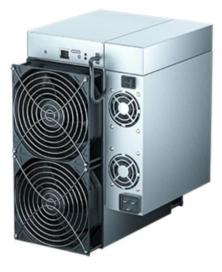

## **Goldshell LT LITE 1620M Miner Machine**

## Product Description

--incorporating the latest technology

- --an entirely new design
- --enhanced mining profitability
- --the most powerful scrypt miner