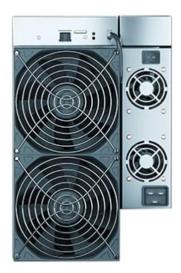

## **Goldshell LT LITE 1620M Miner Machine**

## Product Description

--incorporating the latest technology

- --an entirely new design
- --enhanced mining profitability
- --the most powerful scrypt miner