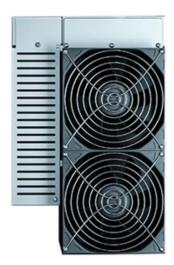

## **Goldshell LT LITE 1620M Miner Machine**

## Product Description

--incorporating the latest technology

- --an entirely new design
- --enhanced mining profitability
- --the most powerful scrypt miner