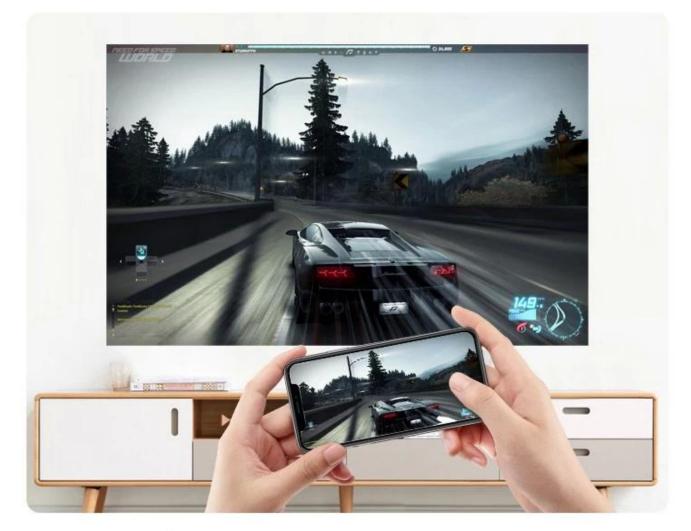

## 2.4G/5G Dual WiFi

Built in Airplay, Eshare, wireless connection with mobile phone,fast and smooth 5G Wi-Fi experience.

Multiple usage for screen mirror, gaming, video cast, Music player, Business meeting.