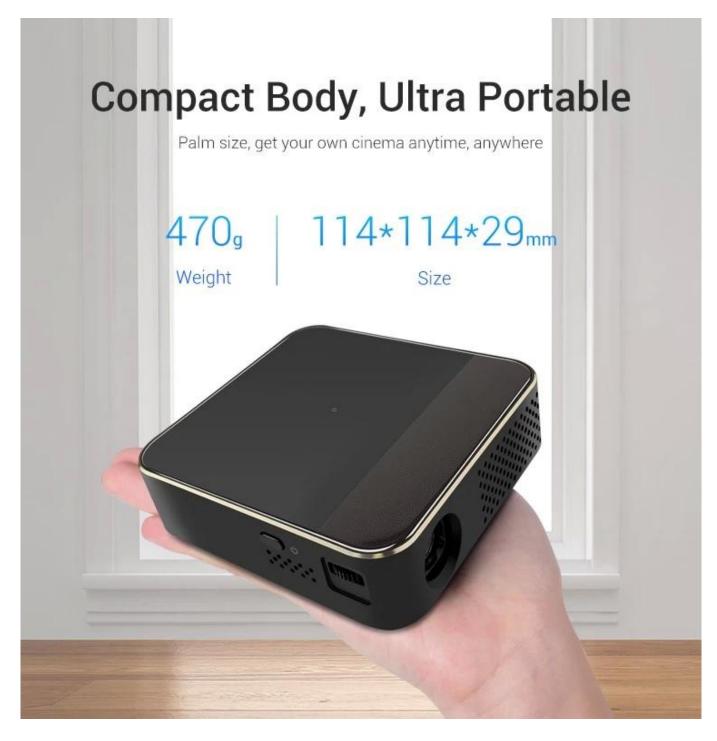

## Support 4K Video Decoding

With native resolution 854\*480P, supports 1080P and 4K video decording.

854\*480P Resolution

1000:1 Contrast

150 ANSI Lumen Brightness

| <b>1.4:1 Throw Ratio</b><br>Get big screen in short distance, up to 300"<br>huge screen | <b>Small Size</b><br>Take it with you, watch movies anytime,<br>anywhere                     |
|-----------------------------------------------------------------------------------------|----------------------------------------------------------------------------------------------|
| Support 4K Video Decoding<br>Native resolution 480P, support 4k video<br>decoding       | Auto Keystone Correction<br>Vertical ±40° auto keystone correction                           |
| Lamp Lifetime up to 30000 Hours<br>Use 4 hours a day, can be used for about<br>20 years | Built-in 8000MAh Battery<br>Long battery life, bring it to anywhere                          |
| <b>2.4G/5G Dual Wi-Fi</b><br>Fast and smooth Wi-Fi experience                           | Built-in Bt4.2<br>Bt4.2 connection is more stable,<br>widely compatible with various devices |
| Android 7.1.2 OS<br>Get all your entertainment through over<br>4,000 applications       | <b>100% Offset function</b><br>Get full image above table, no need tripod                    |