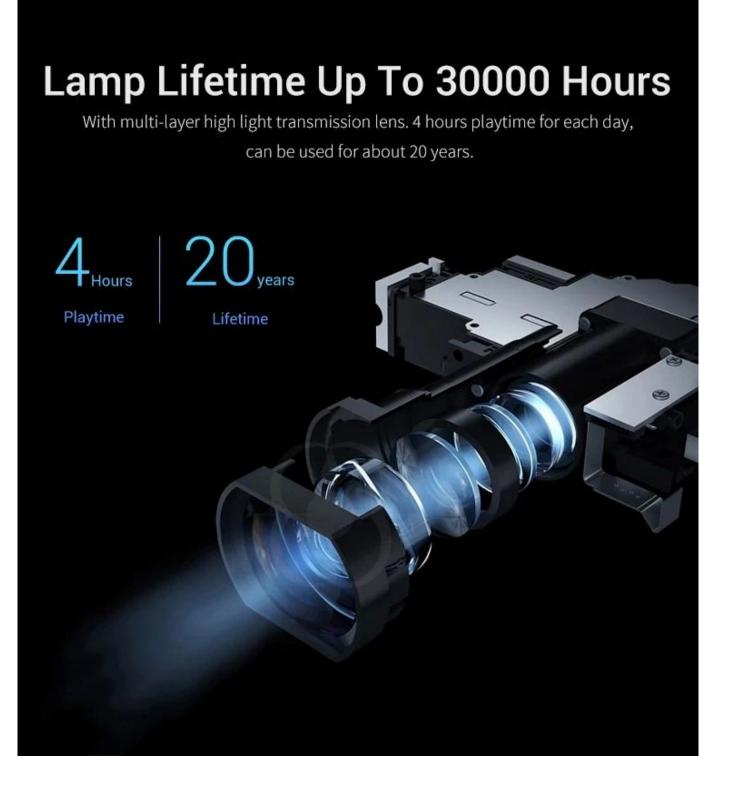

## Support 4K Video Decoding

With native resolution 854\*480P, supports 1080P and 4K video decording.

854\*480P Resolution

1000:1 Contrast

150 ANSI Lumen Brightness

| <b>1.4:1 Throw Ratio</b><br>Get big screen in short distance, up to 300"<br>huge screen | <b>Small Size</b><br>Take it with you, watch movies anytime,<br>anywhere                     |
|-----------------------------------------------------------------------------------------|----------------------------------------------------------------------------------------------|
| Support 4K Video Decoding<br>Native resolution 480P, support 4k video<br>decoding       | Auto Keystone Correction<br>Vertical ±40° auto keystone correction                           |
| Lamp Lifetime up to 30000 Hours<br>Use 4 hours a day, can be used for about<br>20 years | Built-in 8000MAh Battery<br>Long battery life, bring it to anywhere                          |
| <b>2.4G/5G Dual Wi-Fi</b><br>Fast and smooth Wi-Fi experience                           | Built-in Bt4.2<br>Bt4.2 connection is more stable,<br>widely compatible with various devices |
| Android 7.1.2 OS<br>Get all your entertainment through over<br>4,000 applications       | <b>100% Offset function</b><br>Get full image above table, no need tripod                    |