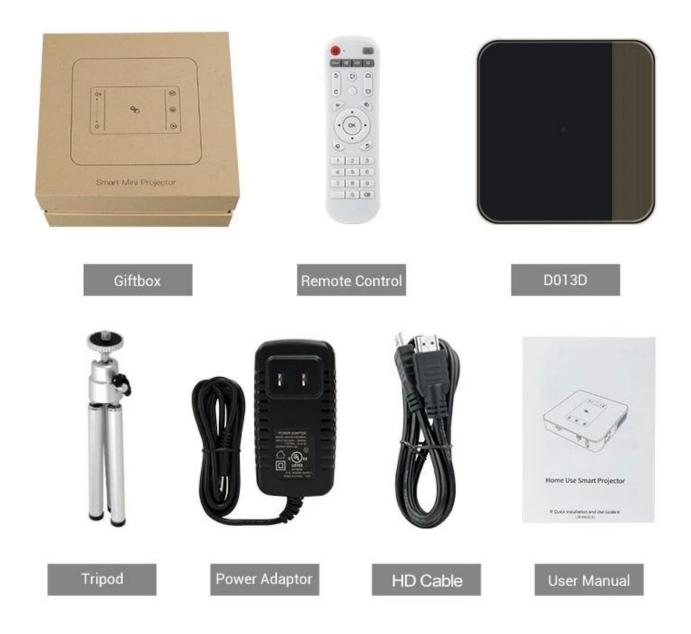

p Lifetime up to 30000 Hours<br>Use 4 hours a day, can be used for about<br>20 years | Built-in 8000MAh Battery<br>Long battery life, bring it to anywhere                          |
| <b>2.4G/5G Dual Wi-Fi</b><br>Fast and smooth Wi-Fi experience                           | Built-in Bt4.2<br>Bt4.2 connection is more stable,<br>widely compatible with various devices |
| Android 7.1.2 OS<br>Get all your entertainment through over<br>4,000 applications       | <b>100% Offset function</b><br>Get full image above table, no need tripod                    |



## 2.4G/5G Dual WiFi

Built in Airplay, Eshare, wireless connection with mobile phone,fast and smooth 5G Wi-Fi experience.



Multiple usage for screen mirror, gaming, video cast, Music player, Business meeting.

## **Product Accessories**