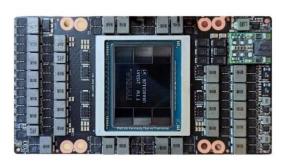

## Leadtek NVIDIA H100 SXM 80GB HBM3 Graphic Card

- **-Popular** graphics cards
- **-High-performance** graphic cards
- **-Large memory** video cards
- -High profits graphic card
- -Strong computing power graphic cards

#### **Guarantee:**

100% Guaranteed Fast shipping

100% Guaranteed After-Sales support

100% Guaranteed Genuine/Authentic Product

100% Guaranteed Factory warranty (International)

**Product Description** 

| SYS-821GE-TNHR          | 8U X13 HGX H100 8GPU (Rear I/O),X13DEG-OAD,CSE-GP801T       |
|-------------------------|-------------------------------------------------------------|
| EWCSC                   | 0%3 YRS LABOR,3 YRS PARTS,1 YR CRS UNDER LIMITED WRNTY      |
| P4X-SPR8468-SRM76-XCC   | SPR 8468 2P 48C 2.1G 350W 105MB BI(1000)E5 4677             |
| MEM-DR564L-SL01-ER48    | 64GB DDR5-4800 2Rx4 LP (16Gb)ECC RDIMM                      |
| HDS-SUNO-MZQL21T9HCJRA7 | Samsung PM9A3 1.9TB NVMe PCle4x4 U.2 7mm 1DWPD 5YR SED Opal |
| AOC-CX7660030-STO       | Nvidia 900-9X766-003N-ST PCle 1-port IB NDR200 OSFP Gen5    |
| AOC-653106A-HDAT        | MCX653106A-HDAT,CX-6 VPI,HDR,20OGbE,2p,QSFP56,PCle4x16      |
| SFT-DCMS-SINGLE         | SMC System Management Software Suite Node License           |
| SKT-1333L-0000-FXC      | SOCKET E LGA4677,E1A XCC CARRIER,DG 1.0,RoHS                |
| AOC-STGS-I2T-O          | Std LP 2-port 10G RJ45, Intel X550 (Retail Pack)            |
| GPU-NVHGX-H100-88       | NVIDIA DELTA-NEXT HGX GPU Baseboard,8 H100 80GB SXM5        |
| MC0037                  | ASSEMBLY FEE                                                |
| MC000E                  | NONREFUNDABLE EXPEDITED SHIPPING FEE                        |