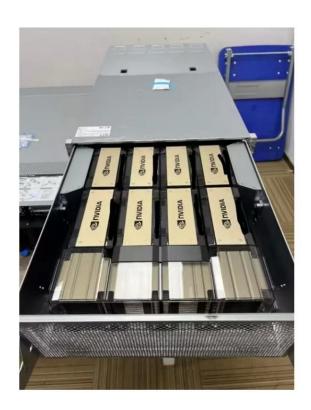

## Leadtek NVIDIA H100 SXM 80GB HBM3 Graphic Card

- **-Popular** graphics cards
- **-High-performance** graphic cards
- **-Large memory** video cards
- -High profits graphic card
- -Strong computing power graphic cards

#### **Guarantee:**

100% Guaranteed Fast shipping

100% Guaranteed After-Sales support

100% Guaranteed Genuine/Authentic Product

100% Guaranteed Factory warranty (International)

**Product Description** 

| SYS-821GE-TNHR          | 8U X13 HGX H100 8GPU (Rear I/O),X13DEG-OAD,CSE-GP801T       |
|-------------------------|-------------------------------------------------------------|
| EWCSC                   | 0%3 YRS LABOR,3 YRS PARTS,1 YR CRS UNDER LIMITED WRNTY      |
| P4X-SPR8468-SRM76-XCC   | SPR 8468 2P 48C 2.1G 350W 105MB BI(1000)E5 4677             |
| MEM-DR564L-SL01-ER48    | 64GB DDR5-4800 2Rx4 LP (16Gb)ECC RDIMM                      |
| HDS-SUNO-MZQL21T9HCJRA7 | Samsung PM9A3 1.9TB NVMe PCle4x4 U.2 7mm 1DWPD 5YR SED Opal |
| AOC-CX7660030-STO       | Nvidia 900-9X766-003N-ST PCle 1-port IB NDR200 OSFP Gen5    |
| AOC-653106A-HDAT        | MCX653106A-HDAT,CX-6 VPI,HDR,20OGbE,2p,QSFP56,PCle4x16      |
| SFT-DCMS-SINGLE         | SMC System Management Software Suite Node License           |
| SKT-1333L-0000-FXC      | SOCKET E LGA4677,E1A XCC CARRIER,DG 1.0,RoHS                |
| AOC-STGS-I2T-O          | Std LP 2-port 10G RJ45, Intel X550 (Retail Pack)            |
| GPU-NVHGX-H100-88       | NVIDIA DELTA-NEXT HGX GPU Baseboard,8 H100 80GB SXM5        |
| MC0037                  | ASSEMBLY FEE                                                |
| MC000E                  | NONREFUNDABLE EXPEDITED SHIPPING FEE                        |