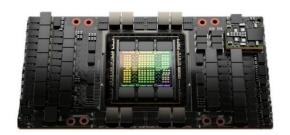

## Leadtek NVIDIA H100 SXM 80GB HBM3 Graphic Card

- **-Popular** graphics cards
- **-High-performance** graphic cards
- **-Large memory** video cards
- -High profits graphic card
- -Strong computing power graphic cards

#### **Guarantee:**

100% Guaranteed Fast shipping

100% Guaranteed After-Sales support

100% Guaranteed Genuine/Authentic Product

100% Guaranteed Factory warranty (International)

**Product Description** 

| SYS-821GE-TNHR          | 8U X13 HGX H100 8GPU (Rear I/O),X13DEG-OAD,CSE-GP801T       |
|-------------------------|-------------------------------------------------------------|
| EWCSC                   | 0%3 YRS LABOR,3 YRS PARTS,1 YR CRS UNDER LIMITED WRNTY      |
| P4X-SPR8468-SRM76-XCC   | SPR 8468 2P 48C 2.1G 350W 105MB BI(1000)E5 4677             |
| MEM-DR564L-SL01-ER48    | 64GB DDR5-4800 2Rx4 LP (16Gb)ECC RDIMM                      |
| HDS-SUNO-MZQL21T9HCJRA7 | Samsung PM9A3 1.9TB NVMe PCle4x4 U.2 7mm 1DWPD 5YR SED Opal |
| AOC-CX7660030-STO       | Nvidia 900-9X766-003N-ST PCle 1-port IB NDR200 OSFP Gen5    |
| AOC-653106A-HDAT        | MCX653106A-HDAT,CX-6 VPI,HDR,20OGbE,2p,QSFP56,PCle4x16      |
| SFT-DCMS-SINGLE         | SMC System Management Software Suite Node License           |
| SKT-1333L-0000-FXC      | SOCKET E LGA4677,E1A XCC CARRIER,DG 1.0,RoHS                |
| AOC-STGS-I2T-O          | Std LP 2-port 10G RJ45, Intel X550 (Retail Pack)            |
| GPU-NVHGX-H100-88       | NVIDIA DELTA-NEXT HGX GPU Baseboard,8 H100 80GB SXM5        |
| MC0037                  | ASSEMBLY FEE                                                |
| MC000E                  | NONREFUNDABLE EXPEDITED SHIPPING FEE                        |