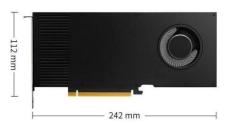

## Leadtek NVIDIA RTX A4000 16GB GDDR6 Graphic Card

# Product Description

- -Popular graphics cards
- -High-performance graphic cards
- **-Large memory** video cards
- -High profits graphic card
- -Strong computing power graphic cards

#### **Guarantee:**

100% Guaranteed Fast shipping

100% Guaranteed After-Sales support

100% Guaranteed Genuine/Authentic Product

100% Guaranteed Factory warranty (International)













### Shipping









- \*Real stock in shenzhen and Hongkong
- \*Service Over 20,000 Clients
- \*Preformance After-sales Support
- \*Strict Testing and Quick Delivery

# **GRAPHICS CARD READY STOCK**