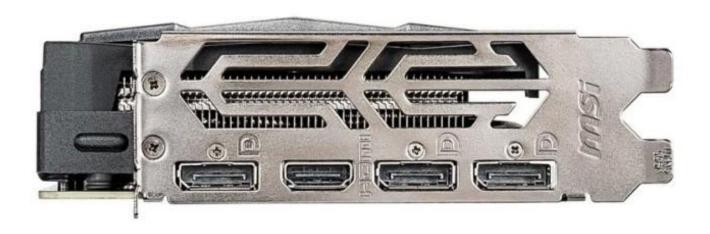

## MSI GeForce GTX 1660 SUPER GAMING GDDR6 6GB

- -Popular graphics cards
- -High-performance graphic cards
- -Large memory video cards
- -High profits graphic card
- -Strong computing power graphic cards