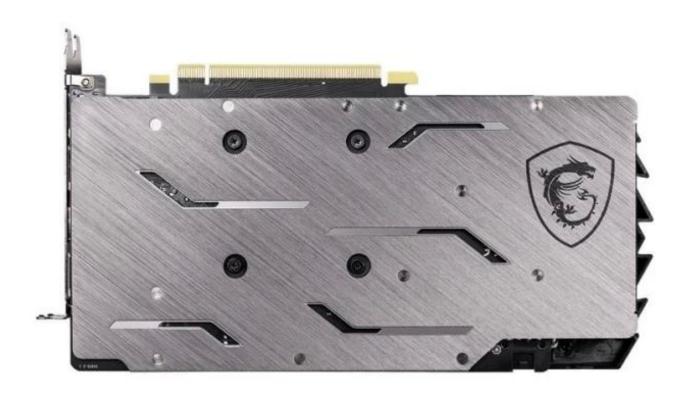

## MSI GeForce GTX 1660 SUPER GAMING GDDR6 6GB

- -Popular graphics cards
- -High-performance graphic cards
- -Large memory video cards
- -High profits graphic card
- -Strong computing power graphic cards