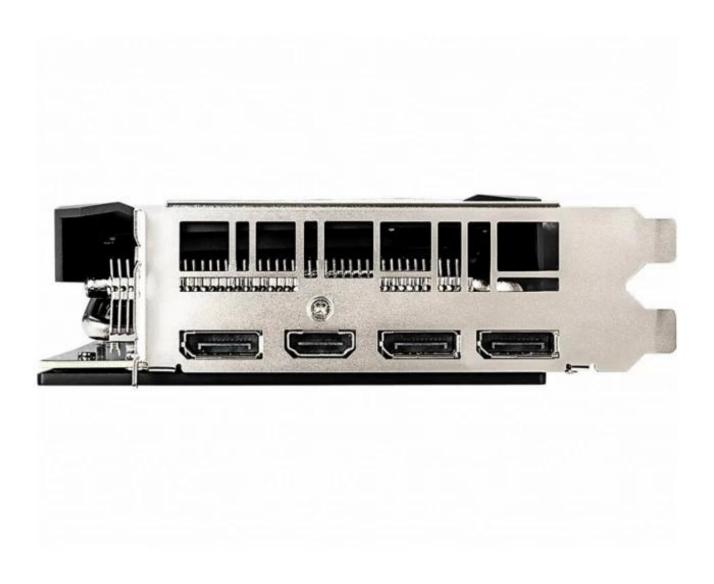

# MSI GeForce RTX 2060 SUPER VENTUS OC GDDR6 8GB

### Product Description

- -Popular graphics cards
- -High-performance graphic cards
- **-Large memory** video cards
- -High profits graphic card
- -Strong computing power graphic cards