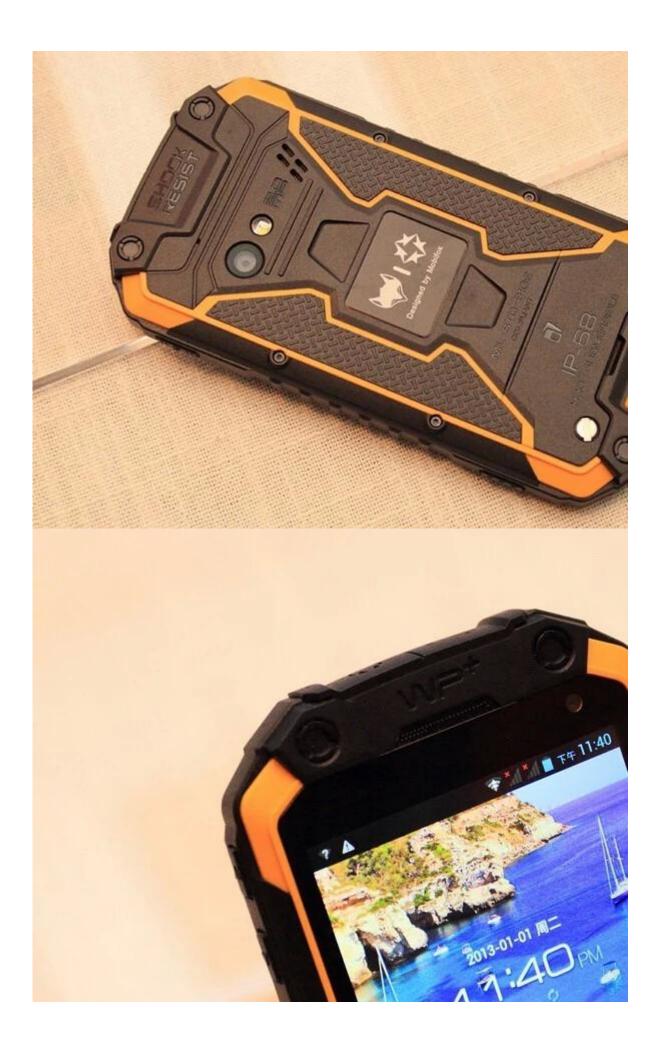

## MTK6589 4.3-inch 1G 16G quad-core 1280\*720 camera front 2 million pixels rear 8 million pixels supported 2G 3G GPS WIFI BT Rugged Smartphone

Waterproof grade: IP-68

Chip; MTK6589 Quad Core 1.5GHz

**Operating system: Android 4.2** 

Memory: 1G16G Screen: 4.3 inches Resolution: 1280\*720

Camera: front 2 million pixels, rear 8 million pixels

Battery: 2150 mAh

| chipset                   | MTK6589 Quad Core 1.5GHz                                                               |
|---------------------------|----------------------------------------------------------------------------------------|
| operating system          | Android 4.2                                                                            |
| Screen size               | 4.5 inches                                                                             |
| Screen Resolution         | 1280 * 720                                                                             |
| SIM card                  | Dual SIM (GSM WCDMA)                                                                   |
| 2G frequency              | GSM 850/900/1800/1900                                                                  |
| 3G frequency              | WCDMA850/1900/2100MHz frequency band                                                   |
| Memory                    | 1G 16G                                                                                 |
| camera                    | Front 2 million pixels/rear 8 million pixels                                           |
| Global Positioning System | support                                                                                |
| Wifi                      | support                                                                                |
| Bluetooth                 | support                                                                                |
| TF card                   | Support up to 32G                                                                      |
| Battery                   | 2150mAh                                                                                |
| Call time                 | 6 hours                                                                                |
| standby time              | 300 hours                                                                              |
| color                     | orange/black                                                                           |
| language                  | multi-lingual                                                                          |
| Accessories               | 1*2150mAh Battery, 1*USB cable, 1*USB charger, 1*3.5mm headphone, 1*Instruction manual |
| Product Size              | 147x74x14.9mm                                                                          |
| Weight/Packaging          | 0.53kg                                                                                 |

## picture: