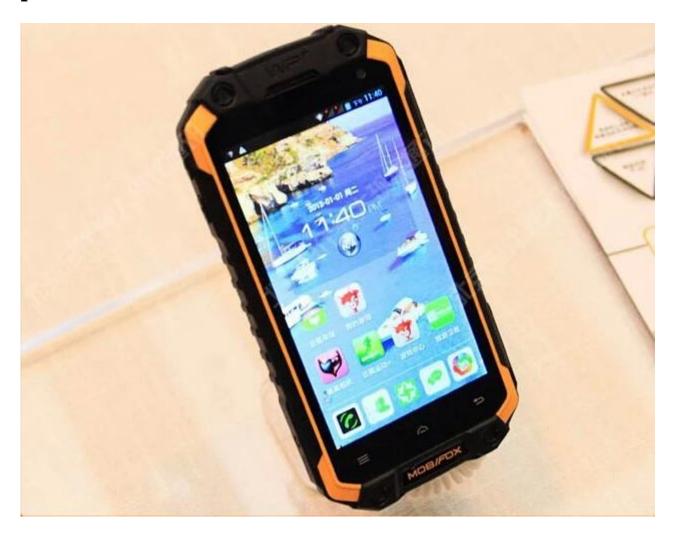

## MTK6589 4.3-inch 1G 16G quad-core 1280\*720 camera front 2 million pixels rear 8 million pixels supported 2G 3G GPS WIFI BT Rugged Smartphone

Waterproof grade: IP-68

Chip; MTK6589 Quad Core 1.5GHz

**Operating system: Android 4.2** 

Memory: 1G16G Screen: 4.3 inches Resolution: 1280\*720

Camera: front 2 million pixels, rear 8 million pixels

Battery: 2150 mAh

| chipset                   | MTK6589 Quad Core 1.5GHz                                                               |
|---------------------------|----------------------------------------------------------------------------------------|
| operating system          | Android 4.2                                                                            |
| Screen size               | 4.5 inches                                                                             |
| Screen Resolution         | 1280 * 720                                                                             |
| SIM card                  | Dual SIM (GSM WCDMA)                                                                   |
| 2G frequency              | GSM 850/900/1800/1900                                                                  |
| 3G frequency              | WCDMA850/1900/2100MHz frequency band                                                   |
| Memory                    | 1G 16G                                                                                 |
| camera                    | Front 2 million pixels/rear 8 million pixels                                           |
| Global Positioning System | support                                                                                |
| Wifi                      | support                                                                                |
| Bluetooth                 | support                                                                                |
| TF card                   | Support up to 32G                                                                      |
| Battery                   | 2150mAh                                                                                |
| Call time                 | 6 hours                                                                                |
| standby time              | 300 hours                                                                              |
| color                     | orange/black                                                                           |
| language                  | multi-lingual                                                                          |
| Accessories               | 1*2150mAh Battery, 1*USB cable, 1*USB charger, 1*3.5mm headphone, 1*Instruction manual |
| Product Size              | 147x74x14.9mm                                                                          |
| Weight/Packaging          | 0.53kg                                                                                 |

## picture: