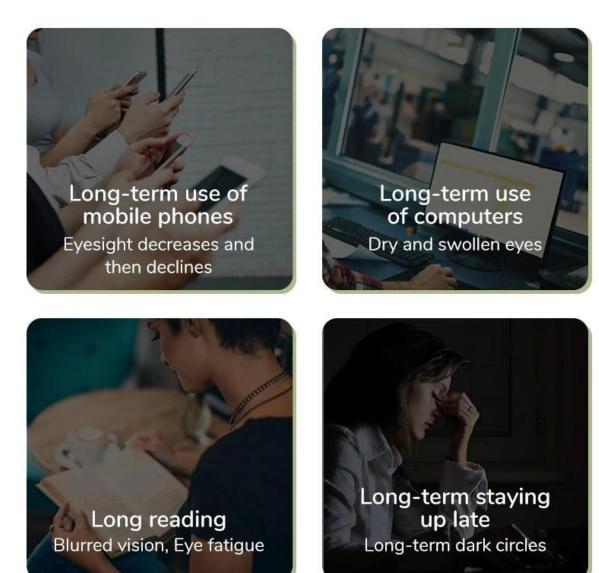

## ALWAYS UNKNOWINGLY CAUSE DAMAGE TO THE EYES

Excessive eye use causes eye crisis