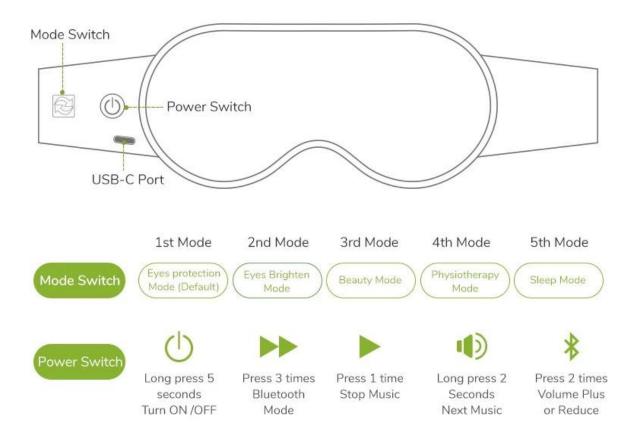

# PRODUCT FUNCTION INTRODUCTION

5 button modes, free to choose and switch freely

# FIVE EYE PROTECTION MODES

Give you a pair of bright eyes

## Eye protection mode

Acupoint resonance + hot compress + meditation music

#### Bright eye mode

Acupoint resonance + meditation music

### Beauty mode

Warm compress + meditation music

## Physiotherapy mode

Deep vibration + meditation music

### Sleep mode

Pure music