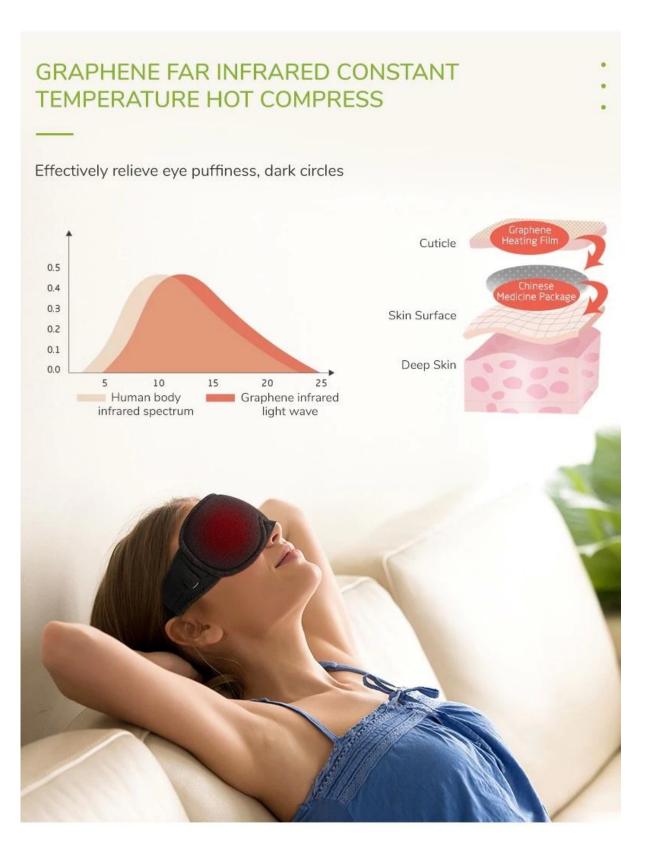

## Eye protection mode

Acupoint resonance + hot compress + meditation music

### Beauty mode

Warm compress + meditation music