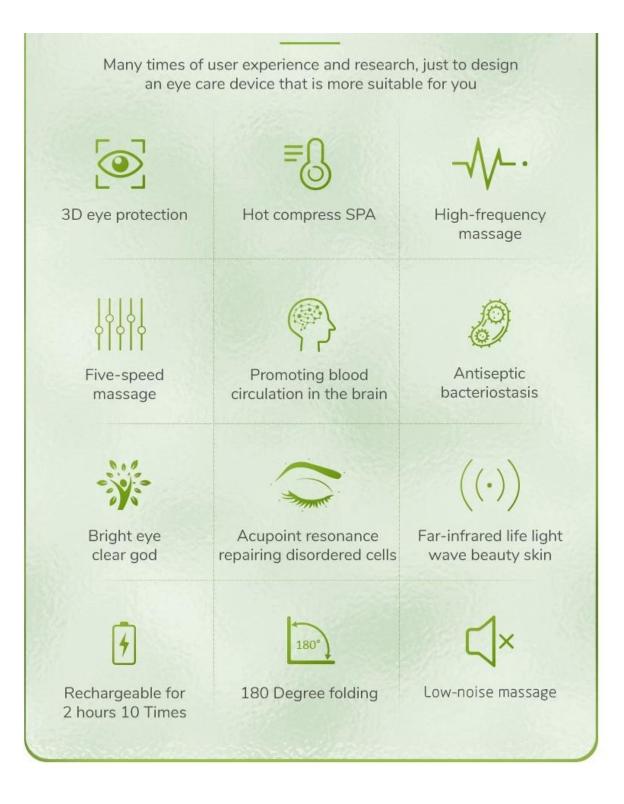

# FIVE EYE PROTECTION MODES

Give you a pair of bright eyes

# PRODUCT FUNCTION INTRODUCTION

5 button modes, free to choose and switch freely