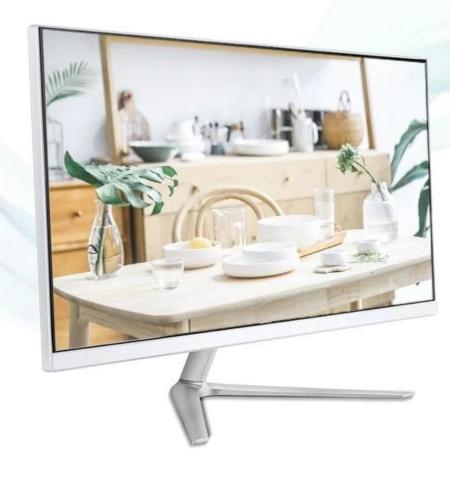

## **1080P LED HD Frameless design**

The display resolution can reach 1920\*1080P, full HD colorful screen, fine color reproduction, advanced imaging calibration technology

178degree wide viewing angle, three-sided narrow frame design