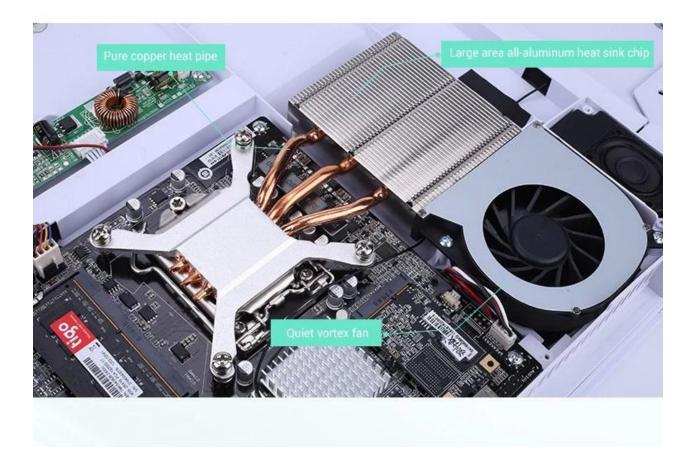

## **Configuration can be optional Multiple Practical places Use**

Business , online learning, education training, home use



## H310C Motherboard

Using Intel H310C chip, supporting Intel LGA1151 6th, 7th,8th,9th generation CPU, Support SODIMM DDR3 /DDR4 dual channel memory Support M.2 2280 (SATA protocol/NVMe protocol), expandable 2.5inch hard disk Dual hard drives, safe and reliable

## Efficient heat design, More stable

Low temperature and low noise



## **1080P LED HD Frameless design**

The display resolution can reach 1920\*1080P, full HD colorful screen, fine color reproduction, advanced imaging calibration technology



178degree wide viewing angle, three-sided narrow frame design