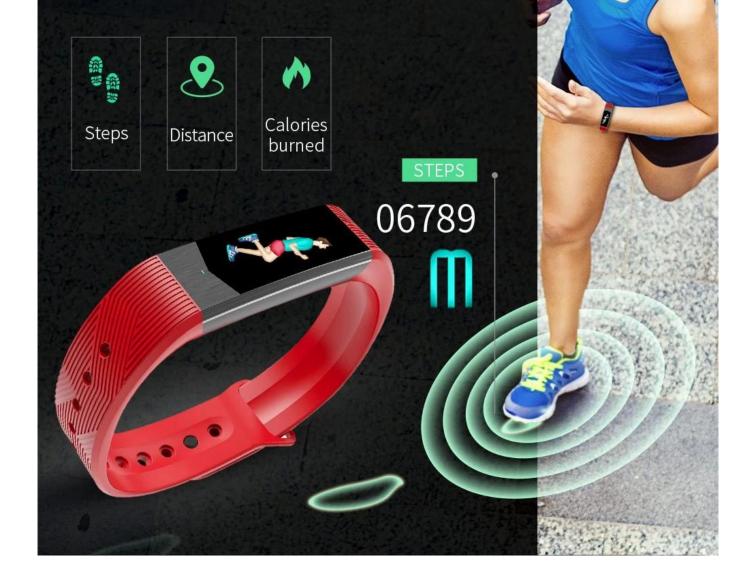

# Steps with accurate calculation, distance and calories burned.

Depend the energy management system of long battery life and low power consumption, steps, distance and calories burn are continuously recorded every day.