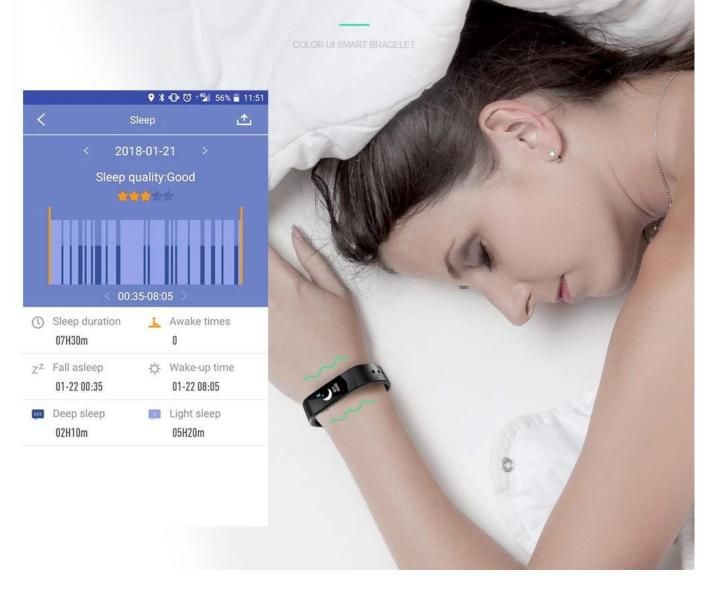

| 673       | 126/84                 |
| 23:3             | 0                      | 673       | 123/82                 |
| 23:2             | 0                      | 673       | 128/85                 |
|                  |                        |           |                        |



# Steps with accurate calculation, distance and calories burned.

Depend the energy management system of long battery life and low power consumption, steps, distance and calories burn are continuously recorded every day.



The bracelet is consonance with you

### Light & luxuriousness as you, no feel of wearing

The strap is made of light, skin-friendly, soft TPE rubber; the weight is only 22.8g, the light design make you no feel of wearing; the fitness data can continuously be recorded.



# **Product Specification**

B30 TFT IPS COLORFUL SCREEN SMART BRACELET

COLOR UI SMART BRACELE