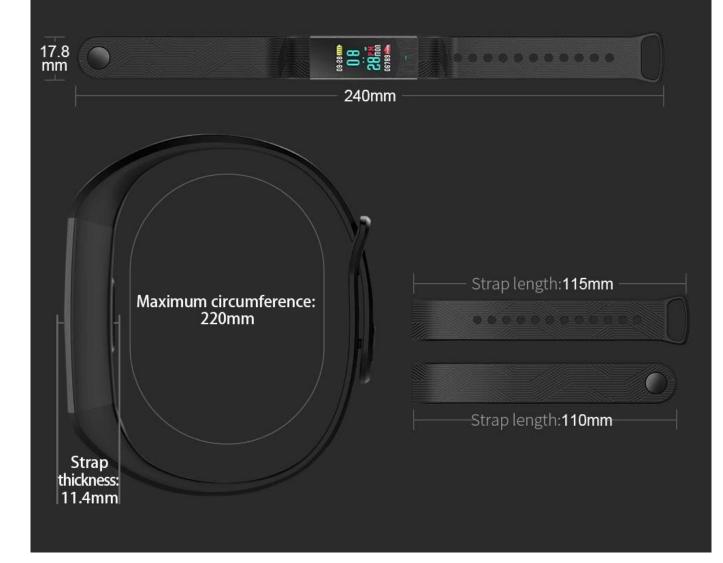

# **Product Specification**

B30 TFT IPS COLORFUL SCREEN SMART BRACELET

COLOR UI SMART BRACELE