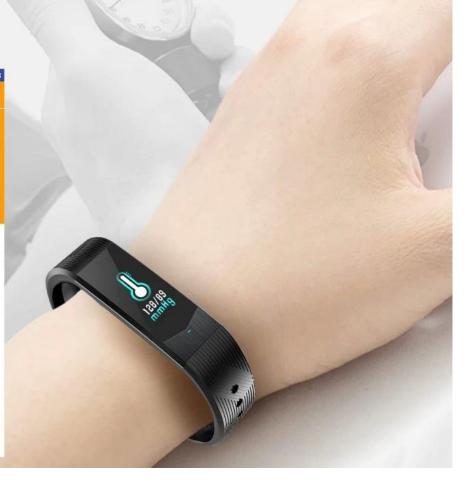

## **Blood Pressure Monitor**

It can continuously collect and accumulate the data of blood pressure on longterm wearing, and provide valuable reference to judge the physical condition.