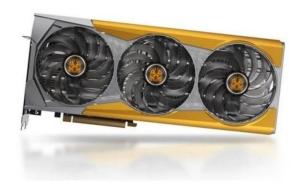

# SAPPHIRE Radeon RX 6900 XT 16GB TOXIC Air-Cooled GDDR6 Graphic Card

### Product Description

- -Popular graphics cards
- -High-performance graphic cards
- -Large memory video cards
- -High profits graphic card
- -Strong computing power graphic cards

#### **Guarantee:**

100% Guaranteed Fast shipping

100% Guaranteed After-Sales support

100% Guaranteed Genuine/Authentic Product

100% Guaranteed Factory warranty (International)













### Shipping



Why Choose Us



- \*Real stock in shenzhen and Hongkong
- \*Service Over 20,000 Clients
- \*Preformance After-sales Support
- \*Strict Testing and Quick Delivery

## **GRAPHICS CARD READY STOCK**