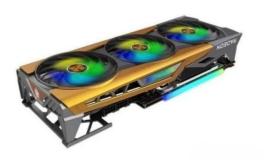

# SAPPHIRE Radeon RX 6900 XT 16GB TOXIC Air-Cooled GDDR6 Graphic Card

### Product Description

- -Popular graphics cards
- -High-performance graphic cards
- -Large memory video cards
- -High profits graphic card
- -Strong computing power graphic cards

#### **Guarantee:**

100% Guaranteed Fast shipping

100% Guaranteed After-Sales support

100% Guaranteed Genuine/Authentic Product

100% Guaranteed Factory warranty (International)













### Shipping



Why Choose Us



- \*Real stock in shenzhen and Hongkong
- \*Service Over 20,000 Clients
- \*Preformance After-sales Support
- \*Strict Testing and Quick Delivery

## **GRAPHICS CARD READY STOCK**