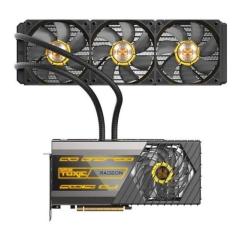

# SAPPHIRE Radeon RX 6900 XT 16GB TOXIC Extreme Edition GDDR6 Graphic Card

### Product Description

- -Popular graphics cards
- -High-performance graphic cards
- **-Large memory** video cards
- -High profits graphic card
- -Strong computing power graphic cards

#### **Guarantee:**

100% Guaranteed Fast shipping

100% Guaranteed After-Sales support

100% Guaranteed Genuine/Authentic Product

100% Guaranteed Factory warranty (International)















### Shipping



Why Choose Us



- \*Real stock in shenzhen and Hongkong
- \*Service Over 20,000 Clients
- \*Preformance After-sales Support
- \*Strict Testing and Quick Delivery

## **GRAPHICS CARD READY STOCK**