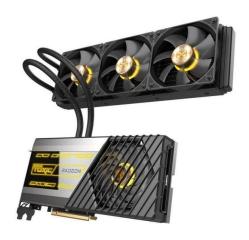

# SAPPHIRE Radeon RX 6900 XT 16GB TOXIC Extreme Edition GDDR6 Graphic Card

### Product Description

- -Popular graphics cards
- -High-performance graphic cards
- **-Large memory** video cards
- -High profits graphic card
- -Strong computing power graphic cards

#### **Guarantee:**

100% Guaranteed Fast shipping

100% Guaranteed After-Sales support

100% Guaranteed Genuine/Authentic Product

100% Guaranteed Factory warranty (International)















### Shipping



Why Choose Us



- \*Real stock in shenzhen and Hongkong
- \*Service Over 20,000 Clients
- \*Preformance After-sales Support
- \*Strict Testing and Quick Delivery

## **GRAPHICS CARD READY STOCK**