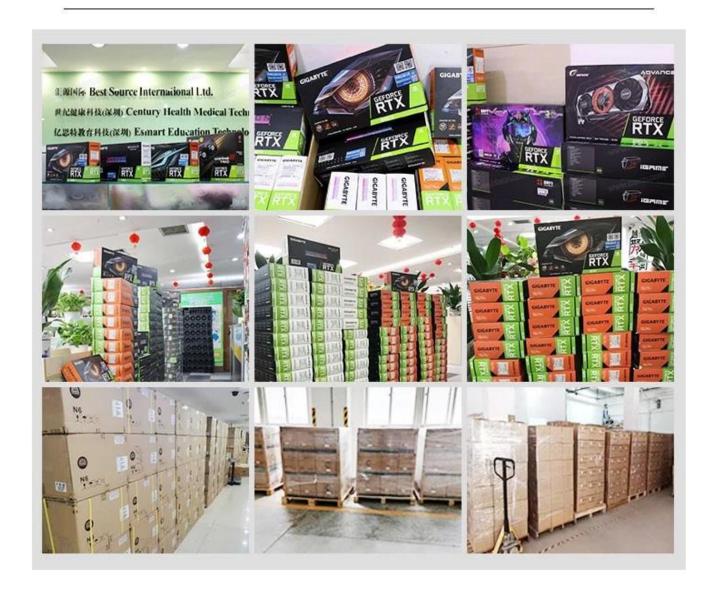

# SAPPHIRE Radeon RX 6900 XT 16GB TOXIC Extreme Edition GDDR6 Graphic Card

### Product Description

- -Popular graphics cards
- -High-performance graphic cards
- **-Large memory** video cards
- -High profits graphic card
- -Strong computing power graphic cards

#### **Guarantee:**

100% Guaranteed Fast shipping

100% Guaranteed After-Sales support

100% Guaranteed Genuine/Authentic Product

100% Guaranteed Factory warranty (International)















### Shipping



Why Choose Us



- \*Real stock in shenzhen and Hongkong
- \*Service Over 20,000 Clients
- \*Preformance After-sales Support
- \*Strict Testing and Quick Delivery

## **GRAPHICS CARD READY STOCK**