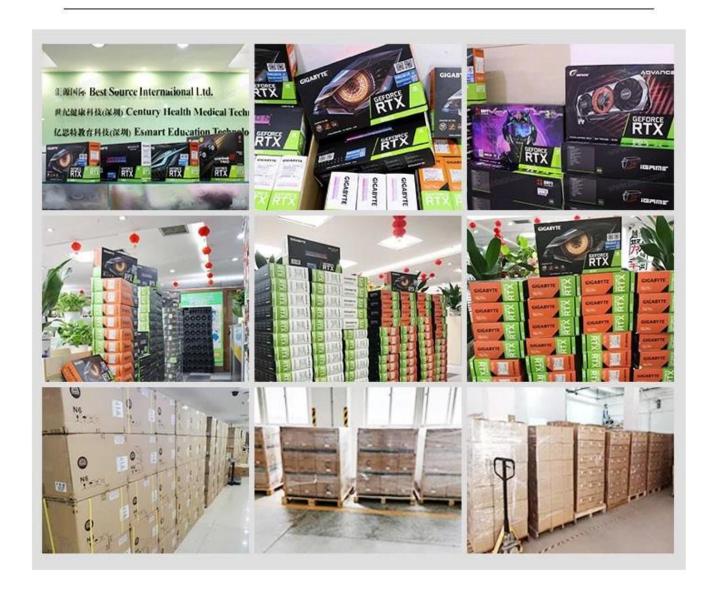

## SAPPHIRE Radeon RX 6950 XT 16GB NITRO+ GDDR6 Graphic Card



- -Popular graphics cards
- -High-performance graphic cards
- -Large memory video cards
- -High profits graphic card
- -Strong computing power graphic cards

## **Guarantee:**

100% Guaranteed Fast shipping

100% Guaranteed After-Sales support

100% Guaranteed Genuine/Authentic Product

100% Guaranteed Factory warranty (International)





## Shipping



Why Choose Us



- \*Real stock in shenzhen and Hongkong
- \*Service Over 20,000 Clients
- \*Preformance After-sales Support
- \*Strict Testing and Quick Delivery

## **GRAPHICS CARD READY STOCK**