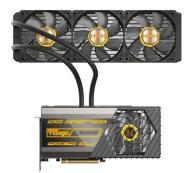

# sAPPHIRE Radeon RX 6950 XT 16GB TOXIC Limited Edition GDDR6 Graphic Card

### Product Description

- -Popular graphics cards
- -High-performance graphic cards
- **-Large memory** video cards
- -High profits graphic card
- -Strong computing power graphic cards

#### **Guarantee:**

100% Guaranteed Fast shipping

100% Guaranteed After-Sales support

100% Guaranteed Genuine/Authentic Product

100% Guaranteed Factory warranty (International)

















### Shipping



Why Choose Us



- \*Real stock in shenzhen and Hongkong
- \*Service Over 20,000 Clients
- \*Preformance After-sales Support
- \*Strict Testing and Quick Delivery

## **GRAPHICS CARD READY STOCK**