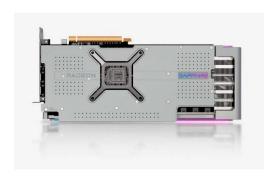

### SAPPHIRE Radeon RX 7900 XTX 24GB NITRO+ GDDR6 Graphic Card

# Product Description

- -Popular graphics cards
- -High-performance graphic cards
- -Large memory video cards
- -High profits graphic card
- -Strong computing power graphic cards

#### **Guarantee:**

100% Guaranteed Fast shipping

100% Guaranteed After-Sales support

100% Guaranteed Genuine/Authentic Product

100% Guaranteed Factory warranty (International)















### Shipping



Why Choose Us



- \*Real stock in shenzhen and Hongkong
- \*Service Over 20,000 Clients
- \*Preformance After-sales Support
- \*Strict Testing and Quick Delivery

## **GRAPHICS CARD READY STOCK**