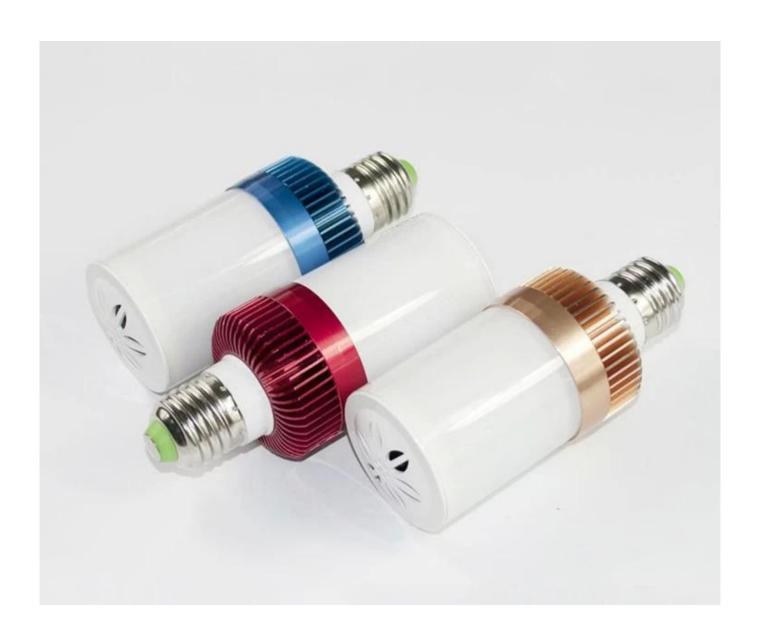

## LED BB Speaker light with Bluetooth V4.0

| Selling point      | 1.Don't have to charge 2.Soft lighting 3. Beautiful appearance 4.CSR LED 5.Good compatibility |
|--------------------|-----------------------------------------------------------------------------------------------|
| Rated Power        | LED Power 3W;Amplifier Power 3W                                                               |
| Size:              | 50*L126 MM                                                                                    |
| Working voltage    | AC110-240V                                                                                    |
| Adapter            | 5V 1A(EU/UK/US Plug)                                                                          |
| Working frequency  | 50HZ                                                                                          |
| LED light flux     | 270-300LM                                                                                     |
| LED Viewing angle  | 80°-120°                                                                                      |
| Base Specification | E27/E14/E17/E26                                                                               |
| Bluetooth          | Bluetooth V4.0                                                                                |
| color              | Gold,blue,Red                                                                                 |
| Bluetooth distance | ≤15M (Open environment)                                                                       |
| Frequency Range    | 2.4GHz                                                                                        |
| Bluetooth protocol | A2DPV1.2/AVCRPV1.0/DIV1.3                                                                     |
| Temperature Range  | (-10°) — (+50°)                                                                               |
| Compatible devices | smart phones,tabelt pc ,Computer,Digital music players, etc.                                  |
| Applications       | Home、Hotel、Mall、Office, etc.                                                                  |
| Function           | Light with Bluetooth speaker                                                                  |