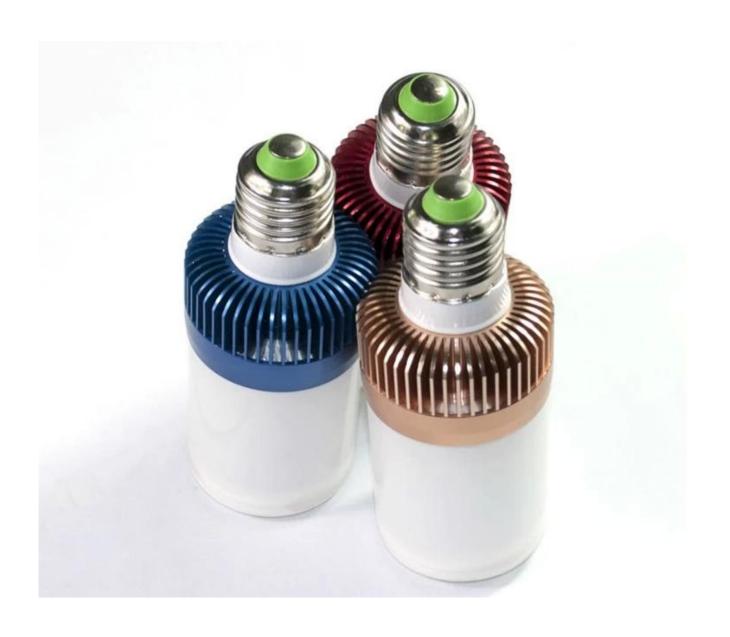

## LED BB Speaker light with Bluetooth V4.0

| Selling point      | 1.Don't have to charge 2.Soft lighting 3. Beautiful appearance 4.CSR LED 5.Good compatibility |
|--------------------|-----------------------------------------------------------------------------------------------|
| Rated Power        | LED Power 3W;Amplifier Power 3W                                                               |
| Size:              | 50*L126 MM                                                                                    |
| Working voltage    | AC110-240V                                                                                    |
| Adapter            | 5V 1A(EU/UK/US Plug)                                                                          |
| Working frequency  | 50HZ                                                                                          |
| LED light flux     | 270-300LM                                                                                     |
| LED Viewing angle  | 80°-120°                                                                                      |
| Base Specification | E27/E14/E17/E26                                                                               |
| Bluetooth          | Bluetooth V4.0                                                                                |
| color              | Gold,blue,Red                                                                                 |
| Bluetooth distance | ≤15M (Open environment)                                                                       |
| Frequency Range    | 2.4GHz                                                                                        |
| Bluetooth protocol | A2DPV1.2/AVCRPV1.0/DIV1.3                                                                     |
| Temperature Range  | (-10°) — (+50°)                                                                               |
| Compatible devices | smart phones,tabelt pc ,Computer,Digital music players, etc.                                  |
| Applications       | Home、Hotel、Mall、Office, etc.                                                                  |
| Function           | Light with Bluetooth speaker                                                                  |