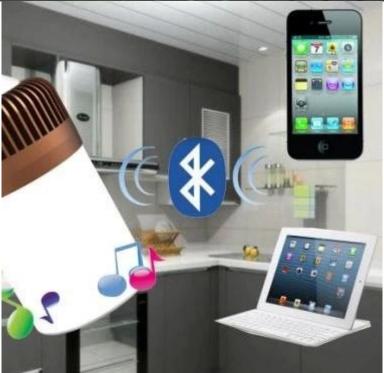

## LED BB Speaker light with Bluetooth V4.0

| Selling point      | 1.Don't have to charge 2.Soft lighting 3. Beautiful appearance 4.CSR LED 5.Good compatibility |
|--------------------|-----------------------------------------------------------------------------------------------|
| Rated Power        | LED Power 3W;Amplifier Power 3W                                                               |
| Size:              | 50*L126 MM                                                                                    |
| Working voltage    | AC110-240V                                                                                    |
| Adapter            | 5V 1A(EU/UK/US Plug)                                                                          |
| Working frequency  | 50HZ                                                                                          |
| LED light flux     | 270-300LM                                                                                     |
| LED Viewing angle  | 80°-120°                                                                                      |
| Base Specification | E27/E14/E17/E26                                                                               |
| Bluetooth          | Bluetooth V4.0                                                                                |
| color              | Gold,blue,Red                                                                                 |
| Bluetooth distance | ≤15M (Open environment)                                                                       |
| Frequency Range    | 2.4GHz                                                                                        |
| Bluetooth protocol | A2DPV1.2/AVCRPV1.0/DIV1.3                                                                     |
| Temperature Range  | (-10°) — (+50°)                                                                               |
| Compatible devices | smart phones,tabelt pc ,Computer,Digital music players, etc.                                  |
| Applications       | Home、Hotel、Mall、Office, etc.                                                                  |
| Function           | Light with Bluetooth speaker                                                                  |