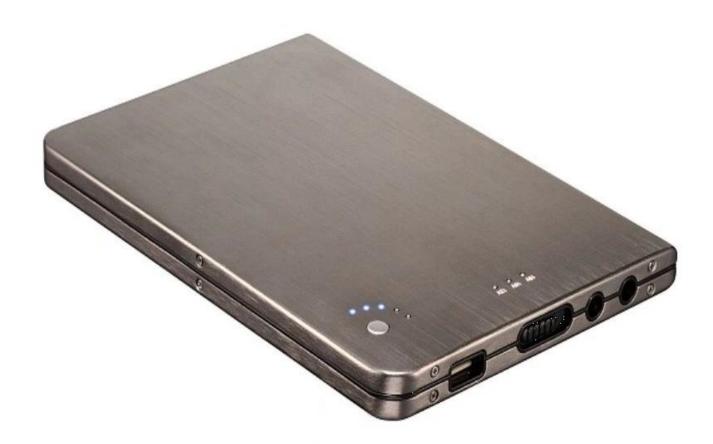

## New high power bank use for Laptop recharger

Huge capacity, could be used for laptop recharger. Solid quality with aluminum alloy shell, Finest Lithium polymer battery cell inside. Especially designed for Laptop.

| Products for  | smart phone &USB devices&tablet PC                                 |  |
|---------------|--------------------------------------------------------------------|--|
| Material      | TPU + shockproof kernel<br>Customized brand-new li-polymer battery |  |
| Color         | Black                                                              |  |
| Input         | DC5V/1.2A                                                          |  |
| Output        | DC 12V/16V/19V/60W (max)                                           |  |
| Charging Time | 10-11hours                                                         |  |
| Lifecyde      | ≧ 1000times                                                        |  |
| Product Size  | 185*125*20mm                                                       |  |
| Net weight    | 521g                                                               |  |

## **Picture:**