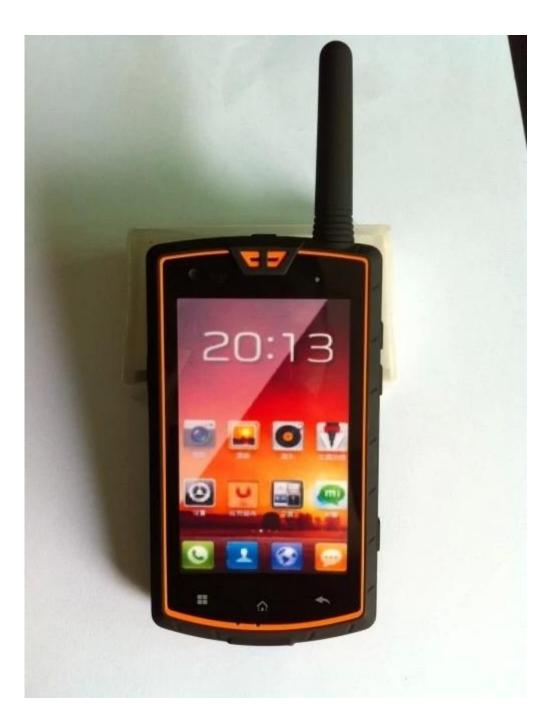

## New hot sell !! Rugged phone with NFC PTT GPS WIFI BT 4.0inch front 0.3M real 5.0M

| Optional                   | NFC add 10USD                                                                                               |
|----------------------------|-------------------------------------------------------------------------------------------------------------|
| selling point              | 1.MTK6572 Dual core 2.Android 4.2.2<br>3.480*800 VGA 4.1G+4G 5.Front 0.3MP/back<br>5MP 6.with walkie talkie |
| IP Standard                | IP67                                                                                                        |
| Chipset                    | MTK6572 Dual core                                                                                           |
| OS                         | Android 4.2.2                                                                                               |
| Screen Size                | 4.0inch screen                                                                                              |
| Screen Resolution          | 480X800                                                                                                     |
| Sim Card                   | Dual Sim (GSM+WCDMA)                                                                                        |
| 2G Frequency               | GSM 850/900/1800/1900                                                                                       |
| 3G Frequency               | WCDMA 850/1900/2100MHz                                                                                      |
| Memory                     | 1GB + 4GB                                                                                                   |
| Camera                     | Front 0.3MP/back 5MP                                                                                        |
| NFC                        | No                                                                                                          |
| GPS                        | Support                                                                                                     |
| WIFI                       | IEEE 802.11b/g/n                                                                                            |
| Bluetooth                  | Support                                                                                                     |
| TF Card                    | Support Maximum 32G                                                                                         |
| Battery                    | 3000mAh                                                                                                     |
| Talk Time                  | Up than 6hrs                                                                                                |
| Standby Time               | 250hrs                                                                                                      |
| Walkie Talkie<br>Frequency | Yes                                                                                                         |
| Color                      | Orange/black                                                                                                |
| Language                   | Multi-language                                                                                              |
| Accessories                | 1 *3000mAh Battery<br>1 * USB Cable<br>1 * USB Charger<br>1 * 3.5mm Earphone<br>1 * Manual                  |

## **Picture:**