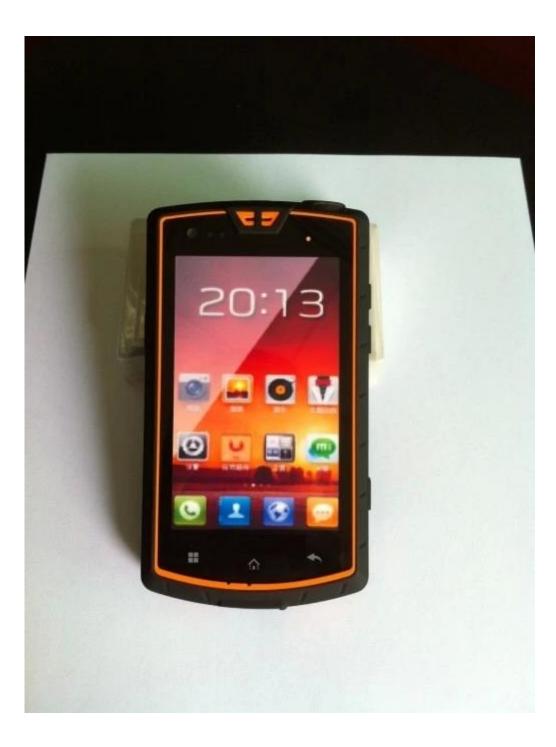

## New hot sell !! Rugged phone with NFC PTT GPS WIFI BT 4.0inch front 0.3M real 5.0M

| Optional                   | NFC add 10USD                                                                                               |
|----------------------------|-------------------------------------------------------------------------------------------------------------|
| selling point              | 1.MTK6572 Dual core 2.Android 4.2.2<br>3.480*800 VGA 4.1G+4G 5.Front 0.3MP/back<br>5MP 6.with walkie talkie |
| IP Standard                | IP67                                                                                                        |
| Chipset                    | MTK6572 Dual core                                                                                           |
| OS                         | Android 4.2.2                                                                                               |
| Screen Size                | 4.0inch screen                                                                                              |
| Screen Resolution          | 480X800                                                                                                     |
| Sim Card                   | Dual Sim (GSM+WCDMA)                                                                                        |
| 2G Frequency               | GSM 850/900/1800/1900                                                                                       |
| 3G Frequency               | WCDMA 850/1900/2100MHz                                                                                      |
| Memory                     | 1GB + 4GB                                                                                                   |
| Camera                     | Front 0.3MP/back 5MP                                                                                        |
| NFC                        | No                                                                                                          |
| GPS                        | Support                                                                                                     |
| WIFI                       | IEEE 802.11b/g/n                                                                                            |
| Bluetooth                  | Support                                                                                                     |
| TF Card                    | Support Maximum 32G                                                                                         |
| Battery                    | 3000mAh                                                                                                     |
| Talk Time                  | Up than 6hrs                                                                                                |
| Standby Time               | 250hrs                                                                                                      |
| Walkie Talkie<br>Frequency | Yes                                                                                                         |
| Color                      | Orange/black                                                                                                |
| Language                   | Multi-language                                                                                              |
| Accessories                | 1 *3000mAh Battery<br>1 * USB Cable<br>1 * USB Charger<br>1 * 3.5mm Earphone<br>1 * Manual                  |

## **Picture:**