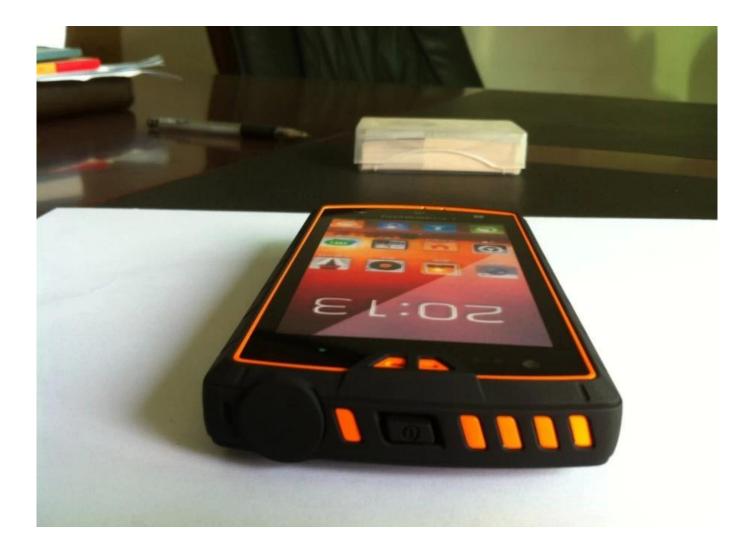

## New hot sell !! Rugged phone with NFC PTT GPS WIFI BT 4.0inch front 0.3M real 5.0M

| Optional                   | NFC add 10USD                                                                                               |
|----------------------------|-------------------------------------------------------------------------------------------------------------|
| selling point              | 1.MTK6572 Dual core 2.Android 4.2.2<br>3.480*800 VGA 4.1G+4G 5.Front 0.3MP/back<br>5MP 6.with walkie talkie |
| IP Standard                | IP67                                                                                                        |
| Chipset                    | MTK6572 Dual core                                                                                           |
| OS                         | Android 4.2.2                                                                                               |
| Screen Size                | 4.0inch screen                                                                                              |
| Screen Resolution          | 480X800                                                                                                     |
| Sim Card                   | Dual Sim (GSM+WCDMA)                                                                                        |
| 2G Frequency               | GSM 850/900/1800/1900                                                                                       |
| 3G Frequency               | WCDMA 850/1900/2100MHz                                                                                      |
| Memory                     | 1GB + 4GB                                                                                                   |
| Camera                     | Front 0.3MP/back 5MP                                                                                        |
| NFC                        | No                                                                                                          |
| GPS                        | Support                                                                                                     |
| WIFI                       | IEEE 802.11b/g/n                                                                                            |
| Bluetooth                  | Support                                                                                                     |
| TF Card                    | Support Maximum 32G                                                                                         |
| Battery                    | 3000mAh                                                                                                     |
| Talk Time                  | Up than 6hrs                                                                                                |
| Standby Time               | 250hrs                                                                                                      |
| Walkie Talkie<br>Frequency | Yes                                                                                                         |
| Color                      | Orange/black                                                                                                |
| Language                   | Multi-language                                                                                              |
| Accessories                | 1 *3000mAh Battery<br>1 * USB Cable<br>1 * USB Charger<br>1 * 3.5mm Earphone<br>1 * Manual                  |

## **Picture:**