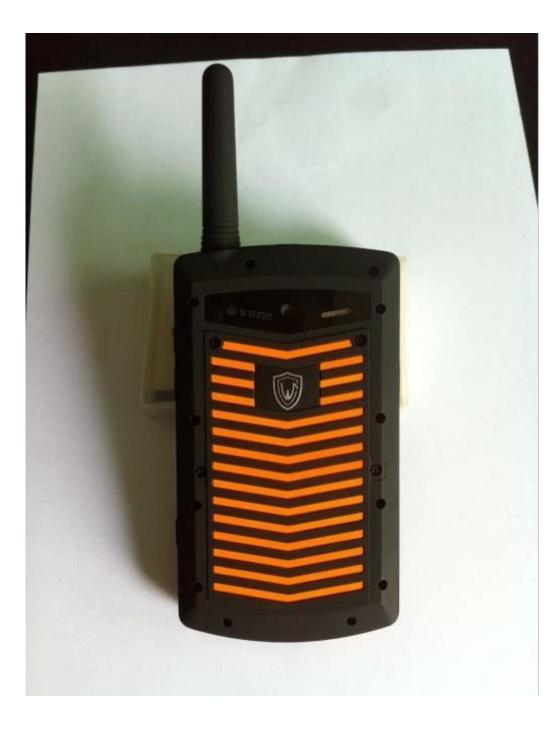

## New hot sell !! Rugged phone with NFC PTT GPS WIFI BT 4.0inch front 0.3M real 5.0M

| Optional                   | NFC add 10USD                                                                                               |
|----------------------------|-------------------------------------------------------------------------------------------------------------|
| selling point              | 1.MTK6572 Dual core 2.Android 4.2.2<br>3.480*800 VGA 4.1G+4G 5.Front 0.3MP/back<br>5MP 6.with walkie talkie |
| IP Standard                | IP67                                                                                                        |
| Chipset                    | MTK6572 Dual core                                                                                           |
| OS                         | Android 4.2.2                                                                                               |
| Screen Size                | 4.0inch screen                                                                                              |
| Screen Resolution          | 480X800                                                                                                     |
| Sim Card                   | Dual Sim (GSM+WCDMA)                                                                                        |
| 2G Frequency               | GSM 850/900/1800/1900                                                                                       |
| 3G Frequency               | WCDMA 850/1900/2100MHz                                                                                      |
| Memory                     | 1GB + 4GB                                                                                                   |
| Camera                     | Front 0.3MP/back 5MP                                                                                        |
| NFC                        | No                                                                                                          |
| GPS                        | Support                                                                                                     |
| WIFI                       | IEEE 802.11b/g/n                                                                                            |
| Bluetooth                  | Support                                                                                                     |
| TF Card                    | Support Maximum 32G                                                                                         |
| Battery                    | 3000mAh                                                                                                     |
| Talk Time                  | Up than 6hrs                                                                                                |
| Standby Time               | 250hrs                                                                                                      |
| Walkie Talkie<br>Frequency | Yes                                                                                                         |
| Color                      | Orange/black                                                                                                |
| Language                   | Multi-language                                                                                              |
| Accessories                | 1 *3000mAh Battery<br>1 * USB Cable<br>1 * USB Charger<br>1 * 3.5mm Earphone<br>1 * Manual                  |

## **Picture:**