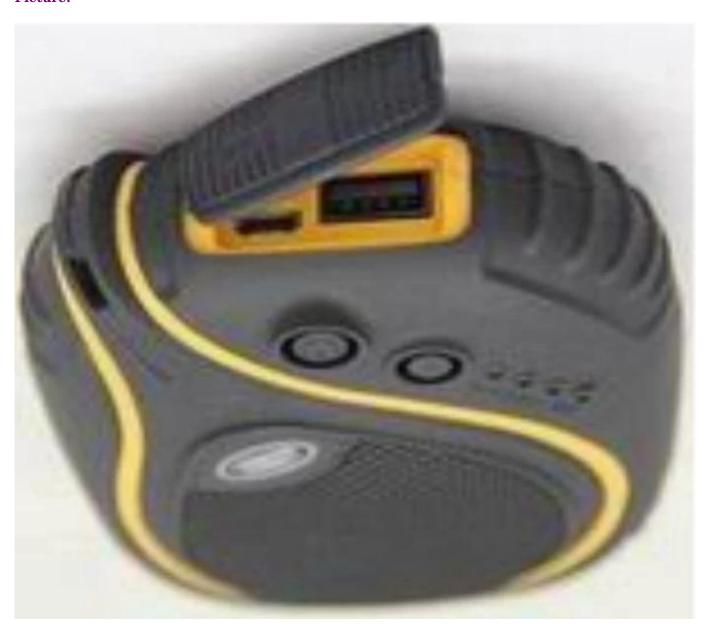

## Nwe power bank with Water proof, snow proof, dust proof and shock proof, 6600 mAh

Water proof, snow proof, dust proof and shock proof;Original Samsung Lithium-ion battery cell inside, safe & durable;Ideal back-up power for wildlife users and survivalists;Patents pending in USA & EU.

| Products for  | Smart phone &USB devices&tablet PC               |  |  |  |  |
|---------------|--------------------------------------------------|--|--|--|--|
| Material      | TPU case + shockproof kernel Lithium-ion Battery |  |  |  |  |
| Color         | Black +Orange,Dual color case                    |  |  |  |  |
| Input         | DC5V/1.2A                                        |  |  |  |  |
| Output        | DC5V/1.5A                                        |  |  |  |  |
| Charging Time | 6-7hours                                         |  |  |  |  |
| Lifecyde      | ≥ 1000times                                      |  |  |  |  |
| Product Size  | 115x89x29.2mm(4.53"x3.5"x1.15")                  |  |  |  |  |
| Net weight    | 260g                                             |  |  |  |  |