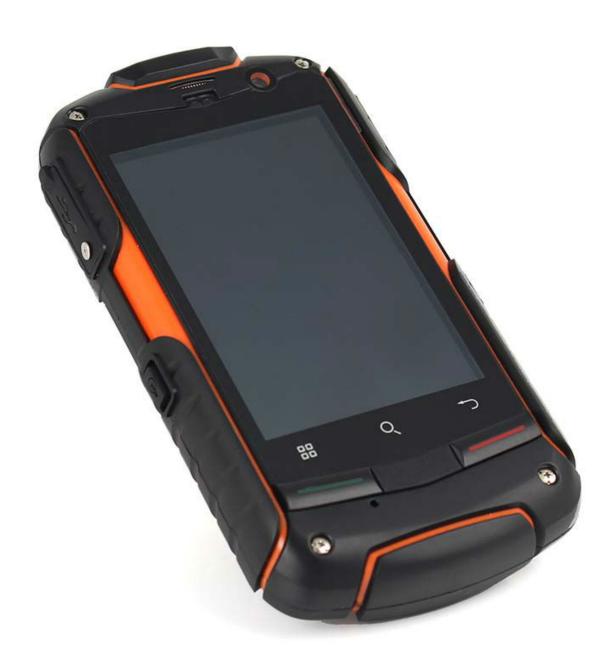

# 2013New! Original Upgraded ROCK V5 waterproof dustproof shockproof smart phone Dual core Android4.0 512MB+4GB pass CE FCC RoHS

#### High light

\* IP67 standard, Waterproof, dustproof, shockproof

\* Long Talking Time & Standby Time,

\* With flashlight, Mountaineering clasp \* Qualcomm MSM8225 Dual core

\* Android 4.0 System

\*Memory: 512MB +4GB

### Pictures;

Your trustable partner in China!

---- Best Source Int'l Co.,

Best source, Best Service, Best Price, Best quality anywhere, anytime, always for you!