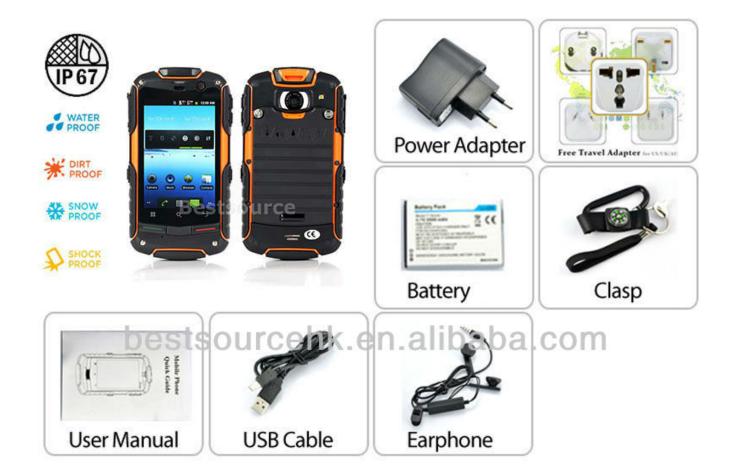

| Camera                  |                                                                                                                                             |
|-------------------------|---------------------------------------------------------------------------------------------------------------------------------------------|
| Back camera resolution  | 5MP (Auto Focus With flashlight )                                                                                                           |
| Front camera resolution | 0.3MP                                                                                                                                       |
| WiFi                    | IEEE 802.11b/g/n, and support WAPI                                                                                                          |
| Bluetooth               | Ver 3.0                                                                                                                                     |
| Android Marketplace     | Yes                                                                                                                                         |
| Supported Networks      | GSM: 850MHz/900MHz,<br>1800MHz/1900MHz.<br>UMTS: 900/2100 MHz                                                                               |
| Sensors                 |                                                                                                                                             |
| Proximity sensor        | No                                                                                                                                          |
| Orientation sensor      | Yes                                                                                                                                         |
| Magnetic field sensor   | No                                                                                                                                          |
| Accelerometer           | Yes                                                                                                                                         |
| Gravity sensor          | Yes                                                                                                                                         |
| Languages               | German, English, Spanish, French,<br>Dutch, Polish, Portuguese,<br>Swedish, Russian, Chinese<br>(Simplified), Chinese (Traditional)<br>etc. |
| Waterproof/Dustproof    | IP67 (submersible up to 1 meter under water)                                                                                                |
| Shockproof              | Can resist drops up to 10 meters                                                                                                            |
| Dimensions (mm)         | 65,5 x 125,0 x 20,5 mm                                                                                                                      |
| Certification           | CE, FCC, RoHS                                                                                                                               |
| Package Contents        | Rock V5 phone                                                                                                                               |
|                         | Earphones                                                                                                                                   |
|                         | 1x 2000mAh Li-Ion Battery                                                                                                                   |
|                         | USB Cable                                                                                                                                   |
|                         | User Manual                                                                                                                                 |
|                         | Power Adapter (100-240V 50Hz)                                                                                                               |
|                         | Mountaineering Clasp                                                                                                                        |

## Package;

- 1\* Original Rock V5
- 1\* user manual
- 1\* Earphones
- 1\* 2000mAh Li-Ion Battery
- 1\* USB Cable
- 1\* Power Adapter (100-240V 50Hz)
- 1\* Mountaineering Clasp