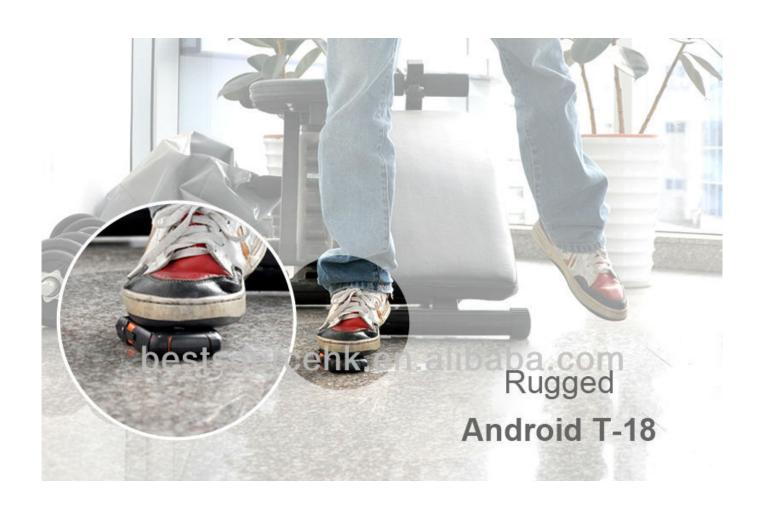

#### High light

\* IP67 standard, Waterproof, dustproof, shockproof

\* Long Talking Time & Standby Time,

\* With flashlight, Mountaineering clasp \* Qualcomm MSM8225 Dual core

\* Android 4.0 System

\*Memory: 512MB +4GB

| Camera                  |                                                                                                                                             |
|-------------------------|---------------------------------------------------------------------------------------------------------------------------------------------|
| Back camera resolution  | 5MP (Auto Focus With flashlight )                                                                                                           |
| Front camera resolution | 0.3MP                                                                                                                                       |
| WiFi                    | IEEE 802.11b/g/n, and support WAPI                                                                                                          |
| Bluetooth               | Ver 3.0                                                                                                                                     |
| Android Marketplace     | Yes                                                                                                                                         |
| Supported Networks      | GSM: 850MHz/900MHz,<br>1800MHz/1900MHz.<br>UMTS: 900/2100 MHz                                                                               |
| Sensors                 |                                                                                                                                             |
| Proximity sensor        | No                                                                                                                                          |
| Orientation sensor      | Yes                                                                                                                                         |
| Magnetic field sensor   | No                                                                                                                                          |
| Accelerometer           | Yes                                                                                                                                         |
| Gravity sensor          | Yes                                                                                                                                         |
| Languages               | German, English, Spanish, French,<br>Dutch, Polish, Portuguese,<br>Swedish, Russian, Chinese<br>(Simplified), Chinese (Traditional)<br>etc. |
| Waterproof/Dustproof    | IP67 (submersible up to 1 meter under water)                                                                                                |
| Shockproof              | Can resist drops up to 10 meters                                                                                                            |
| Dimensions (mm)         | 65,5 x 125,0 x 20,5 mm                                                                                                                      |
| Certification           | CE, FCC, RoHS                                                                                                                               |
| Package Contents        | Rock V5 phone                                                                                                                               |
|                         | Earphones                                                                                                                                   |
|                         | 1x 2000mAh Li-Ion Battery                                                                                                                   |
|                         | USB Cable                                                                                                                                   |
|                         | User Manual                                                                                                                                 |
|                         | Power Adapter (100-240V 50Hz)                                                                                                               |
|                         | Mountaineering Clasp                                                                                                                        |

### Pictures;

Your trustable partner in China!

---- Best Source Int'l Co.,

Best source, Best Service, Best Price, Best quality anywhere, anytime, always for you!