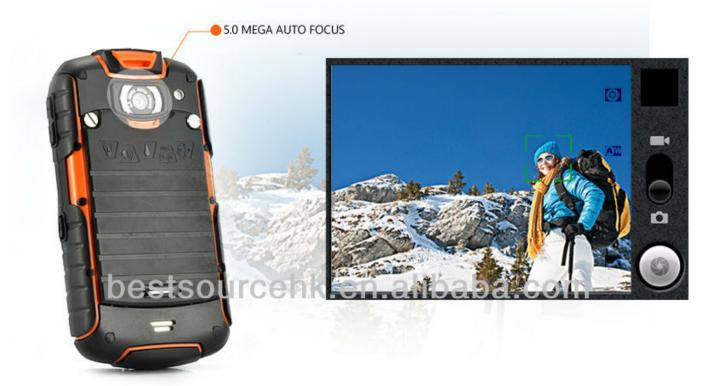

| Camera                  |                                                                                                                                             |
|-------------------------|---------------------------------------------------------------------------------------------------------------------------------------------|
| Back camera resolution  | 5MP (Auto Focus With flashlight )                                                                                                           |
| Front camera resolution | 0.3MP                                                                                                                                       |
| WiFi                    | IEEE 802.11b/g/n, and support WAPI                                                                                                          |
| Bluetooth               | Ver 3.0                                                                                                                                     |
| Android Marketplace     | Yes                                                                                                                                         |
| Supported Networks      | GSM: 850MHz/900MHz,<br>1800MHz/1900MHz.<br>UMTS: 900/2100 MHz                                                                               |
| Sensors                 |                                                                                                                                             |
| Proximity sensor        | No                                                                                                                                          |
| Orientation sensor      | Yes                                                                                                                                         |
| Magnetic field sensor   | No                                                                                                                                          |
| Accelerometer           | Yes                                                                                                                                         |
| Gravity sensor          | Yes                                                                                                                                         |
| Languages               | German, English, Spanish, French,<br>Dutch, Polish, Portuguese,<br>Swedish, Russian, Chinese<br>(Simplified), Chinese (Traditional)<br>etc. |
| Waterproof/Dustproof    | IP67 (submersible up to 1 meter under water)                                                                                                |
| Shockproof              | Can resist drops up to 10 meters                                                                                                            |
| Dimensions (mm)         | 65,5 x 125,0 x 20,5 mm                                                                                                                      |
| Certification           | CE, FCC, RoHS                                                                                                                               |
| Package Contents        | Rock V5 phone                                                                                                                               |
|                         | Earphones                                                                                                                                   |
|                         | 1x 2000mAh Li-Ion Battery                                                                                                                   |
|                         | USB Cable                                                                                                                                   |
|                         | User Manual                                                                                                                                 |
|                         | Power Adapter (100-240V 50Hz)                                                                                                               |
|                         | Mountaineering Clasp                                                                                                                        |

### Pictures;

Your trustable partner in China!

---- Best Source Int'l Co.,

Best source, Best Service, Best Price, Best quality anywhere, anytime, always for you!