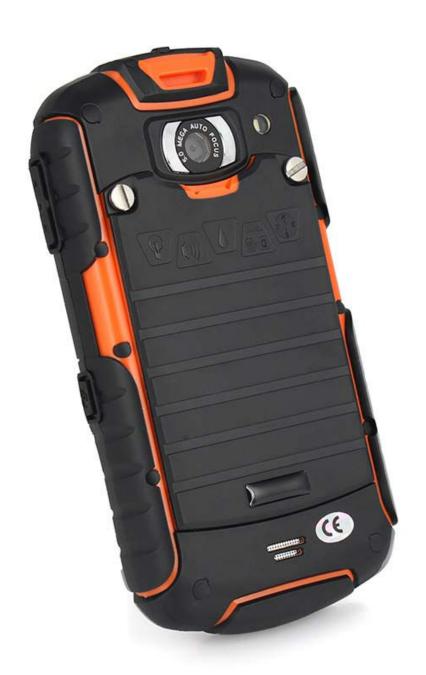

| Camera                  |                                                                                                                                             |
|-------------------------|---------------------------------------------------------------------------------------------------------------------------------------------|
| Back camera resolution  | 5MP (Auto Focus With flashlight )                                                                                                           |
| Front camera resolution | 0.3MP                                                                                                                                       |
| WiFi                    | IEEE 802.11b/g/n, and support WAPI                                                                                                          |
| Bluetooth               | Ver 3.0                                                                                                                                     |
| Android Marketplace     | Yes                                                                                                                                         |
| Supported Networks      | GSM: 850MHz/900MHz,<br>1800MHz/1900MHz.<br>UMTS: 900/2100 MHz                                                                               |
| Sensors                 |                                                                                                                                             |
| Proximity sensor        | No                                                                                                                                          |
| Orientation sensor      | Yes                                                                                                                                         |
| Magnetic field sensor   | No                                                                                                                                          |
| Accelerometer           | Yes                                                                                                                                         |
| Gravity sensor          | Yes                                                                                                                                         |
| Languages               | German, English, Spanish, French,<br>Dutch, Polish, Portuguese,<br>Swedish, Russian, Chinese<br>(Simplified), Chinese (Traditional)<br>etc. |
| Waterproof/Dustproof    | IP67 (submersible up to 1 meter under water)                                                                                                |
| Shockproof              | Can resist drops up to 10 meters                                                                                                            |
| Dimensions (mm)         | 65,5 x 125,0 x 20,5 mm                                                                                                                      |
| Certification           | CE, FCC, RoHS                                                                                                                               |
| Package Contents        | Rock V5 phone                                                                                                                               |
|                         | Earphones                                                                                                                                   |
|                         | 1x 2000mAh Li-Ion Battery                                                                                                                   |
|                         | USB Cable                                                                                                                                   |
|                         | User Manual                                                                                                                                 |
|                         | Power Adapter (100-240V 50Hz)                                                                                                               |
|                         | Mountaineering Clasp                                                                                                                        |

### Pictures;

Your trustable partner in China!

---- Best Source Int'l Co.,

Best source, Best Service, Best Price, Best quality anywhere, anytime, always for you!