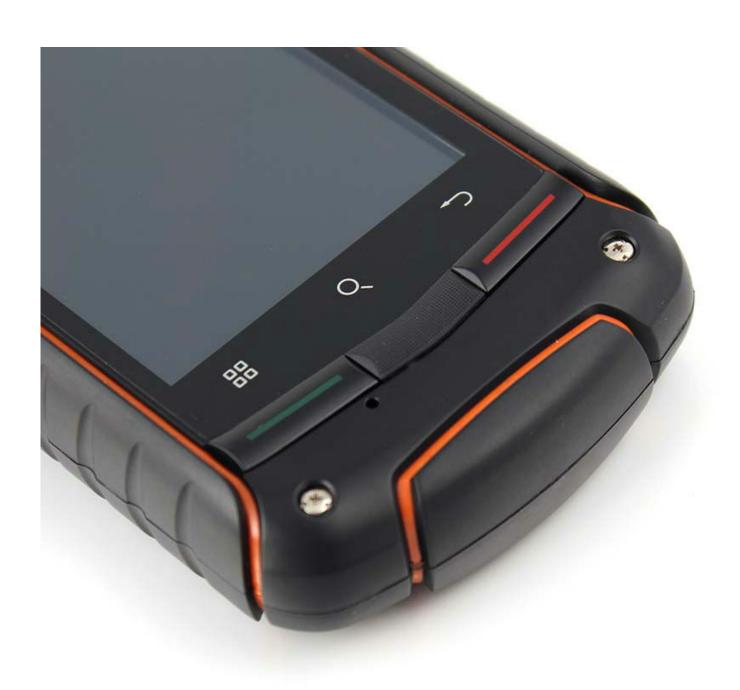

#### specification

| Manufactuer Specifications |                            |
|----------------------------|----------------------------|
| Model                      | V5+                        |
| Operating System           | Android 4.0                |
| Hardware Chipset           | Qualcomm MSM8225 dual core |
| CPU Speed                  | 1.0GHz                     |
| RAM                        | 512 MB                     |
| Screen                     | Capacitive Multi Touch     |
| Screen Size                | 3.2 inches                 |
| Screen Resolution          | 320 * 480                  |
| Storage                    |                            |
| Internal Memory            | 4 GB                       |
| External Memory            | Micro SD card up to 32GB   |
| Power                      |                            |
| Standby-time               | (Dual SIM)210h             |
| Talk-time                  | About 6hrs                 |
| Battery capacity           | 2000mAh                    |
|                            |                            |