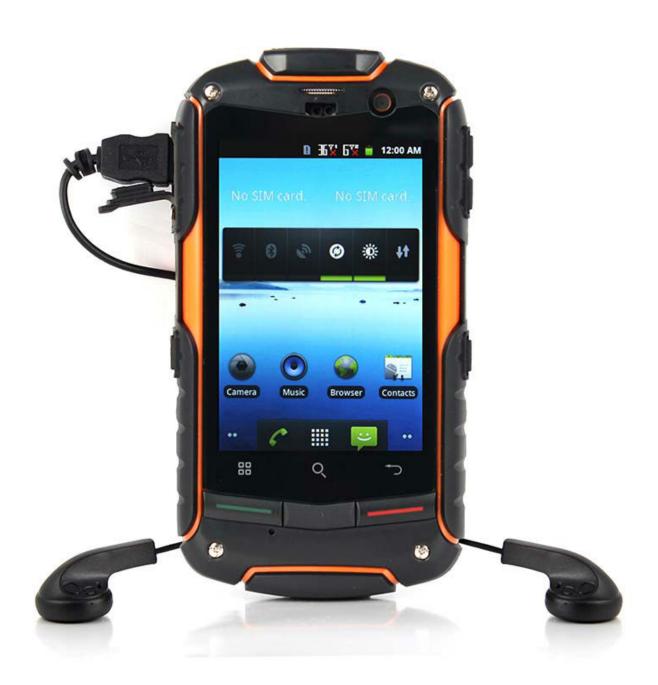

## Package;

- 1\* Original Rock V5
- 1\* user manual
- 1\* Earphones
- 1\* 2000mAh Li-Ion Battery
- 1\* USB Cable
- 1\* Power Adapter (100-240V 50Hz)
- 1\* Mountaineering Clasp

### Pictures;

Your trustable partner in China!

---- Best Source Int'l Co.,

Best source, Best Service, Best Price, Best quality anywhere, anytime, always for you!