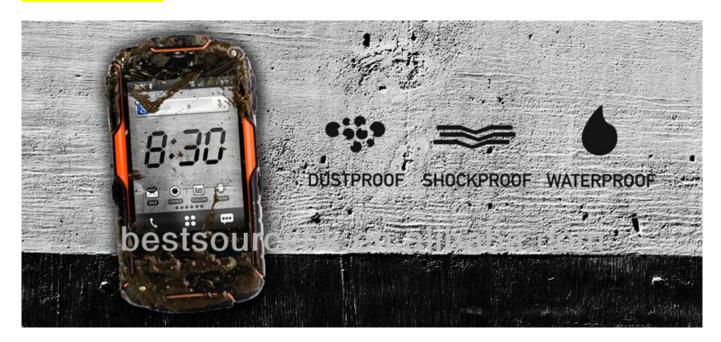

#### High light

\* IP67 standard, Waterproof, dustproof, shockproof

\* Long Talking Time & Standby Time,

\* With flashlight, Mountaineering clasp \* Qualcomm MSM8225 Dual core

\* Android 4.0 System

\*Memory: 512MB +4GB

### Pictures;

Your trustable partner in China!

---- Best Source Int'l Co.,

Best source, Best Service, Best Price, Best quality anywhere, anytime, always for you!