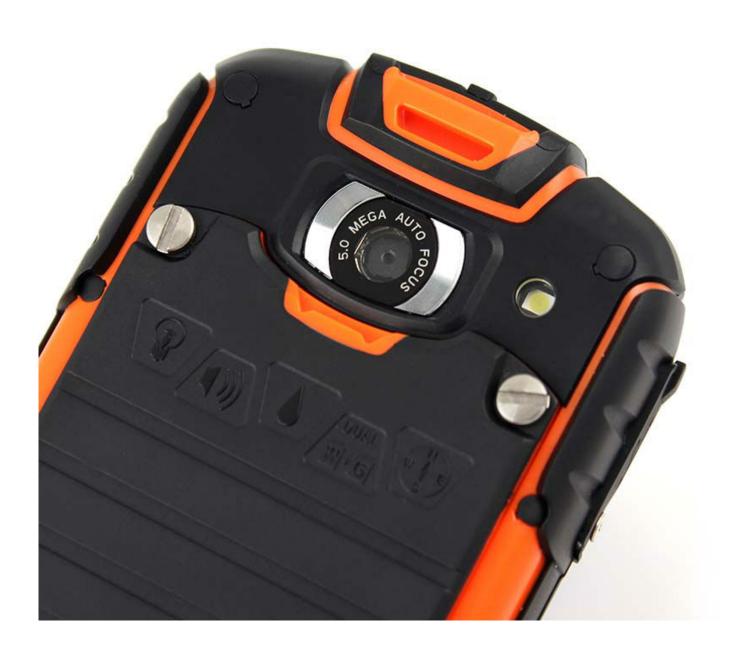

| Camera                  |                                                                                                                                             |
|-------------------------|---------------------------------------------------------------------------------------------------------------------------------------------|
| Back camera resolution  | 5MP (Auto Focus With flashlight )                                                                                                           |
| Front camera resolution | 0.3MP                                                                                                                                       |
| WiFi                    | IEEE 802.11b/g/n, and support WAPI                                                                                                          |
| Bluetooth               | Ver 3.0                                                                                                                                     |
| Android Marketplace     | Yes                                                                                                                                         |
| Supported Networks      | GSM: 850MHz/900MHz,<br>1800MHz/1900MHz.<br>UMTS: 900/2100 MHz                                                                               |
| Sensors                 |                                                                                                                                             |
| Proximity sensor        | No                                                                                                                                          |
| Orientation sensor      | Yes                                                                                                                                         |
| Magnetic field sensor   | No                                                                                                                                          |
| Accelerometer           | Yes                                                                                                                                         |
| Gravity sensor          | Yes                                                                                                                                         |
| Languages               | German, English, Spanish, French,<br>Dutch, Polish, Portuguese,<br>Swedish, Russian, Chinese<br>(Simplified), Chinese (Traditional)<br>etc. |
| Waterproof/Dustproof    | IP67 (submersible up to 1 meter under water)                                                                                                |
| Shockproof              | Can resist drops up to 10 meters                                                                                                            |
| Dimensions (mm)         | 65,5 x 125,0 x 20,5 mm                                                                                                                      |
| Certification           | CE, FCC, RoHS                                                                                                                               |
| Package Contents        | Rock V5 phone                                                                                                                               |
|                         | Earphones                                                                                                                                   |
|                         | 1x 2000mAh Li-Ion Battery                                                                                                                   |
|                         | USB Cable                                                                                                                                   |
|                         | User Manual                                                                                                                                 |
|                         | Power Adapter (100-240V 50Hz)                                                                                                               |
|                         | Mountaineering Clasp                                                                                                                        |