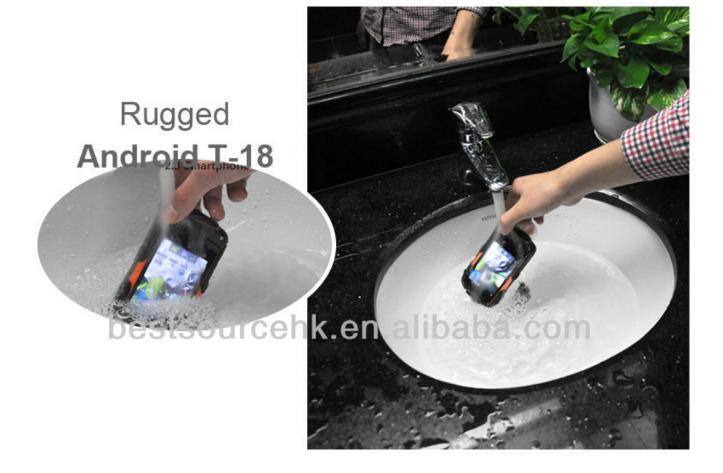

#### High light

\* IP67 standard, Waterproof, dustproof, shockproof

\* Long Talking Time & Standby Time,

\* With flashlight, Mountaineering clasp \* Qualcomm MSM8225 Dual core

\* Android 4.0 System

\*Memory: 512MB +4GB

| Camera                  |                                                                                                                                             |
|-------------------------|---------------------------------------------------------------------------------------------------------------------------------------------|
| Back camera resolution  | 5MP (Auto Focus With flashlight )                                                                                                           |
| Front camera resolution | 0.3MP                                                                                                                                       |
| WiFi                    | IEEE 802.11b/g/n, and support WAPI                                                                                                          |
| Bluetooth               | Ver 3.0                                                                                                                                     |
| Android Marketplace     | Yes                                                                                                                                         |
| Supported Networks      | GSM: 850MHz/900MHz,<br>1800MHz/1900MHz.<br>UMTS: 900/2100 MHz                                                                               |
| Sensors                 |                                                                                                                                             |
| Proximity sensor        | No                                                                                                                                          |
| Orientation sensor      | Yes                                                                                                                                         |
| Magnetic field sensor   | No                                                                                                                                          |
| Accelerometer           | Yes                                                                                                                                         |
| Gravity sensor          | Yes                                                                                                                                         |
| Languages               | German, English, Spanish, French,<br>Dutch, Polish, Portuguese,<br>Swedish, Russian, Chinese<br>(Simplified), Chinese (Traditional)<br>etc. |
| Waterproof/Dustproof    | IP67 (submersible up to 1 meter under water)                                                                                                |
| Shockproof              | Can resist drops up to 10 meters                                                                                                            |
| Dimensions (mm)         | 65,5 x 125,0 x 20,5 mm                                                                                                                      |
| Certification           | CE, FCC, RoHS                                                                                                                               |
| Package Contents        | Rock V5 phone                                                                                                                               |
|                         | Earphones                                                                                                                                   |
|                         | 1x 2000mAh Li-Ion Battery                                                                                                                   |
|                         | USB Cable                                                                                                                                   |
|                         | User Manual                                                                                                                                 |
|                         | Power Adapter (100-240V 50Hz)                                                                                                               |
|                         | Mountaineering Clasp                                                                                                                        |

### Pictures;

Your trustable partner in China!

---- Best Source Int'l Co.,

Best source, Best Service, Best Price, Best quality anywhere, anytime, always for you!